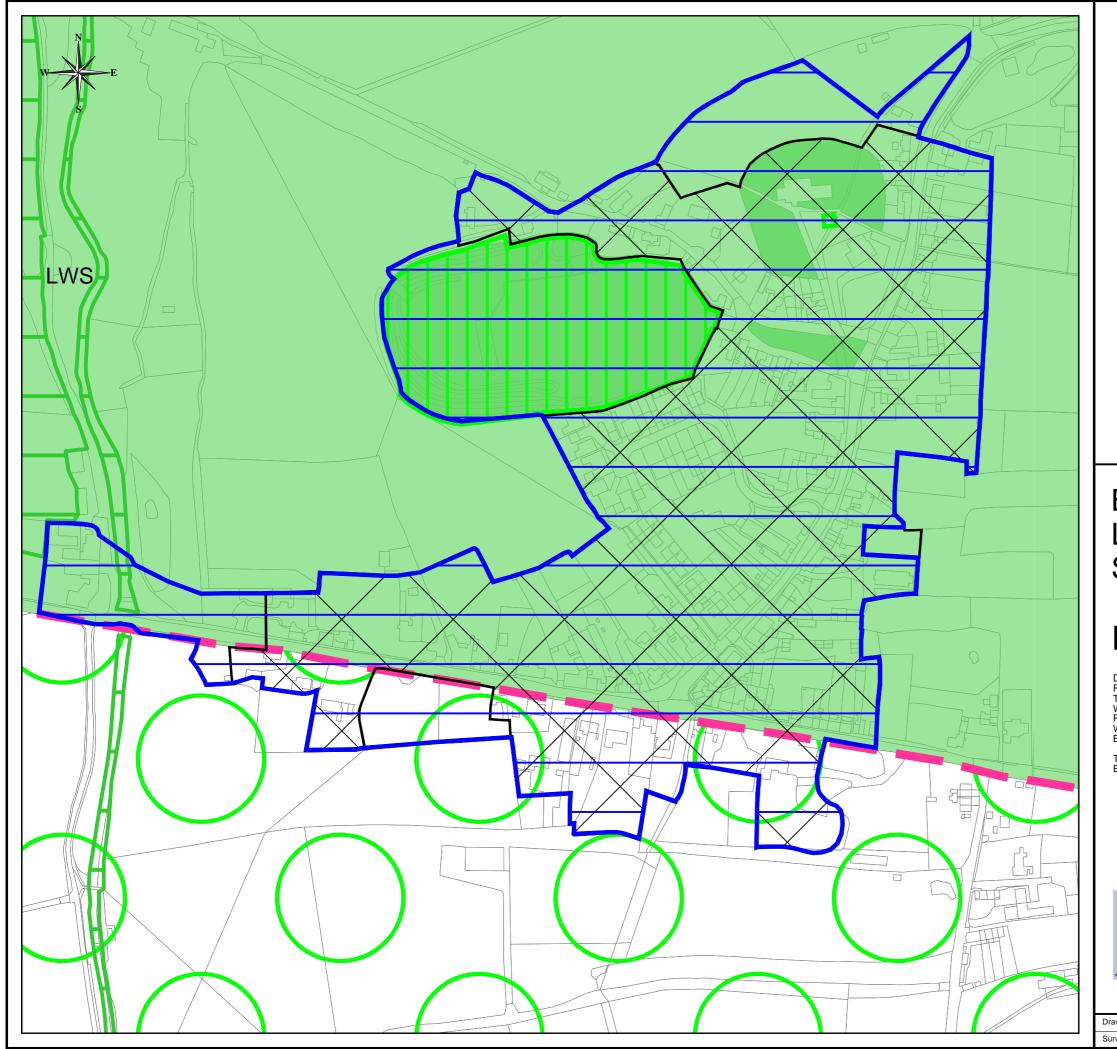

## **KEY**

Village Settlement (Policy 2 Settlement Hierarchy)

Green Belt (Policy 8 Green Belt)

Open Countryside (Policy 9 Open Countryside)

Primarily Open Space (Policy 13 Primarily Open Space) and Green Belt (Policy 8 Green Belt)

Local Wildlife Site (Policy 16 Natural Environment)

Scheduled Ancient Monuments (Policy 36 Historic Environment)

Designated Conservation Area (Policy 36 Historic Environment and Policy 38 Conservation Areas)

District Distributor (Policy 22 Road Hierarchy)

## **Feckenham Inset Map**

Development Plans Redditch Borough Council Town Hall Walter Stranz Square Redditch Worcs

Tel: 01527 64252 Email: devplans@redditchbc.gov.uk

| Drawn:    | EG  | Scale:           | 1/2400 | Drawing No:                                                          | P2202/3.2 |
|-----------|-----|------------------|--------|----------------------------------------------------------------------|-----------|
| Surveyed: | N/A | Date: MARCH 2014 |        | © Crown Copyright and database rights 2014 Ordnance Survey 100024252 |           |