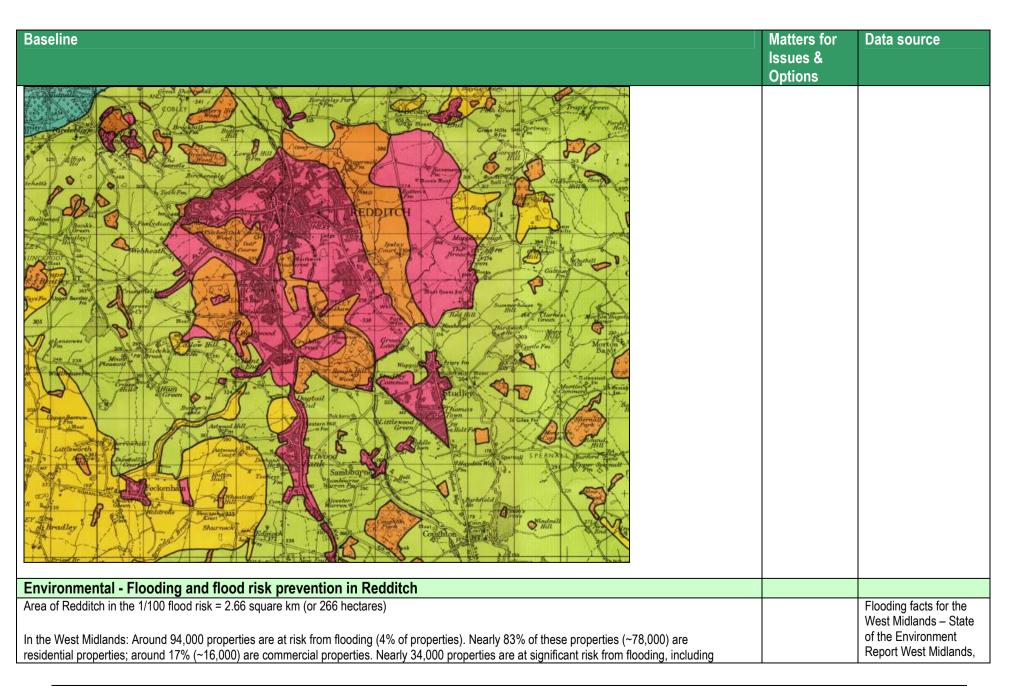

| quality                      | (2006) broken down by county – State of the Environment Report West Midlands |
| The total agricultural land in Worcestershire for 2006 is 131, 164 hectares representing an increase of 2,253 hectar                                                                                        | res since 2005. Of   | this total 51.8% is                                                                                                                                                                                                                                                             |                              |                                                                              |





| Baseline                                                                                                                                           | Matters for Issues & Options | Data source                                                                                                                                                                                                                                                                            |
|----------------------------------------------------------------------------------------------------------------------------------------------------|------------------------------|----------------------------------------------------------------------------------------------------------------------------------------------------------