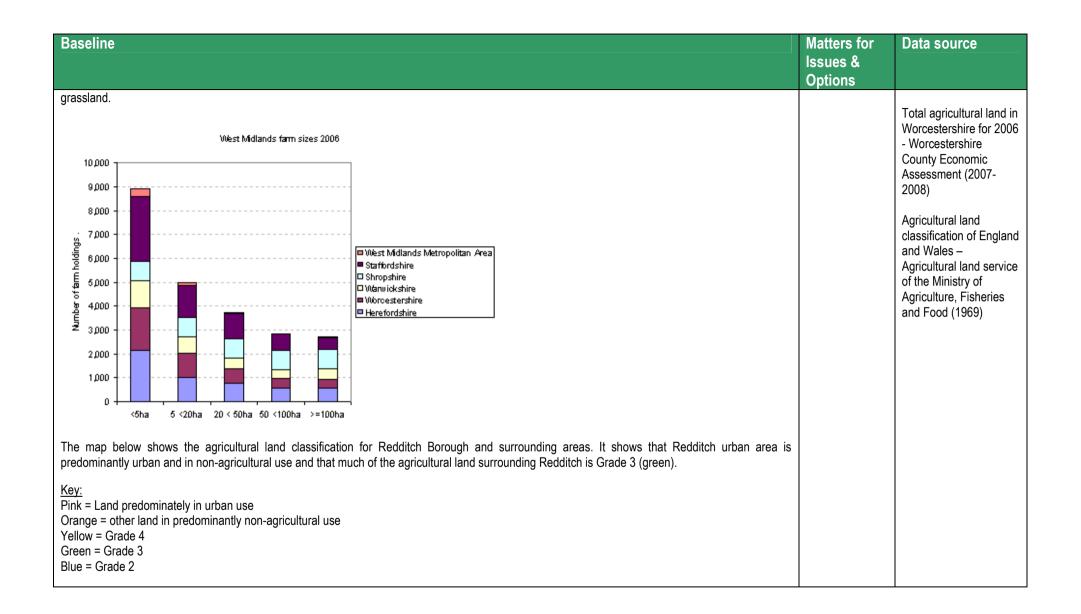

| quality                      | (2006) broken down by county – State of the Environment Report West Midlands |
| The total agricultural land in Worcestershire for 2006 is 131, 164 hectares representing an increase of 2,253 hectar                                                                                        | res since 2005. Of   | this total 51.8% is                                                                                                                                                                                                                                                             |                              |                                                                              |





| Baseline                                                                                                                                           | Matters for Issues & Options | Data source                                                                                                                                                                                                                                                                            |
|----------------------------------------------------------------------------------------------------------------------------------------------------|------------------------------|--------------------------------------------------------------------------------------------------------------------------------------------------------