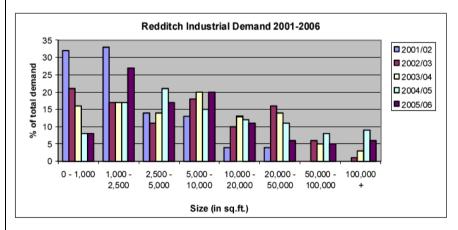

t Version 1 (dra October 2007  Estimated sum of incomes from production of good an services (2005) - Worcestershire Counti Economic Assessmen 2007-2008  Economic Activity Rat in Worcestershire - |



The bar chart above indicates that in Redditch Borough there is the highest demand for floorspace of 1,000 - 2,500 sq ft, representing 18% of total demand. Demand is predominantly for units less than 10,000 sq ft (67%). Note: The enquiries that these statistics are based upon come largely from the local market. 50% of enquiries are from Worcestershire based companies and much of the demand is generated by churn. The enquiries received represent a quarter of total demand. (Based on number of properties let to companies who have used the property service as a percentage of all properties let).



The bar chart above indicates that in Redditch the industrial demand tends to be between 1,000 - 2,500 sq ft historically, with less demand for the larger units. Demand has fallen for floorspace between 0 - 1,000 sq ft.

Matters for

Issues & Options

Data source



| Current Industrial Availability | Bromsgrove | Malvern | Redditch | Worcester<br>City | Wychavon<br>(North) | Wychavon<br>(South) | Wyre Forest |
|---------------------------------|------------|---------|----------|-------------------|---------------------|---------------------|-------------|
| 0 - 1,000                       | 4          | 1       | 13       | 8                 | 1                   | 4                   | 1           |
| 1,000 - 2,500                   | 7          | 6       | 17       | 6