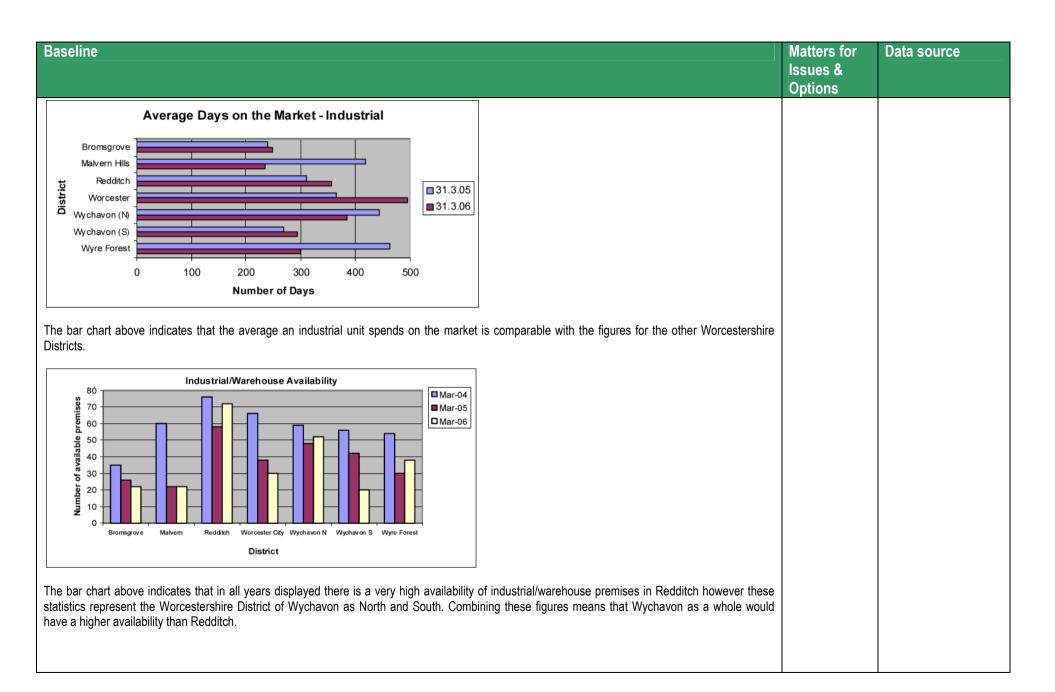

highest demand for floorspace of 1,000 - 2,500 sq ft, representing 18% of total demand. Demand is predominantly for units less than 10,000 sq ft (67%). Note: The enquiries that these statistics are based upon come largely from the local market. 50% of enquiries are from Worcestershire based companies and much of the demand is generated by churn. The enquiries received represent a quarter of total demand. (Based on number of properties let to companies who have used the property service as a percentage of all properties let).



The bar chart above indicates that in Redditch the industrial demand tends to be between 1,000 - 2,500 sq ft historically, with less demand for the larger units. Demand has fallen for floorspace between 0 - 1,000 sq ft.

Matters for

Issues & Options

Data source



| Current Industrial Availability | Bromsgrove | Malvern | Redditch | Worcester<br>City | Wychavon<br>(North) | Wychavon<br>(South) | Wyre Forest |
|---------------------------------|------------|---------|----------|-------------------|---------------------|---------------------|-------------|
| 0 - 1,000                       | 4          | 1       | 13       | 8                 | 1                   | 4                   | 1           |
| 1,000 - 2,500                   | 7          | 6       | 17       | 6                 | 14                  | 6                   | 11          |
| 2,500 - 5,000                   | 5          | 4       | 12       | 10                | 11                  | 3                   | 7           |
| 5,000 - 10,000                  | 2          | 5       |