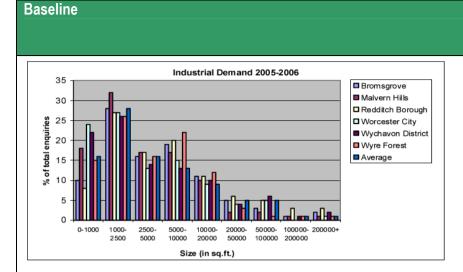

for industrial units increased in all size ranges except 2,501 – 5,000 and 100,000+ square feet. There has been a 35% increase in demand for excommodation and 23% for retail premises. (Redditch Borough Council Commercial Property Report 2006). | e                            | Worcestershire Counti Council Sustainability Appraisal – Joint Municipal Waste Strategy Scoping Report Version 1 (dra October 2007  Predicted investment increases in Worcestershire and th West Midlands: Herefordshire Counci Worcestershire Counci Council Sustainability Appraisal – Joint Municipal Waste Strategy Scoping Report Version 1 (dra October 2007  Estimated sum of incomes from production of good an services (2005) - Worcestershire Counti Economic Assessmen 2007-2008  Economic Activity Rat in Worcestershire - |



The bar chart above indicates that in Redditch Borough there is the highest demand for floorspace of 1,000 - 2,500 sq ft, representing 18% of total demand. Demand is predominantly for units less than 10,000 sq ft (67%). Note: The enquiries that these statistics are based upon come largely from the local market. 50% of enquiries are from Worcestershire based companies and much of the demand is generated by churn. The enquiries received represent a quarter of total demand. (Based on number of properties let to companies who have used the property service as a percentage of all properties let).



The bar chart above indicates that in Redditch the industrial demand tends to be between 1,000 - 2,500 sq ft historically, with less demand for the larger units. Demand has fallen for floorspace b