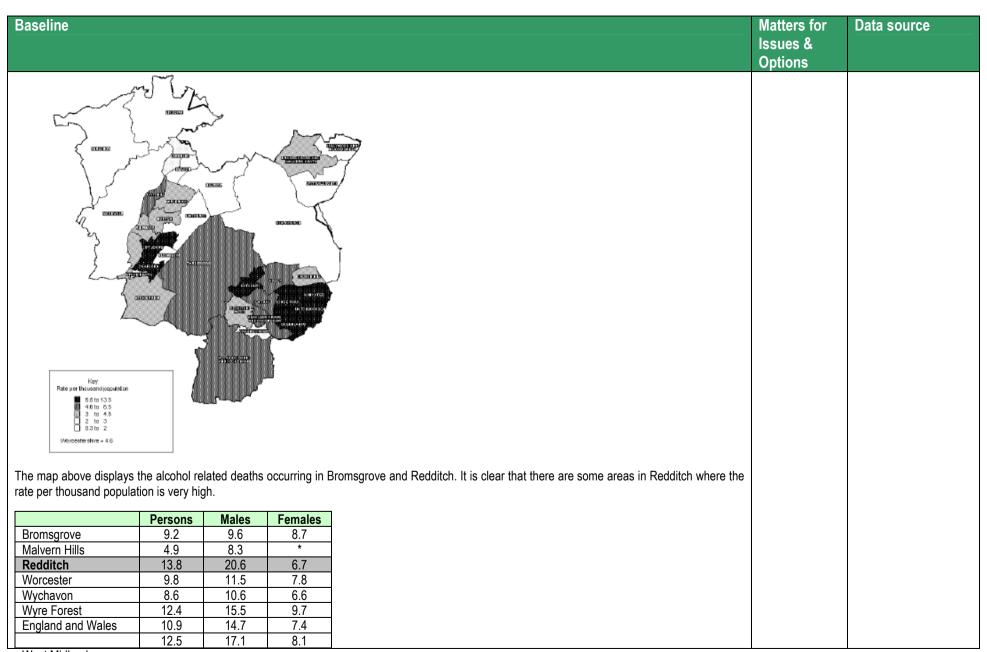

re will be additional pressure in the system to meet new policy targets.</li> <li>Older people continue to be vulnerable during colder weather, and although housing quality is generally good, some older people live in such reduced circumstances that they cannot afford to heat their homes properly.</li> <li>Between 2000 and 2003 the teenage pregnancy rate had increased marginally across Worcestershire, although the overall rate remains significantly lower than for England as a whole and fourth lowest across the West Midlands.</li> <li>Across Redditch and Bromsgrove approximately 20% of deaths or nearly 300 deaths per year are directly attributable to smoking</li> <li>Map of alcohol related emergency admissions by geographical area:</li> </ul> |                              |             |



West Midlands

#### Baseline **Matters for** Data source Issues & **Options** \* Fewer than 5 deaths The table above also shows alcohol related death per 1000 population of Redditch Borough and other Districts in Worcestershire. The Figure of 13.8 for Redditch is higher than any other Worcestershire Districts and higher than the West Midlands (12.5) and England and Wales figures (10.9). In all cases it is more prevalent in males rather than females, although it may be concluded that the figure for males when comparing it to the females, is disproportionately higher in Redditch Borough. Participation in sport is also linked to health. Regular participation in sport ranged from a high of 22.6% in the South East region to a low of 19.3% in the West Midlands, compared to the national average