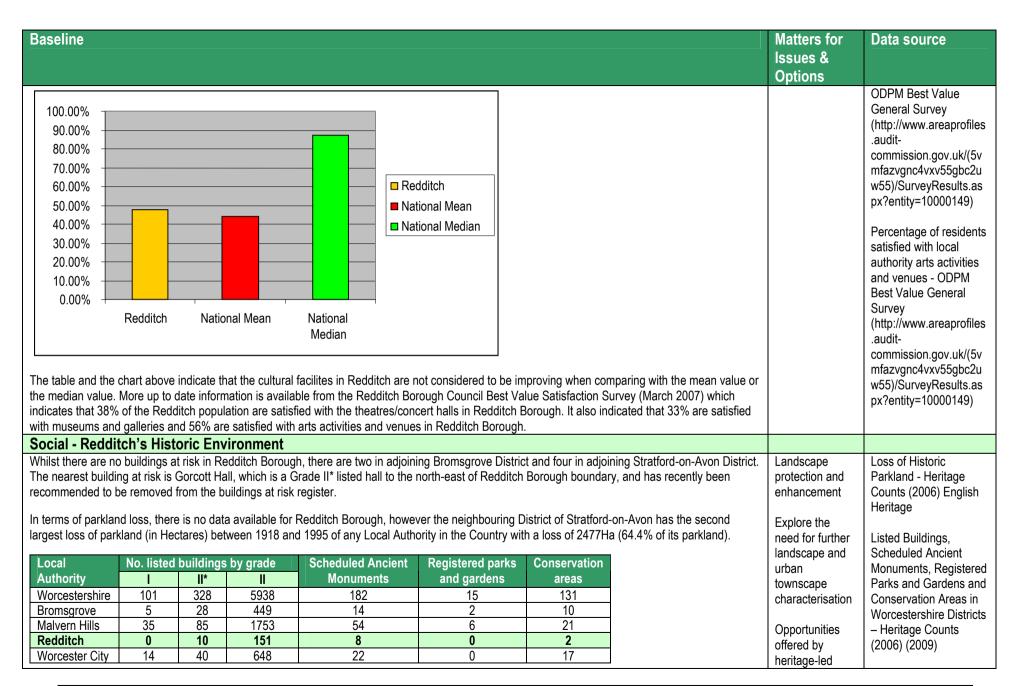

|
|                               |                            | a Profile suggests that in Redois lower than the mean value. | ditch the percentage of resider                     | nts satisfied with | h local authority |                                                              | Value Satisfaction<br>Survey (March 2007)                                                    |
|                               |                            |                                                              |                                                     |                    |                   |                                                              | Percentage of resident<br>satisfied with local<br>authority provided<br>museums - (2003/4) – |



| Baseline    |    |     |      |    |   |    |
|-------------|----|-----|------|----|---|----|
|             |    |     |      |    |   |    |
|             |    |     |      |    |   |    |
| Wychavon    | 40 | 140 | 2276 | 75 | 8 | 65 |
| Wyre Forest | 5  | 25  | 661  | 9  | 1 | 16 |

The table above indicates that in Redditch Borough there are no grade I listed buildings, but there are grade II\* and grade II listed buildings which need consideration. There are other assets that need to be considered, such as Scheduled Ancient Monuments and Conservation Areas.

| Local          | No. listed | buildings | by grade | Scheduled Ancient | Registered parks | Conservation |
|----------------|------------|-----------|----------|-------------------|------------------|--------------|
| Author