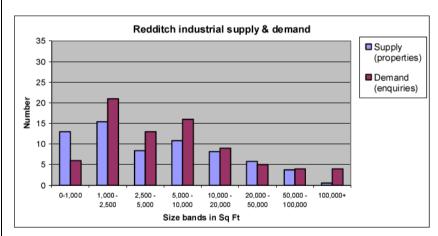

| 1                   | 5           |
| 50,000 - 100,000                | 0          | 0       | 3        | 0                 | 6                   | 0                   | 1           |
| 100,000 +                       | 0          | 0       | 1        | 1                 | 2                   | 0                   | 0           |

The table above indicates that in Redditch the number of available industrial buildings is high, especially in terms of the smaller units; however these statistics represent the Worcestershire District of Wychavon as North and South. Combining these figures means that Wychavon as a whole would have a higher availability than Redditch. There are available industrial units of all sizes available in the Borough.

### Redditch Borough

Baseline



The chart above shows that supply is outnumbering demand for small industrial units (0-1,000 sq.ft) but demand is not met by other industrial units (1,000-100,000+sq.ft).

| Industrial Rent levels per square ft. | Average<br>(July 05) | Average<br>(Mar 06) | Highest<br>(July 05) | Highest<br>(Mar 06) | Lowest<br>(July 05) | Lowest<br>(Mar 06) |
|---------------------------------------|----------------------|---------------------|----------------------|---------------------|---------------------|--------------------|
| Bromsgrove                            |                      |                     |                      |                     |                     |                    |
| _                                     | £5.75                | £5.98               | £7.74