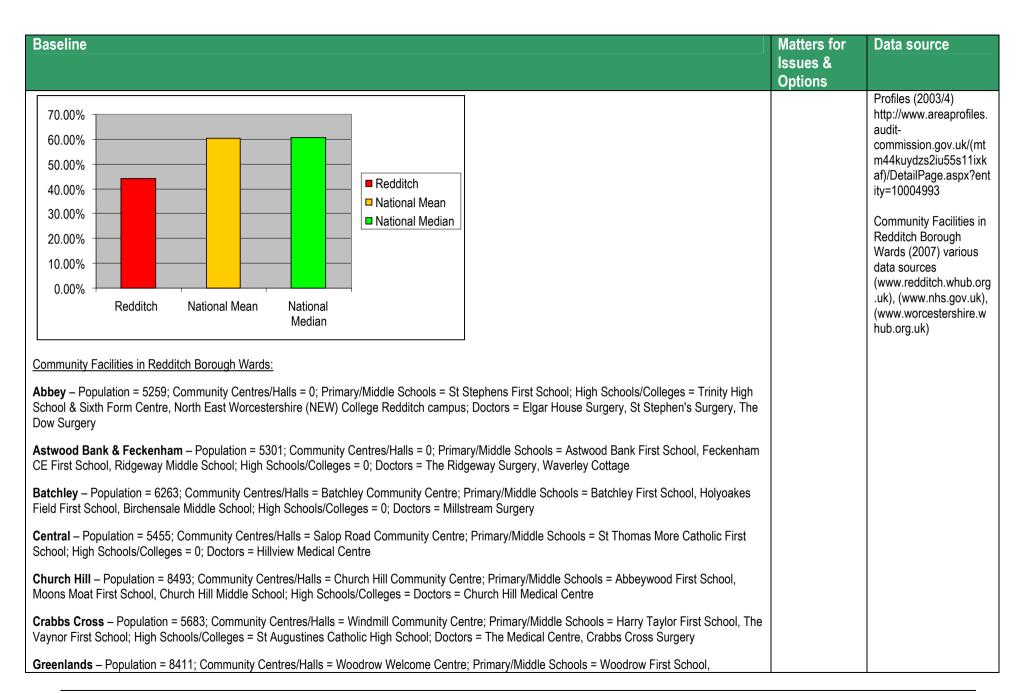

nal Mean and Median values.

Matters for

Issues & **Options** 

Data source

Perception of facilities

**Audit Commission Area** 

commission.gov.uk/(mt m44kuvdzs2iu55s11ixk af)/DetailPage.aspx?ent

Perception of activities

http://www.areaprofiles.

commission.gov.uk/(mt

m44kuvdzs2iu55s11ixk

af)/DetailPage.aspx?ent

Chart of Perception of

facilities for young

Commission Area Profiles (2003/4)

(www.areaprofiles.audit

commission.gov.uk/(mt m44kuydzs2iu55s11ixk af)/LAAProfile.aspx)

Chart showing the

for teenagers: Audit Commission Area

perception of activities

Borough: Audit

children in Redditch

ity=10004993

for teenagers: Audit

Commission Area Profiles (2003/4)

for young children in Redditch Borough:

Profiles (2003/4) http://www.areaprofiles.

ity=10004993

audit-

audit-



| Baseline