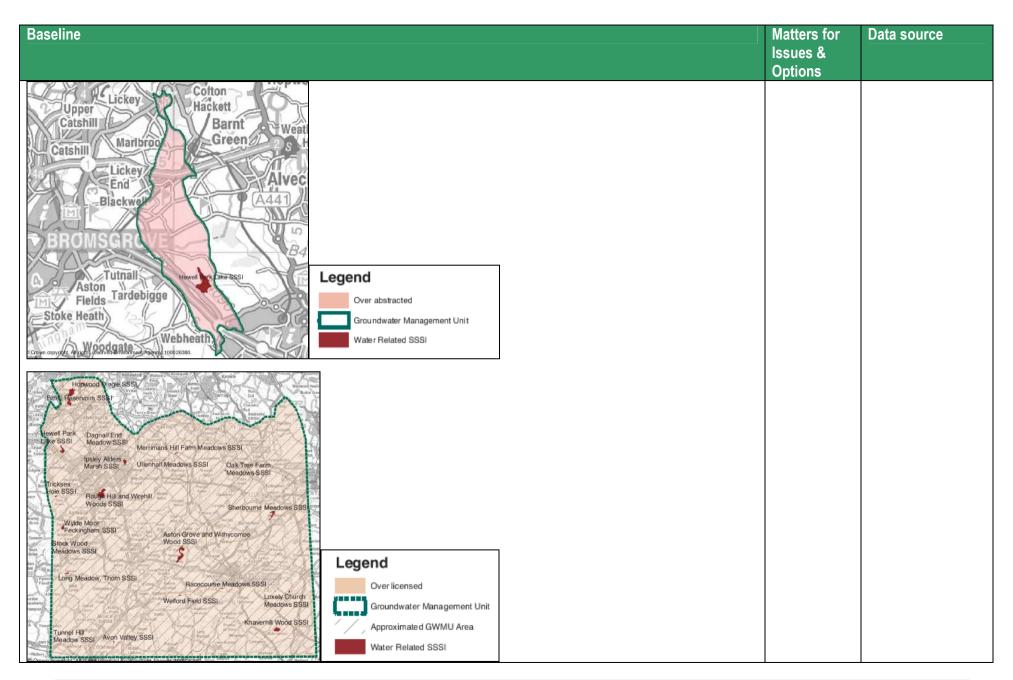

f water abstracted in excess of licensed daily volume (N8) | 560MI                       | 1.8MI                         | 106.86MI                      |

The table above shows that in the Severn Trent catchment, water leakage is roughly in line with the industry average. The water consumption is considerably lower than the average, also the number of daily abstraction licenses exceeded and volume of water abstracted is lower.

Data source

Unit: Warwickshire CAMS (2006) http://publications.envir onmentagency.gov.uk/epages/ eapublications.storefron t/EN/Product/GEMI0706 BLAR-E-E?lang=\_e#

Water Resource Management Unit: Warwickshire CAMS (2006) http://publications.envir onmentagency.gov.uk/epages/ eapublications.storefron t/EN/Product/GEMI0706 BLAR-E-E?lang=\_e#

Map of Wyre Piddle







| Baseline            | )                              |                                                               |                                              |
|---------------------|--------------------------------|---------------------------------------------------------------|----------------------------------------------|
|                     |                                |                                                               |                                              |
|                     |                                |                                                               |                                              |
| Year                | Rainfall (mm)                  | % Historic Average                                            |