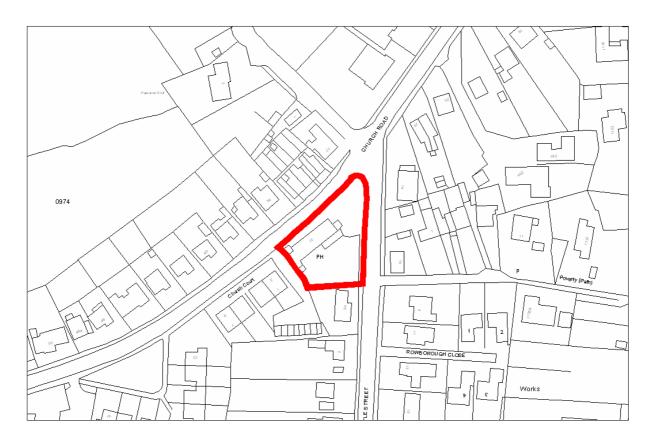

| Site Address:                             | Site Ref: | Survey Date: |
|-------------------------------------------|-----------|--------------|
| Brush Factory, Evesham Road, Crabbs Cross | LP02      |              |

| Ownership Details:                                                                                 | Site         | <b>Area:</b> 0.09ha             |
|----------------------------------------------------------------------------------------------------|--------------|---------------------------------|
| Private (dual ownership)                                                                           | Grid         | d Ref: SP04136473               |
| Current Land Use:                                                                                  |              |                                 |
| Vacant - was in employment use                                                                     |              |                                 |
| Surrounding Land Uses:                                                                             |              |                                 |
| Character of Surrounding Area:                                                                     |              |                                 |
| Previous Source: (e.g. BORLP3, UCS, WYG Report BORLP3  New Source: (e.g. landowner, developer etc) | rt, omission | site, other)                    |
| New Source: (e.g. landowner, developer etc)                                                        |              |                                 |
| Relevant Planning History: (including most recent ownership details)                               |              |                                 |
| Detailed Planning Permission:                                                                      | Details:     | 10 dwellings under construction |
| Outline Planning Permission:                                                                       |              |                                 |
| Previous Local Plan Allocation:                                                                    |              |                                 |
| Additional Information/site notes: Site under construction - no need to assess suitability         |              |                                 |