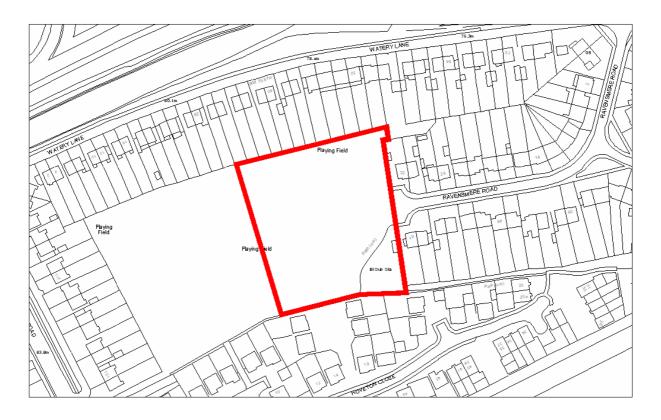

| Site Address:        | Site Ref: | Survey Date: |
|----------------------|-----------|--------------|
| Old Crest, Smallwood | LP01      |              |

| Ownership Details:                                                                                                        | Site Area: 0.31ha                                               |  |
|---------------------------------------------------------------------------------------------------------------------------|-----------------------------------------------------------------|--|
| Redditch Borough Council                                                                                                  | <b>Grid Ref</b> : SP0414 6709                                   |  |
| Current Land Use:                                                                                                         |                                                                 |  |
| Vacant                                                                                                                    |                                                                 |  |
| Surrounding Land Uses:                                                                                                    |                                                                 |  |
| Character of Surrounding Area:                                                                                            |                                                                 |  |
| Previous Source: (e.g. BORLP3, UCS, WYG Report, omission site, other) BORLP3  New Source: (e.g. landowner, developer etc) |                                                                 |  |
| Relevant Planning History: (including most recent ownership details)                                                      |                                                                 |  |
| Detailed Planning Permission:   Det                                                                                       | ails: 08/002 submitted for residential devt (21-2-08) (Refused) |  |
| Outline Planning Permission:                                                                                              |                                                                 |  |
| Previous Local Plan Allocation:                                                                                           |                                                                 |  |
| Additional Information/site notes:                                                                                        |                                                                 |  |