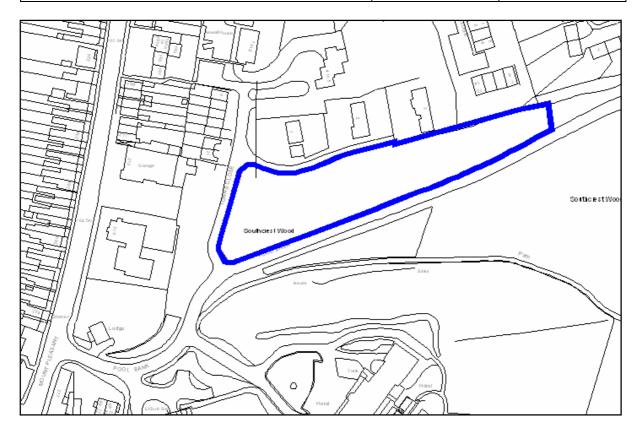

ith issues which can be resolved within 10 years |         |
| No, issues which cannot be resolved                            | ✓       |

| Appropriate timeframe for development? | Details |
|----------------------------------------|---------|
| 0-5 years                              |         |
| 5-10 years                             |         |
| 10years +                              |         |

| Potential Residential Yield |                           |
|-----------------------------|---------------------------|
| Appropriate Density         | Total number of Dwellings |
|                             | 0                         |

| Site Address:       | Site Ref: | Survey Date: |
|---------------------|-----------|--------------|
| Land at Torrs Close | UCS 1.9   | 8.9.2008     |





| Ownership Details:                                                    | Site Area: 0.51 ha    |  |
|-----------------------------------------------------------------------|-----------------------|--|
|                                                                       | Grid Ref: SP0399 6657 |  |
| Current Land Use:                                                     |                       |  |
| Heavily wooded highway verge                                          |                       |  |
| Surrounding Land Uses:                                                |                       |  |
| Character of Surrounding Area:                                        |                       |  |
| Previous Source: (e.g. BORLP3, UCS, WYG Report, omission site, other) |