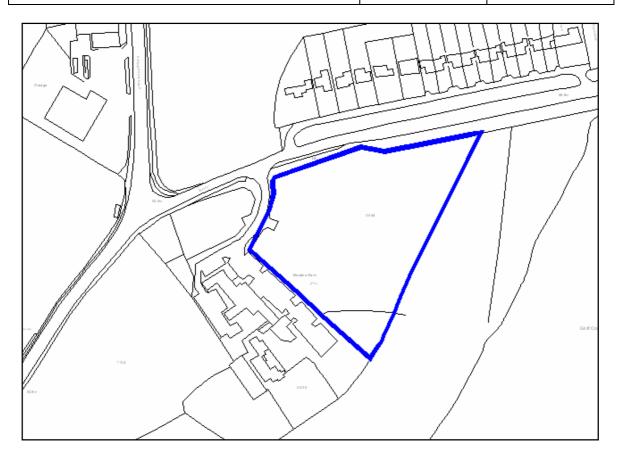

| Site Address:        | Site Ref: | Survey Date: |
|----------------------|-----------|--------------|
| Old Crest, Smallwood | LP01      |              |

| Ownership Details:                                                                                                        | Site Area: 0.31ha                                               |  |
|---------------------------------------------------------------------------------------------------------------------------|-----------------------------------------------------------------|--|
| Redditch Borough Council                                                                                                  | <b>Grid Ref</b> : SP0414 6709                                   |  |
| Current Land Use:                                                                                                         |                                                                 |  |
| Vacant                                                                                                                    |                                                                 |  |
| Surrounding Land Uses:                                                                                                    |                                                                 |  |
| Character of Surrounding Area:                                                                                            |                                                                 |  |
| Previous Source: (e.g. BORLP3, UCS, WYG Report, omission site, other) BORLP3  New Source: (e.g. landowner, developer etc) |                                                                 |  |
| Relevant Planning History: (including most recent ownership details)                                                      |                                                                 |  |
| Detailed Planning Permission:   Det                                                                                       | ails: 08/002 submitted for residential devt (21-2-08) (Refused) |  |
| Outline Planning Permission:                                                                                              |                                                                 |  |
| Previous Local Plan Allocation:                                                                                           |                                                                 |  |
| Additional Information/site notes:                                                                                        |                                                                 |  |