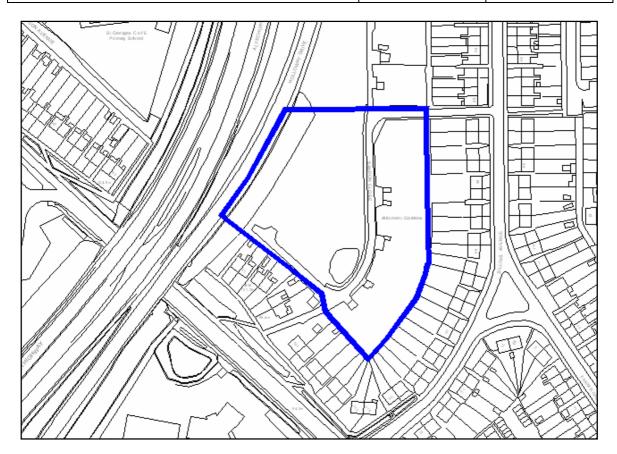

| Site Address:        | Site Ref: | Survey Date: |
|----------------------|-----------|--------------|
| Old Crest, Smallwood | LP01      |              |

| Ownership Details:                                                                                                        | Site Area: 0.31ha                                               |  |
|---------------------------------------------------------------------------------------------------------------------------|-----------------------------------------------------------------|--|
| Redditch Borough Council                                                                                                  | <b>Grid Ref</b> : SP0414 6709                                   |  |
| Current Land Use:                                                                                                         |                                                                 |  |
| Vacant                                                                                                                    |                                                                 |  |
| Surrounding Land Uses:                                                                                                    |                                                                 |  |
| Character of Surrounding Area:                                                                                            |                                                                 |  |
| Previous Source: (e.g. BORLP3, UCS, WYG Report, omission site, other) BORLP3  New Source: (e.g. landowner, developer etc) |                                                                 |  |
| Relevant Planning History: (including most recent ownership details)                                                      |                                                                 |  |
| Detailed Planning Permission:   Det                                                                                       | ails: 08/002 submitted for residential devt (21-2-08) (Refused) |  |
| Outline Planning Permission:                                                                                              |                                                                 |  |
| Previous Local Plan Allocation:                                                                                           |                                                                 |  |
| Additional Information/site notes:                                                                                        |                                                                 |  |