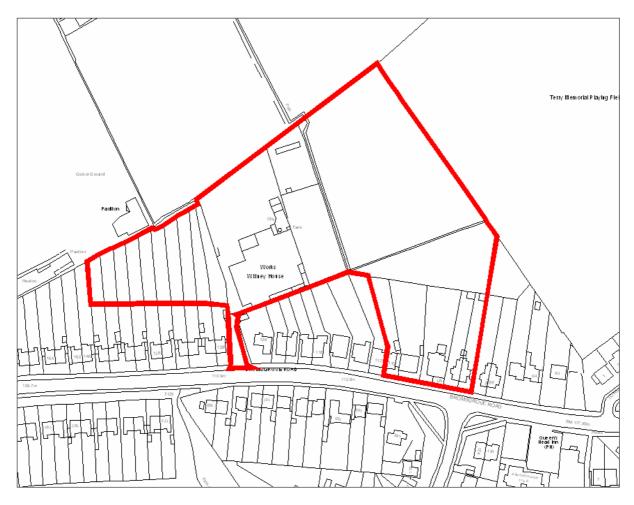

| Site Address:        | Site Ref: | Survey Date: |
|----------------------|-----------|--------------|
| Old Crest, Smallwood | LP01      |              |

| Ownership Details:                                                                                                        | Site Area: 0.31ha                                               |  |
|---------------------------------------------------------------------------------------------------------------------------|-----------------------------------------------------------------|--|
| Redditch Borough Council                                                                                                  | <b>Grid Ref</b> : SP0414 6709                                   |  |
| Current Land Use:                                                                                                         |                                                                 |  |
| Vacant                                                                                                                    |                                                                 |  |
| Surrounding Land Uses:                                                                                                    |                                                                 |  |
| Character of Surrounding Area:                                                                                            |                                                                 |  |
| Previous Source: (e.g. BORLP3, UCS, WYG Report, omission site, other) BORLP3  New Source: (e.g. landowner, developer etc) |                                                                 |  |
| Relevant Planning History: (including most recent ownership details)                                                      |                                                                 |  |
| Detailed Planning Permission:   Det                                                                                       | ails: 08/002 submitted for residential devt (21-2-08) (Refused) |  |
| Outline Planning Permission:                                                                                              |                                                                 |  |
| Previous Local Plan Allocation:                                                                                           |                                                                 |  |
| Additional Information/site notes:                                                                                        |                                                                 |  |