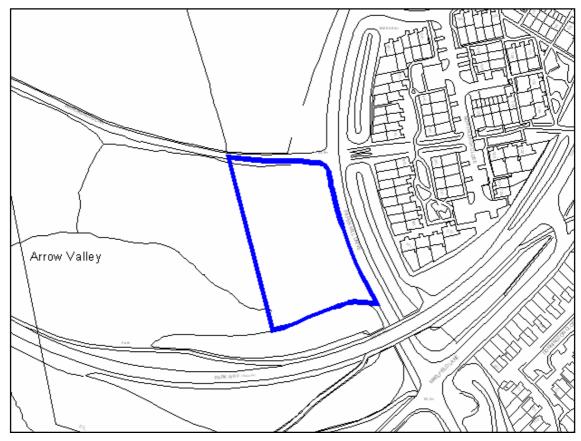

| Site Address:                             | Site Ref: | Survey Date: |
|-------------------------------------------|-----------|--------------|
| Brush Factory, Evesham Road, Crabbs Cross | LP02      |              |

| Ownership Details:                                                                                 | Site         | <b>Area:</b> 0.09ha             |
|----------------------------------------------------------------------------------------------------|--------------|---------------------------------|
| Private (dual ownership)                                                                           | Grid         | d Ref: SP04136473               |
| Current Land Use:                                                                                  |              |                                 |
| Vacant - was in employment use                                                                     |              |                                 |
| Surrounding Land Uses:                                                                             |              |                                 |
| Character of Surrounding Area:                                                                     |              |                                 |
| Previous Source: (e.g. BORLP3, UCS, WYG Report BORLP3  New Source: (e.g. landowner, developer etc) | rt, omission | site, other)                    |
| New Source: (e.g. landowner, developer etc)                                                        |              |                                 |
| Relevant Planning History: (including most recent ownership details)                               |              |                                 |
| Detailed Planning Permission:                                                                      | Details:     | 10 dwellings under construction |
| Outline Planning Permission:                                                                       |              |                                 |
| Previous Local Plan Allocation:                                                                    |              |                                 |
| Additional Information/site notes: Site under construction - no need to assess suitability         |              |                                 |