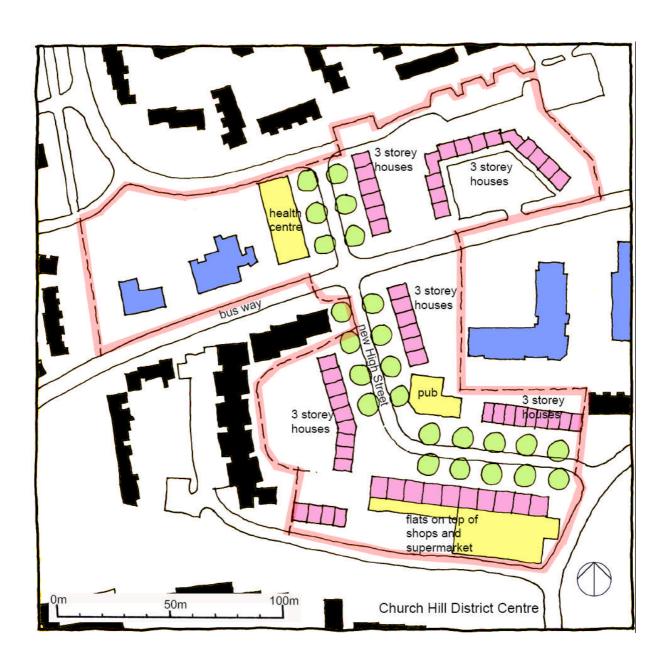

|                | I            |  |  |
| Appropriate timeframe for development?              |                | Details      |  |  |
| 0-5 years                                           |                | <b>√</b>     |  |  |
| 5-10 years                                          |                |              |  |  |
| 10years +                                           |                |              |  |  |
|                                                     |                |              |  |  |
| Potential Residential Yield                         |                |              |  |  |
| Appropriate Density Total number of                 |                |              |  |  |
|                                                     |                | 57           |  |  |



#### **HOUSING SITE ANALYSIS FORM**

Site Address:Site Ref:Survey Date:Matchborough District CentreCS0327.8.08







| Ownership Details:                                                                                                                                                                                                                                                                                                                                            | Site Area:            |  |  |  |
|----------------------------------------------------------------------------------------------------------------------------------------------------------------------------------------------------------------------------------------------------------------------------------------------------