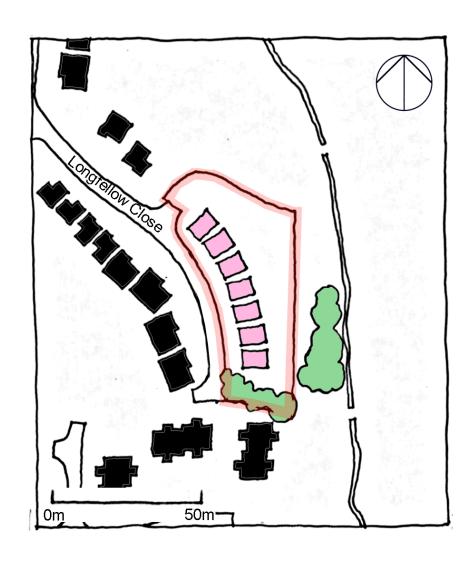

| Appropriate timeframe for development?                         | Details                   |
| 0-5 years                                                      | <b>√</b>                  |
| 5-10 years                                                     |                           |
| 10years +                                                      |                           |
| Detential Decidential Vista                                    |                           |
| Potential Residential Yield                                    | Tatal areas (B. W         |
| Appropriate Density                                            | Total number of Dwellings |
|                                                                | 7-15                      |

# UCS 3.43 Longfellow Close

# 0.30ha



#### HOUSING SITE ANALYSIS FORM

Site Address:Site Ref:Survey Date:Land between Brooklands Lane & OffenhamUCS 4.3627.8.2008





Close



| Ownership Details:                                                                               | Site Area: 1.33 ha                |  |
|--------------------------------------------------------------------------------------------------|-----------------------------------|--|
| Redditch Borough Council                                                                         | <b>Grid Ref</b> : SP05786839      |  |
|                                                                                                  |                                   |  |
| Current Land Use:                                                                                |