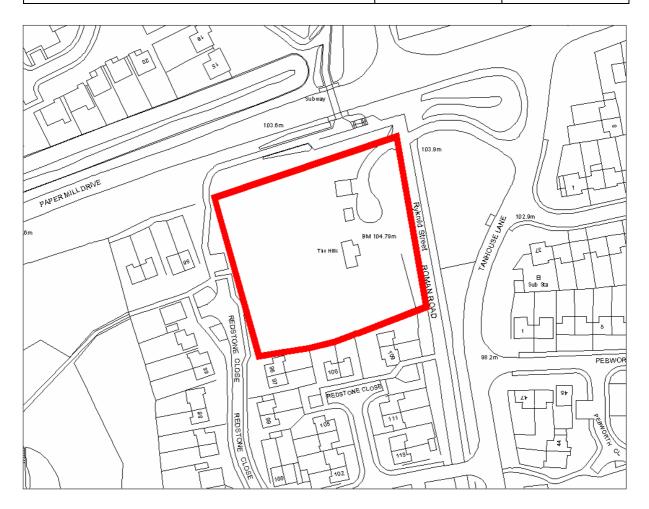

| Site Address:                             | Site Ref: | Survey Date: |
|-------------------------------------------|-----------|--------------|
| Brush Factory, Evesham Road, Crabbs Cross | LP02      |              |

| Ownership Details:                                                                                 | Site         | <b>Area:</b> 0.09ha             |
|----------------------------------------------------------------------------------------------------|--------------|---------------------------------|
| Private (dual ownership)                                                                           | Grid         | d Ref: SP04136473               |
| Current Land Use:                                                                                  |              |                                 |
| Vacant - was in employment use                                                                     |              |                                 |
| Surrounding Land Uses:                                                                             |              |                                 |
| Character of Surrounding Area:                                                                     |              |                                 |
| Previous Source: (e.g. BORLP3, UCS, WYG Report BORLP3  New Source: (e.g. landowner, developer etc) | rt, omission | site, other)                    |
| New Source: (e.g. landowner, developer etc)                                                        |              |                                 |
| Relevant Planning History: (including most recent ownership details)                               |              |                                 |
| Detailed Planning Permission:                                                                      | Details:     | 10 dwellings under construction |
| Outline Planning Permission:                                                                       |              |                                 |
| Previous Local Plan Allocation:                                                                    |              |                                 |
| Additional Information/site notes: Site under construction - no need to assess suitability         |              |                                 |