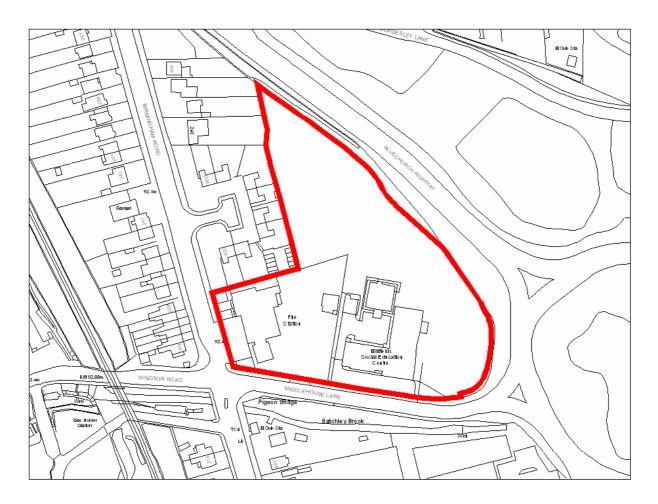

| Site Address:                             | Site Ref: | Survey Date: |
|-------------------------------------------|-----------|--------------|
| Brush Factory, Evesham Road, Crabbs Cross | LP02      |              |