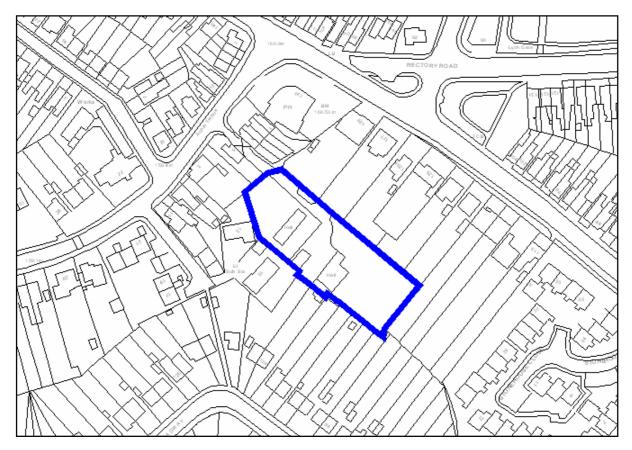

| Site Address:                             | Site Ref: | Survey Date: |
|-------------------------------------------|-----------|--------------|
| Brush Factory, Evesham Road, Crabbs Cross | LP02      |              |