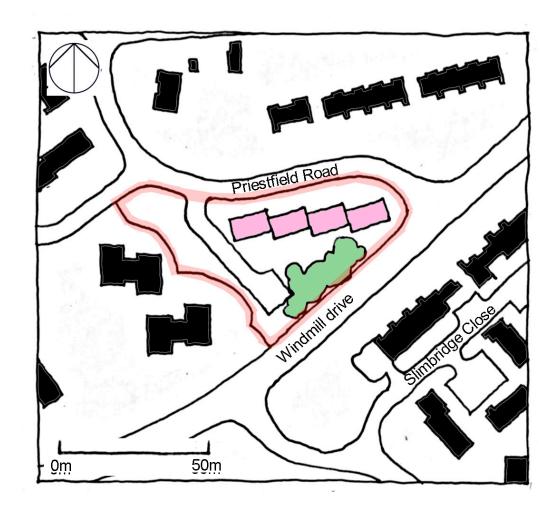

| Site Address:        | Site Ref: | Survey Date: |
|----------------------|-----------|--------------|
| Old Crest, Smallwood | LP01      |              |

| Ownership Details:                                                                                                        | Site Area: 0.31ha                                               |  |
|---------------------------------------------------------------------------------------------------------------------------|-----------------------------------------------------------------|--|
| Redditch Borough Council                                                                                                  | <b>Grid Ref</b> : SP0414 6709                                   |  |
| Current Land Use:                                                                                                         |                                                                 |  |
| Vacant                                                                                                                    |                                                                 |  |
| Surrounding Land Uses:                                                                                                    |                                                                 |  |
| Character of Surrounding Area:                                                                                            |                                                                 |  |
| Previous Source: (e.g. BORLP3, UCS, WYG Report, omission site, other) BORLP3  New Source: (e.g. landowner, developer etc) |                                                                 |  |
| Relevant Planning History: (including most recent ownership details)                                                      |                                                                 |  |
| Detailed Planning Permission:   Det                                                                                       | ails: 08/002 submitted for residential devt (21-2-08) (Refused) |  |
| Outline Planning Permission:                                                                                              |                                                                 |  |
| Previous Local Plan Allocation:                                                                                           |                                                                 |  |
| Additional Information/site notes:                                                                                        |                                                                 |  |