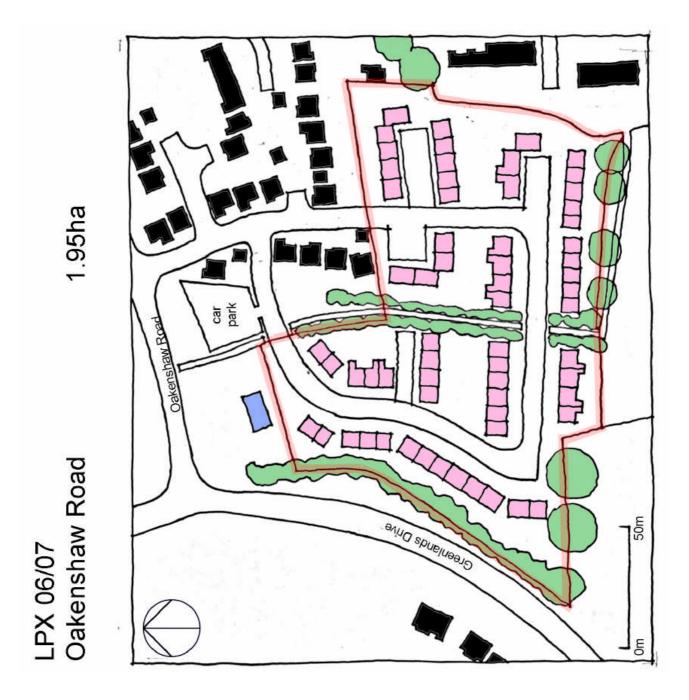

| Site Address:        | Site Ref: | Survey Date: |
|----------------------|-----------|--------------|
| Old Crest, Smallwood | LP01      |              |

| Ownership Details:                                                                                                        | Site Area: 0.31ha                                               |  |
|---------------------------------------------------------------------------------------------------------------------------|-----------------------------------------------------------------|--|
| Redditch Borough Council                                                                                                  | <b>Grid Ref</b> : SP0414 6709                                   |  |
| Current Land Use:                                                                                                         |                                                                 |  |
| Vacant                                                                                                                    |                                                                 |  |
| Surrounding Land Uses:                                                                                                    |                                                                 |  |
| Character of Surrounding Area:                                                                                            |                                                                 |  |
| Previous Source: (e.g. BORLP3, UCS, WYG Report, omission site, other) BORLP3  New Source: (e.g. landowner, developer etc) |                                                                 |  |
| Relevant Planning History: (including most recent ownership details)                                                      |                                                                 |  |
| Detailed Planning Permission:   Det                                                                                       | ails: 08/002 submitted for residential devt (21-2-08) (Refused) |  |
| Outline Planning Permission:                                                                                              |                                                                 |  |
| Previous Local Plan Allocation:                                                                                           |                                                                 |  |
| Additional Information/site notes:                                                                                        |                                                                 |  |