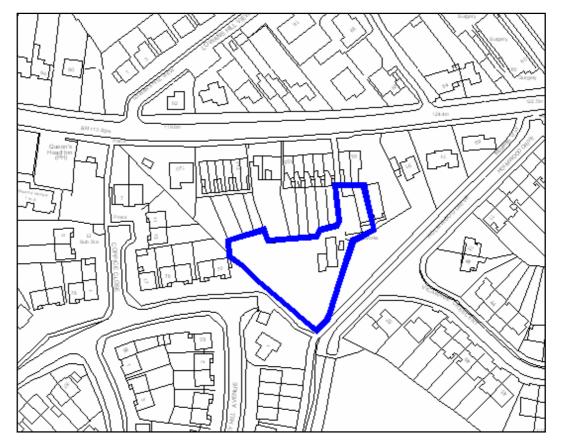

| Site Address:                             | Site Ref: | Survey Date: |
|-------------------------------------------|-----------|--------------|
| Brush Factory, Evesham Road, Crabbs Cross | LP02      |              |