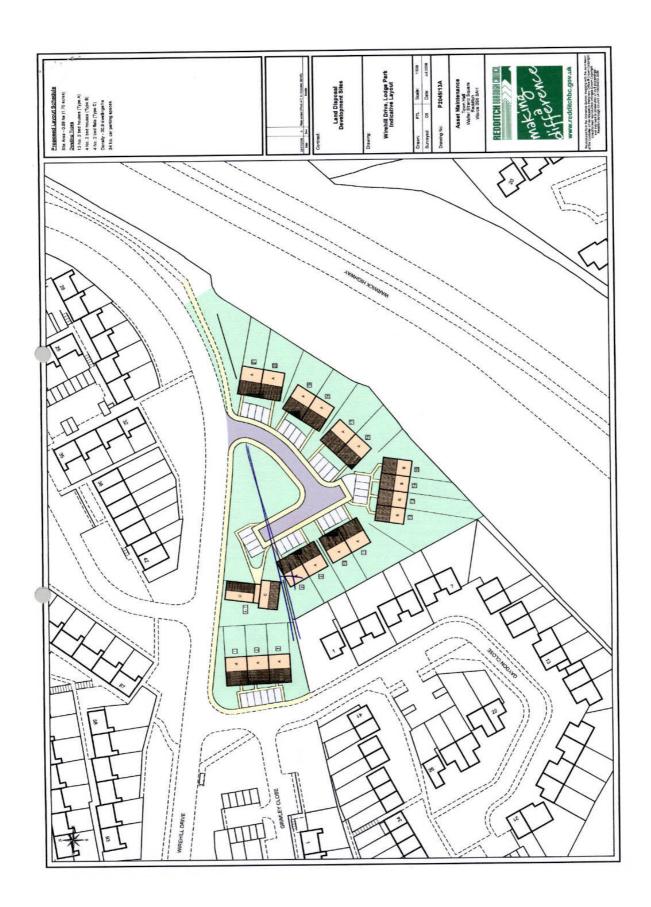

| Potential Residential Yield |                           |
|-----------------------------|---------------------------|
| Appropriate Density         | Total number of Dwellings |
|                             | LP allocation = 24        |