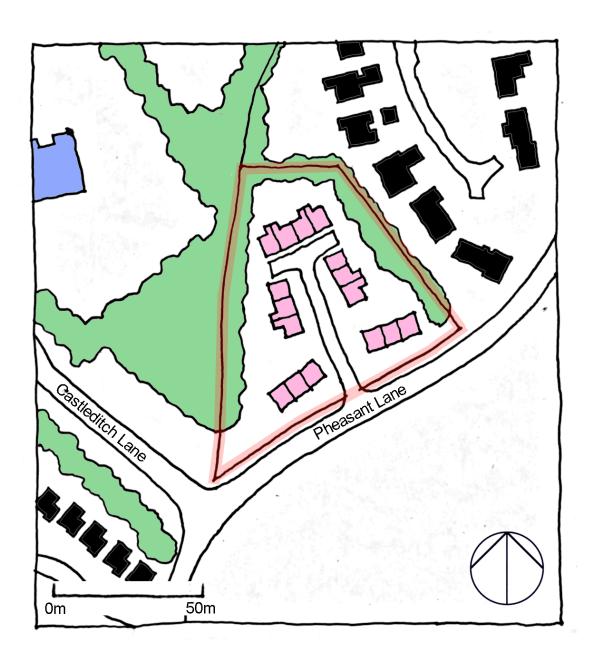

|                                                             | 13 - 22                 |

LPX 02 Pheasant Lane

## 0.52ha



#### **HOUSING SITE ANALYSIS FORM**

**Site Address:** 

Former Claybrook School, Matchborough

Site Ref:

2004

LPX04

**Survey Date:** 27.8.08











| Ownership Details:                                                                                                                   | Site Area:                  |  |
|--------------------------------------------------------------------------------------------------------------------------------------|-----------------------------|--|
| Westbury Homes                                                                                                                       | 0.74 ha                     |  |
|