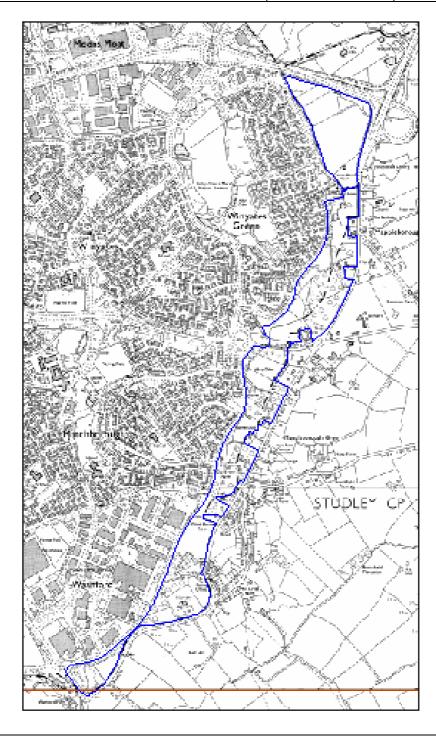

| Site Address:        | Site Ref: | Survey Date: |
|----------------------|-----------|--------------|
| Old Crest, Smallwood | LP01      |              |

| Ownership Details:                                                                                                        | Site Area: 0.31ha                                               |  |
|---------------------------------------------------------------------------------------------------------------------------|-----------------------------------------------------------------|--|
| Redditch Borough Council                                                                                                  | <b>Grid Ref</b> : SP0414 6709                                   |  |
| Current Land Use:                                                                                                         |                                                                 |  |
| Vacant                                                                                                                    |                                                                 |  |
| Surrounding Land Uses:                                                                                                    |                                                                 |  |
| Character of Surrounding Area:                                                                                            |                                                                 |  |
| Previous Source: (e.g. BORLP3, UCS, WYG Report, omission site, other) BORLP3  New Source: (e.g. landowner, developer etc) |                                                                 |  |
| Relevant Planning History: (including most recent ownership details)                                                      |                                                                 |  |
| Detailed Planning Permission:   Det                                                                                       | ails: 08/002 submitted for residential devt (21-2-08) (Refused) |  |
| Outline Planning Permission:                                                                                              |                                                                 |  |
| Previous Local Plan Allocation:                                                                                           |                                                                 |  |
| Additional Information/site notes:                                                                                        |                                                                 |  |