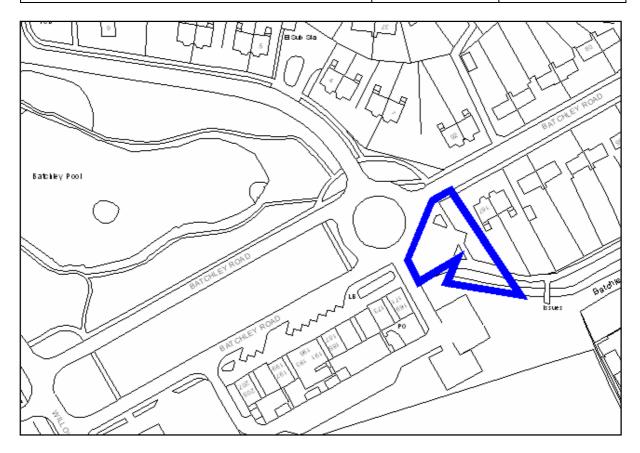

| Site Address:        | Site Ref: | Survey Date: |
|----------------------|-----------|--------------|
| Old Crest, Smallwood | LP01      |              |

| Ownership Details:                                                                                                        | Site Area: 0.31ha                                               |  |
|---------------------------------------------------------------------------------------------------------------------------|-----------------------------------------------------------------|--|
| Redditch Borough Council                                                                                                  | <b>Grid Ref</b> : SP0414 6709                                   |  |
| Current Land Use:                                                                                                         |                                                                 |  |
| Vacant                                                                                                                    |                                                                 |  |
| Surrounding Land Uses:                                                                                                    |                                                                 |  |
| Character of Surrounding Area:                                                                                            |                                                                 |  |
| Previous Source: (e.g. BORLP3, UCS, WYG Report, omission site, other) BORLP3  New Source: (e.g. landowner, developer etc) |                                                                 |  |
| Relevant Planning History: (including most recent ownership details)                                                      |                                                                 |  |
| Detailed Planning Permission:   Det                                                                                       | ails: 08/002 submitted for residential devt (21-2-08) (Refused) |  |
| Outline Planning Permission:                                                                                              |                                                                 |  |
| Previous Local Plan Allocation:                                                                                           |                                                                 |  |
| Additional Information/site notes:                                                                                        |                                                                 |  |