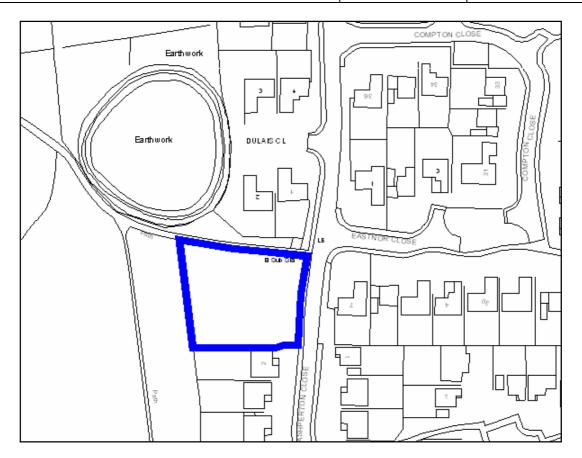

| Site Address:        | Site Ref: | Survey Date: |
|----------------------|-----------|--------------|
| Old Crest, Smallwood | LP01      |              |

| Ownership Details:                                                                                                        | Site Area: 0.31ha                                               |  |
|---------------------------------------------------------------------------------------------------------------------------|-----------------------------------------------------------------|--|
| Redditch Borough Council                                                                                                  | <b>Grid Ref</b> : SP0414 6709                                   |  |
| Current Land Use:                                                                                                         |                                                                 |  |
| Vacant                                                                                                                    |                                                                 |  |
| Surrounding Land Uses:                                                                                                    |                                                                 |  |
| Character of Surrounding Area:                                                                                            |                                                                 |  |
| Previous Source: (e.g. BORLP3, UCS, WYG Report, omission site, other) BORLP3  New Source: (e.g. landowner, developer etc) |                                                                 |  |
| Relevant Planning History: (including most recent ownership details)                                                      |                                                                 |  |
| Detailed Planning Permission:   Det                                                                                       | ails: 08/002 submitted for residential devt (21-2-08) (Refused) |  |
| Outline Planning Permission:                                                                                              |                                                                 |  |
| Previous Local Plan Allocation:                                                                                           |                                                                 |  |
| Additional Information/site notes:                                                                                        |                                                                 |  |