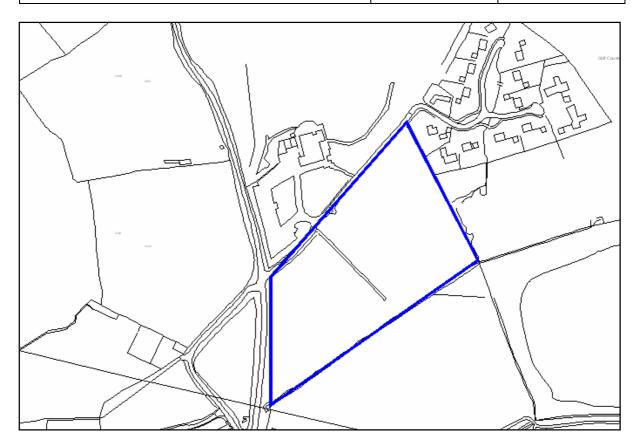

| Site Address:        | Site Ref: | Survey Date: |
|----------------------|-----------|--------------|
| Old Crest, Smallwood | LP01      |              |

| Ownership Details:                                                                                                        | Site Area: 0.31ha                                               |  |
|---------------------------------------------------------------------------------------------------------------------------|-----------------------------------------------------------------|--|
| Redditch Borough Council                                                                                                  | <b>Grid Ref</b> : SP0414 6709                                   |  |
| Current Land Use:                                                                                                         |                                                                 |  |
| Vacant                                                                                                                    |                                                                 |  |
| Surrounding Land Uses:                                                                                                    |                                                                 |  |
| Character of Surrounding Area:                                                                                            |                                                                 |  |
| Previous Source: (e.g. BORLP3, UCS, WYG Report, omission site, other) BORLP3  New Source: (e.g. landowner, developer etc) |                                                                 |  |
| Relevant Planning History: (including most recent ownership details)                                                      |                                                                 |  |
| Detailed Planning Permission:   Det                                                                                       | ails: 08/002 submitted for residential devt (21-2-08) (Refused) |  |
| Outline Planning Permission:                                                                                              |                                                                 |  |
| Previous Local Plan Allocation:                                                                                           |                                                                 |  |
| Additional Information/site notes:                                                                                        |                                                                 |  |