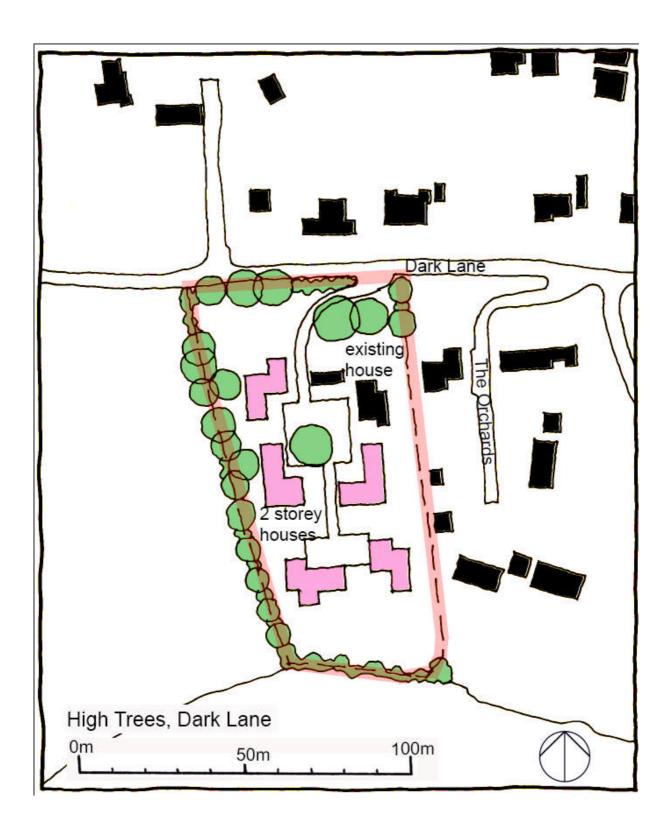

| <b>√</b>                   |
| 10years +                                                                                                      |                            |
| Detection Decidential Vistal                                                                                   |                            |
| Potential Residential Yield                                                                                    | Total number of Durallings |
| Appropriate Density                                                                                            | Total number of Dwellings  |
|                                                                                                                | 5                          |



#### HOUSING SITE ANALYSIS FORM

#### **Site Address:**

Widney House & adjoining land, Bromsgrove Rd

#### Site Ref:

RB003 (incl RB007 & RB038)

### **Survey Date:**

8.9.2008







| Ownership Details:                                                                      | Site Area: 2.24 ha                   |  |
|-----------------------------------------------------------------------------------------|--------------------------------------|--|
| Multiple owners                                                                         | <b>Grid Ref</b> : SP0316 6760        |  |
| Current Land Use:                                                                       |                                      |  |
| Industrial & part unused/vacant