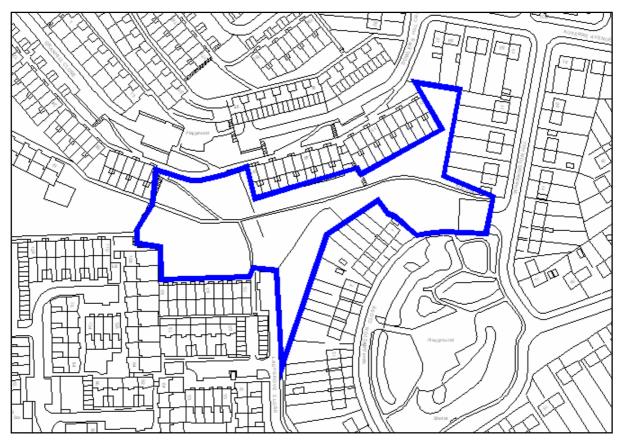

| Site Address:                             | Site Ref: | Survey Date: |
|-------------------------------------------|-----------|--------------|
| Brush Factory, Evesham Road, Crabbs Cross | LP02      |              |

| Ownership Details:                                                                                 | Site         | <b>Area:</b> 0.09ha             |
|----------------------------------------------------------------------------------------------------|--------------|---------------------------------|
| Private (dual ownership)                                                                           | Grid         | d Ref: SP04136473               |
| Current Land Use:                                                                                  |              |                                 |
| Vacant - was in employment use                                                                     |              |                                 |
| Surrounding Land Uses:                                                                             |              |                                 |
| Character of Surrounding Area:                                                                     |              |                                 |
| Previous Source: (e.g. BORLP3, UCS, WYG Report BORLP3  New Source: (e.g. landowner, developer etc) | rt, omission | site, other)                    |
| New Source: (e.g. landowner, developer etc)                                                        |              |                                 |
| Relevant Planning History: (including most recent ownership details)                               |              |                                 |
| Detailed Planning Permission:                                                                      | Details:     | 10 dwellings under construction |
| Outline Planning Permission:                                                                       |              |                                 |
| Previous Local Plan Allocation:                                                                    |              |                                 |
| Additional Information/site notes: Site under construction - no need to assess suitability         |              |                                 |