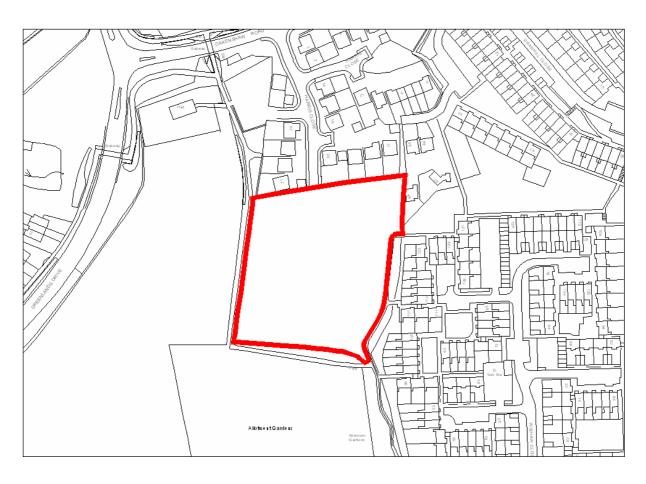

which can be resolved within 10 years |         |
| No, issues which cannot be resolved                            |         |

| Appropriate timeframe for development? | Details      |
|----------------------------------------|--------------|
| 0-5 years                              | $\checkmark$ |
| 5-10 years                             |              |
| 10years +                              |              |

| Potential Residential Yield |                           |
|-----------------------------|---------------------------|
| Appropriate Density         | Total number of Dwellings |
|                             | 35-58                     |

#### **HOUSING SITE ANALYSIS FORM**

**Site Address:** 

Former Ipsley School Playing Field

Site Ref:

LPX06

**Survey Date:** 

29.8.08







| Ownership Details:                                                   |                | Site Area:                      |
|----------------------------------------------------------------------|----------------|---------------------------------|
| Worcestershire County Council                                        |                | 0.93 ha                         |
|                                                                      |                | <b>Grid Ref</b> : SP04986575    |
| Current Land Use:                                                    |                |                                 |
| Vacant                                                               |                |                                 |
| Surrounding Land Uses: