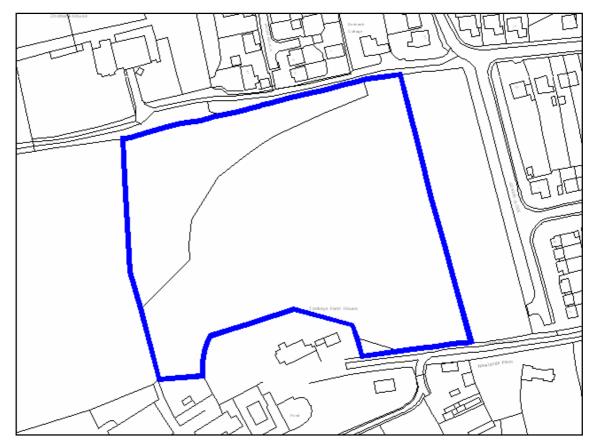

| Site Address:        | Site Ref: | Survey Date: |
|----------------------|-----------|--------------|
| Old Crest, Smallwood | LP01      |              |

| Ownership Details:                                                                                                        | Site Area: 0.31ha                                               |  |
|---------------------------------------------------------------------------------------------------------------------------|-----------------------------------------------------------------|--|
| Redditch Borough Council                                                                                                  | <b>Grid Ref</b> : SP0414 6709                                   |  |
| Current Land Use:                                                                                                         |                                                                 |  |
| Vacant                                                                                                                    |                                                                 |  |
| Surrounding Land Uses:                                                                                                    |                                                                 |  |
| Character of Surrounding Area:                                                                                            |                                                                 |  |
| Previous Source: (e.g. BORLP3, UCS, WYG Report, omission site, other) BORLP3  New Source: (e.g. landowner, developer etc) |                                                                 |  |
| Relevant Planning History: (including most recent ownership details)                                                      |                                                                 |  |
| Detailed Planning Permission:   Det                                                                                       | ails: 08/002 submitted for residential devt (21-2-08) (Refused) |  |
| Outline Planning Permission:                                                                                              |                                                                 |  |
| Previous Local Plan Allocation:                                                                                           |                                                                 |  |
| Additional Information/site notes:                                                                                        |                                                                 |  |