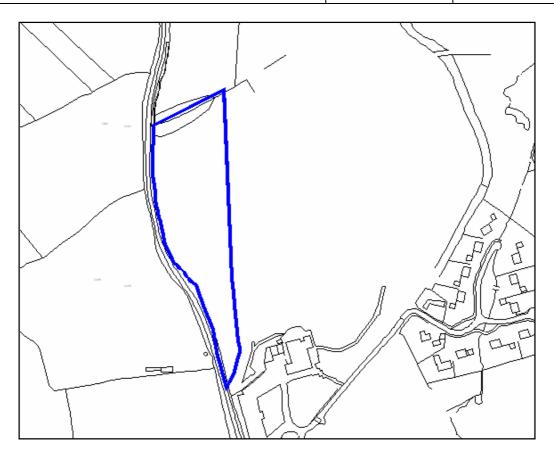

| Site Address:        | Site Ref: | Survey Date: |
|----------------------|-----------|--------------|
| Old Crest, Smallwood | LP01      |              |

| Ownership Details:                                                                                                        | Site Area: 0.31ha                                               |  |
|---------------------------------------------------------------------------------------------------------------------------|-----------------------------------------------------------------|--|
| Redditch Borough Council                                                                                                  | <b>Grid Ref</b> : SP0414 6709                                   |  |
| Current Land Use:                                                                                                         |                                                                 |  |
| Vacant                                                                                                                    |                                                                 |  |
| Surrounding Land Uses:                                                                                                    |                                                                 |  |
| Character of Surrounding Area:                                                                                            |                                                                 |  |
| Previous Source: (e.g. BORLP3, UCS, WYG Report, omission site, other) BORLP3  New Source: (e.g. landowner, developer etc) |                                                                 |  |
| Relevant Planning History: (including most recent ownership details)                                                      |                                                                 |  |
| Detailed Planning Permission:   Det                                                                                       | ails: 08/002 submitted for residential devt (21-2-08) (Refused) |  |
| Outline Planning Permission:                                                                                              |                                                                 |  |
| Previous Local Plan Allocation:                                                                                           |                                                                 |  |
| Additional Information/site notes:                                                                                        |                                                                 |  |