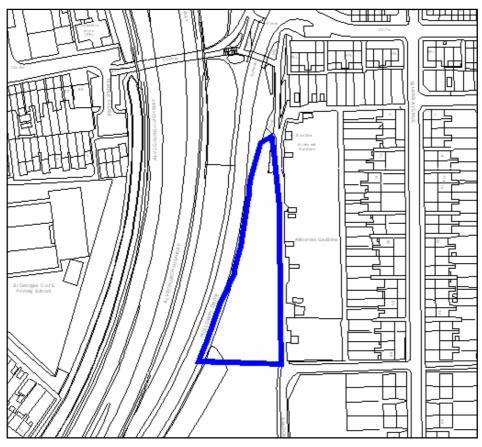

| Site Address:        | Site Ref: | Survey Date: |
|----------------------|-----------|--------------|
| Old Crest, Smallwood | LP01      |              |

| Ownership Details:                                                                                                        | Site Area: 0.31ha                                               |  |
|---------------------------------------------------------------------------------------------------------------------------|-----------------------------------------------------------------|--|
| Redditch Borough Council                                                                                                  | <b>Grid Ref</b> : SP0414 6709                                   |  |
| Current Land Use:                                                                                                         |                                                                 |  |
| Vacant                                                                                                                    |                                                                 |  |
| Surrounding Land Uses:                                                                                                    |                                                                 |  |
| Character of Surrounding Area:                                                                                            |                                                                 |  |
| Previous Source: (e.g. BORLP3, UCS, WYG Report, omission site, other) BORLP3  New Source: (e.g. landowner, developer etc) |                                                                 |  |
| Relevant Planning History: (including most recent ownership details)                                                      |                                                                 |  |
| Detailed Planning Permission:   Det                                                                                       | ails: 08/002 submitted for residential devt (21-2-08) (Refused) |  |
| Outline Planning Permission:                                                                                              |                                                                 |  |
| Previous Local Plan Allocation:                                                                                           |                                                                 |  |
| Additional Information/site notes:                                                                                        |                                                                 |  |