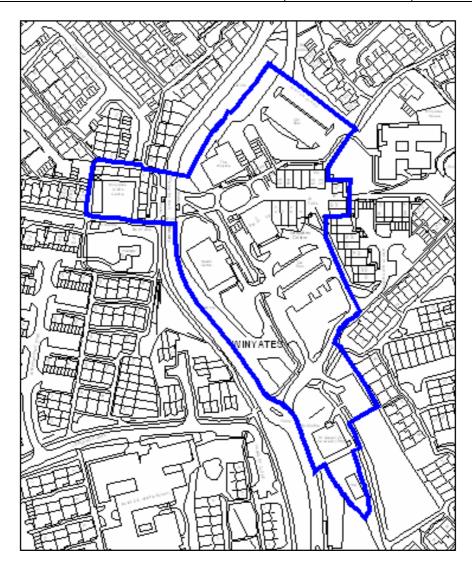

| Site Address:        | Site Ref: | Survey Date: |
|----------------------|-----------|--------------|
| Old Crest, Smallwood | LP01      |              |

| Ownership Details:                                                                                                        | Site Area: 0.31ha                                               |  |
|---------------------------------------------------------------------------------------------------------------------------|-----------------------------------------------------------------|--|
| Redditch Borough Council                                                                                                  | <b>Grid Ref</b> : SP0414 6709                                   |  |
| Current Land Use:                                                                                                         |                                                                 |  |
| Vacant                                                                                                                    |                                                                 |  |
| Surrounding Land Uses:                                                                                                    |                                                                 |  |
| Character of Surrounding Area:                                                                                            |                                                                 |  |
| Previous Source: (e.g. BORLP3, UCS, WYG Report, omission site, other) BORLP3  New Source: (e.g. landowner, developer etc) |                                                                 |  |
| Relevant Planning History: (including most recent ownership details)                                                      |                                                                 |  |
| Detailed Planning Permission:   Det                                                                                       | ails: 08/002 submitted for residential devt (21-2-08) (Refused) |  |
| Outline Planning Permission:                                                                                              |                                                                 |  |
| Previous Local Plan Allocation:                                                                                           |                                                                 |  |
| Additional Information/site notes:                                                                                        |                                                                 |  |