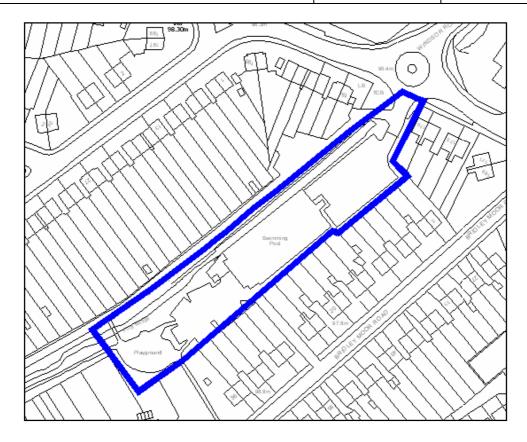

|  |
| Additional Information/site notes:                                                                                                                                                                                                                                        |                               |  |
| District Centre should ideally be redeveloped in much the same way as Church Hill District Centre. However, given the number of residential units currently situated within the District Centre, it is unlikely that redevelopment would yield a greater number of units. |                               |  |

| Site Address:              | Site Ref: | Survey Date: |
|----------------------------|-----------|--------------|
| Hewell Road swimming baths | WYG01     | Not surveyed |



| Ownership Details:                                                    | Site Area: 0.49 ha    |  |  |
|-----------------------------------------------------------------------|-----------------------|--|--|
| Redditch Borough Council                                              | Grid Ref: SP0340 6808 |  |  |
| Current Land Use:                                                     |                       |  |  |
| Swimming baths                                                        |                       |  |  |
| Surrounding Land Uses:                                                |                       |  |  |
| Residential                                                           |                       |  |  |
| Character of Surrounding Area: