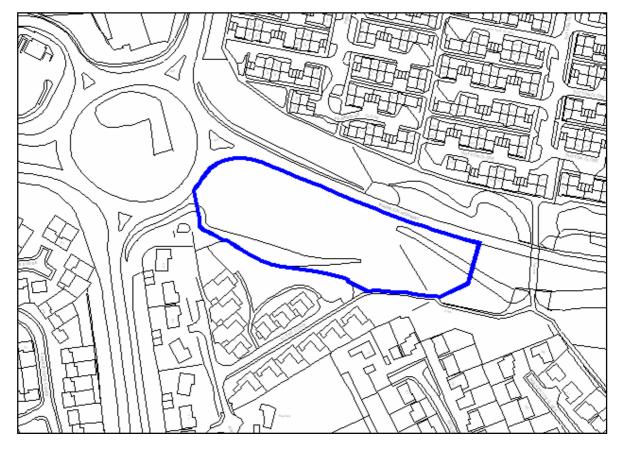

| Site Address:        | Site Ref: | Survey Date: |
|----------------------|-----------|--------------|
| Old Crest, Smallwood | LP01      |              |

| Ownership Details:                                                                                                        | Site Area: 0.31ha                                               |  |
|---------------------------------------------------------------------------------------------------------------------------|-----------------------------------------------------------------|--|
| Redditch Borough Council                                                                                                  | <b>Grid Ref</b> : SP0414 6709                                   |  |
| Current Land Use:                                                                                                         |                                                                 |  |
| Vacant                                                                                                                    |                                                                 |  |
| Surrounding Land Uses:                                                                                                    |                                                                 |  |
| Character of Surrounding Area:                                                                                            |                                                                 |  |
| Previous Source: (e.g. BORLP3, UCS, WYG Report, omission site, other) BORLP3  New Source: (e.g. landowner, developer etc) |                                                                 |  |
| Relevant Planning History: (including most recent ownership details)                                                      |                                                                 |  |
| Detailed Planning Permission:   Det                                                                                       | ails: 08/002 submitted for residential devt (21-2-08) (Refused) |  |
| Outline Planning Permission:                                                                                              |                                                                 |  |
| Previous Local Plan Allocation:                                                                                           |                                                                 |  |
| Additional Information/site notes:                                                                                        |                                                                 |  |