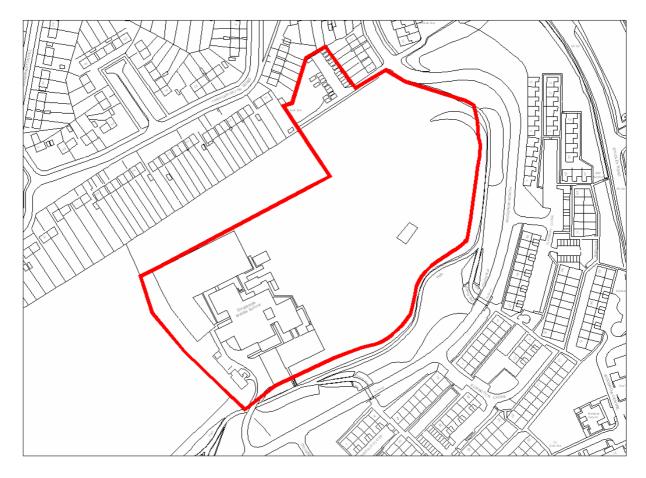

|
| Potential Residential Yield                                                  |                           |
|                                                                              | Total number of Dwallings |
| Appropriate Density  Development at 30 days a may be incorporated due to the | Total number of Dwellings |
| Development at 30 dph + may be inappropriate due to the                      | 44-99                     |
| topography & historic nature of part of the site                             |                           |

UCS 8.10 McDonalds Island

## 3.04ha



#### **HOUSING SITE ANALYSIS FORM**

**Site Address:** 

Playing field, Dingleside middle school & Land

to the rear of 1-11 Auxerre Avenue

Site Ref:

**Survey Date:** 

UCS 8.38

19.9.08







| Ownership Details:                                                                                                                                                                                                                                          | Site Area: 3.95 ha    |  |
|-------------------------------------------------------------------------------------------------------------------------------------------------------------------------------------------------------------------------------------------------------------|-----------------------|--|
| Worcestershire County Council & Redditch<br>Borough Council