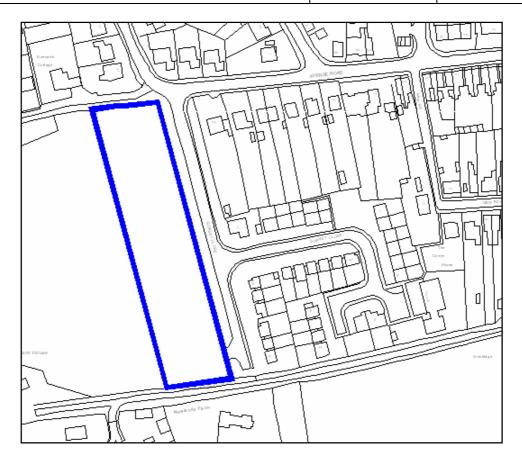

| Site Address:        | Site Ref: | Survey Date: |
|----------------------|-----------|--------------|
| Old Crest, Smallwood | LP01      |              |

| Ownership Details:                                                                                                        | Site Area: 0.31ha                                               |  |
|---------------------------------------------------------------------------------------------------------------------------|-----------------------------------------------------------------|--|
| Redditch Borough Council                                                                                                  | <b>Grid Ref</b> : SP0414 6709                                   |  |
| Current Land Use:                                                                                                         |                                                                 |  |
| Vacant                                                                                                                    |                                                                 |  |
| Surrounding Land Uses:                                                                                                    |                                                                 |  |
| Character of Surrounding Area:                                                                                            |                                                                 |  |
| Previous Source: (e.g. BORLP3, UCS, WYG Report, omission site, other) BORLP3  New Source: (e.g. landowner, developer etc) |                                                                 |  |
| Relevant Planning History: (including most recent ownership details)                                                      |                                                                 |  |
| Detailed Planning Permission:   Det                                                                                       | ails: 08/002 submitted for residential devt (21-2-08) (Refused) |  |
| Outline Planning Permission:                                                                                              |                                                                 |  |
| Previous Local Plan Allocation:                                                                                           |                                                                 |  |
| Additional Information/site notes:                                                                                        |                                                                 |  |