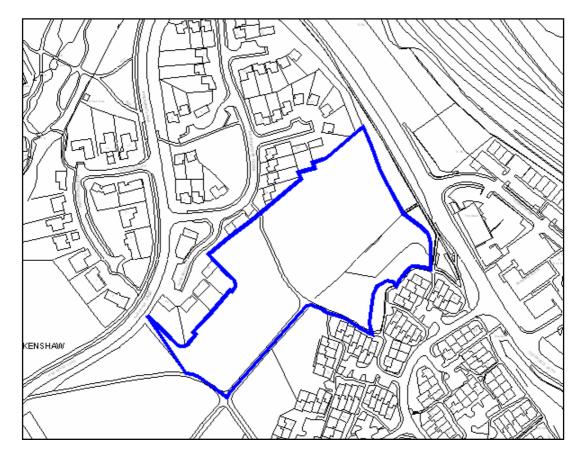

| Site Address:                             | Site Ref: | Survey Date: |
|-------------------------------------------|-----------|--------------|
| Brush Factory, Evesham Road, Crabbs Cross | LP02      |              |