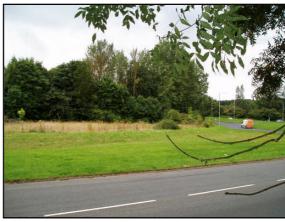

| Site Address:                             | Site Ref: | Survey Date: |
|-------------------------------------------|-----------|--------------|
| Brush Factory, Evesham Road, Crabbs Cross | LP02      |              |