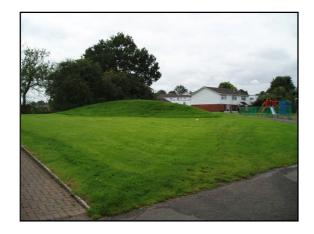

| Site Address:        | Site Ref: | Survey Date: |
|----------------------|-----------|--------------|
| Old Crest, Smallwood | LP01      |              |

| Ownership Details:                                                                                                        | Site Area: 0.31ha                                               |  |
|---------------------------------------------------------------------------------------------------------------------------|-----------------------------------------------------------------|--|
| Redditch Borough Council                                                                                                  | <b>Grid Ref</b> : SP0414 6709                                   |  |
| Current Land Use:                                                                                                         |                                                                 |  |
| Vacant                                                                                                                    |                                                                 |  |
| Surrounding Land Uses:                                                                                                    |                                                                 |  |
| Character of Surrounding Area:                                                                                            |                                                                 |  |
| Previous Source: (e.g. BORLP3, UCS, WYG Report, omission site, other) BORLP3  New Source: (e.g. landowner, developer etc) |                                                                 |  |
| Relevant Planning History: (including most recent ownership details)                                                      |                                                                 |  |
| Detailed Planning Permission:   Det                                                                                       | ails: 08/002 submitted for residential devt (21-2-08) (Refused) |  |
| Outline Planning Permission:                                                                                              |                                                                 |  |
| Previous Local Plan Allocation:                                                                                           |                                                                 |  |
| Additional Information/site notes:                                                                                        |                                                                 |  |