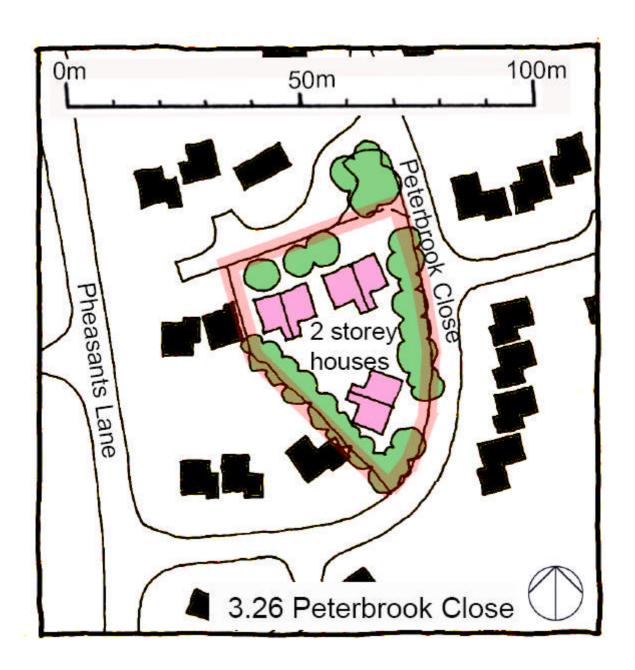

| Site Address:        | Site Ref: | Survey Date: |
|----------------------|-----------|--------------|
| Old Crest, Smallwood | LP01      |              |

| Ownership Details:                                                                                                        | Site Area: 0.31ha                                               |  |
|---------------------------------------------------------------------------------------------------------------------------|-----------------------------------------------------------------|--|
| Redditch Borough Council                                                                                                  | <b>Grid Ref</b> : SP0414 6709                                   |  |
| Current Land Use:                                                                                                         |                                                                 |  |
| Vacant                                                                                                                    |                                                                 |  |
| Surrounding Land Uses:                                                                                                    |                                                                 |  |
| Character of Surrounding Area:                                                                                            |                                                                 |  |
| Previous Source: (e.g. BORLP3, UCS, WYG Report, omission site, other) BORLP3  New Source: (e.g. landowner, developer etc) |                                                                 |  |
| Relevant Planning History: (including most recent ownership details)                                                      |                                                                 |  |
| Detailed Planning Permission:   Det                                                                                       | ails: 08/002 submitted for residential devt (21-2-08) (Refused) |  |
| Outline Planning Permission:                                                                                              |                                                                 |  |
| Previous Local Plan Allocation:                                                                                           |                                                                 |  |
| Additional Information/site notes:                                                                                        |                                                                 |  |