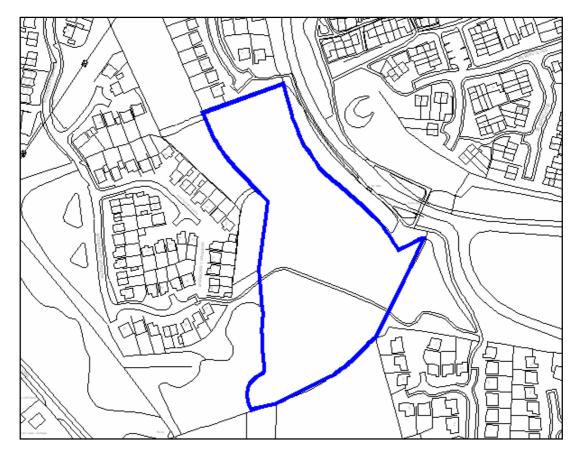

|          |
| Zone 3 – High risk – Site will be discounted unless it can be demonstrated that mitigation can be successfully introduced                                                                                                                                                                                        |          |

| Site Address:                              | Site Ref: | Survey Date: |
|--------------------------------------------|-----------|--------------|
| Land between Windmill Drive and Love Lyne/ | UCS 3.21  | 29.8.2008    |
| Tippings Hill                              |           |              |







| Ownership Details:                                                                                                                                                                                                                                                                                                                                                                                                                                                                 | Site Area: 1.97 ha           |  |
|------------------------------------------------------------------------------------------------------------------------------------------------------------------------------------------------------------------------------------------------------------------------------------------------