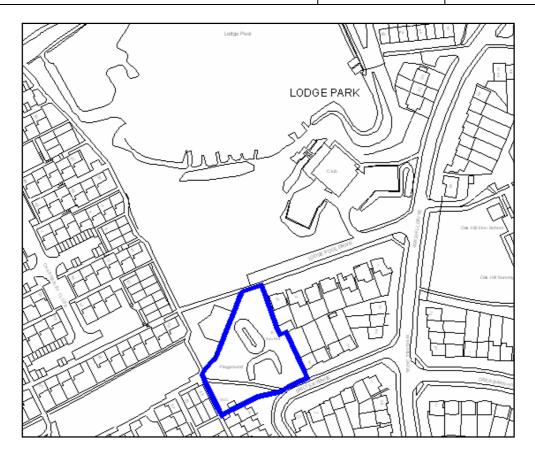

| Site Address:        | Site Ref: | Survey Date: |
|----------------------|-----------|--------------|
| Old Crest, Smallwood | LP01      |              |

| Ownership Details:                                                                                                        | Site Area: 0.31ha                                               |  |
|---------------------------------------------------------------------------------------------------------------------------|-----------------------------------------------------------------|--|
| Redditch Borough Council                                                                                                  | <b>Grid Ref</b> : SP0414 6709                                   |  |
| Current Land Use:                                                                                                         |                                                                 |  |
| Vacant                                                                                                                    |                                                                 |  |
| Surrounding Land Uses:                                                                                                    |                                                                 |  |
| Character of Surrounding Area:                                                                                            |                                                                 |  |
| Previous Source: (e.g. BORLP3, UCS, WYG Report, omission site, other) BORLP3  New Source: (e.g. landowner, developer etc) |                                                                 |  |
| Relevant Planning History: (including most recent ownership details)                                                      |                                                                 |  |
| Detailed Planning Permission:   Det                                                                                       | ails: 08/002 submitted for residential devt (21-2-08) (Refused) |  |
| Outline Planning Permission:                                                                                              |                                                                 |  |
| Previous Local Plan Allocation:                                                                                           |                                                                 |  |
| Additional Information/site notes:                                                                                        |                                                                 |  |