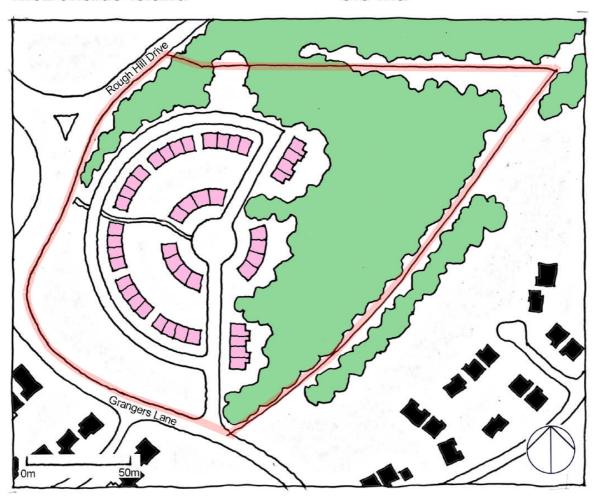

5-10 years                                                                   |                           |
| 10years +                                                                    |                           |
| Potential Residential Yield                                                  |                           |
|                                                                              | Total number of Dwallings |
| Appropriate Density  Development at 30 days a may be incorporated due to the | Total number of Dwellings |
| Development at 30 dph + may be inappropriate due to the                      | 44-99                     |
| topography & historic nature of part of the site                             |                           |

UCS 8.10 McDonalds Island

## 3.04ha



#### **HOUSING SITE ANALYSIS FORM**

**Site Address:** 

Playing field, Dingleside middle school & Land

to the rear of 1-11 Auxerre Avenue

Site Ref:

**Survey Date:** 

UCS 8.38

19.9.08







| Ownership Details:                                                                                                                                                                                                                                          | Site Area: 3.95 ha    |  |
|-------------------------------------------------------------------------------------------------------------------------------------------------------------------------------------------------------------------------------------------------------------|-----------------------|--|
| Worcestershire County Council & Re