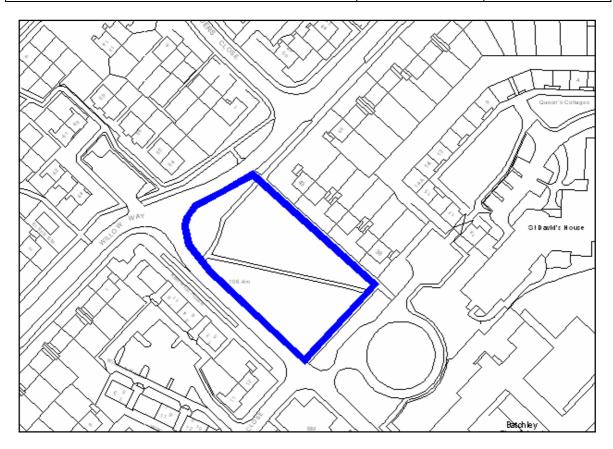

| Site Address:        | Site Ref: | Survey Date: |
|----------------------|-----------|--------------|
| Old Crest, Smallwood | LP01      |              |

| Ownership Details:                                                                                                        | Site Area: 0.31ha                                               |  |
|---------------------------------------------------------------------------------------------------------------------------|-----------------------------------------------------------------|--|
| Redditch Borough Council                                                                                                  | <b>Grid Ref</b> : SP0414 6709                                   |  |
| Current Land Use:                                                                                                         |                                                                 |  |
| Vacant                                                                                                                    |                                                                 |  |
| Surrounding Land Uses:                                                                                                    |                                                                 |  |
| Character of Surrounding Area:                                                                                            |                                                                 |  |
| Previous Source: (e.g. BORLP3, UCS, WYG Report, omission site, other) BORLP3  New Source: (e.g. landowner, developer etc) |                                                                 |  |
| Relevant Planning History: (including most recent ownership details)                                                      |                                                                 |  |
| Detailed Planning Permission:   Det                                                                                       | ails: 08/002 submitted for residential devt (21-2-08) (Refused) |  |
| Outline Planning Permission:                                                                                              |                                                                 |  |
| Previous Local Plan Allocation:                                                                                           |                                                                 |  |
| Additional Information/site notes:                                                                                        |                                                                 |  |