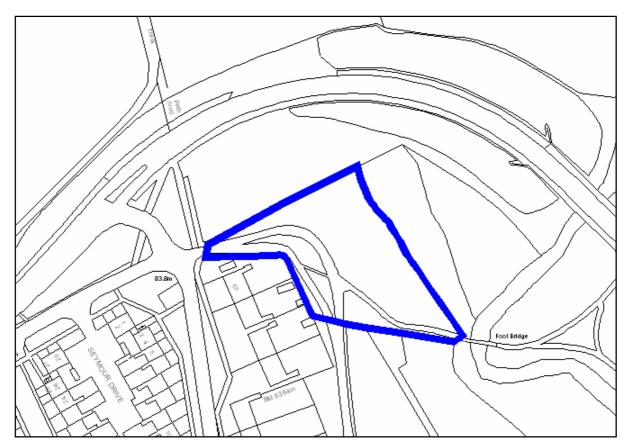

| Site Address:        | Site Ref: | Survey Date: |
|----------------------|-----------|--------------|
| Old Crest, Smallwood | LP01      |              |

| Ownership Details:                                                                                                        | Site Area: 0.31ha                                               |  |
|---------------------------------------------------------------------------------------------------------------------------|-----------------------------------------------------------------|--|
| Redditch Borough Council                                                                                                  | <b>Grid Ref</b> : SP0414 6709                                   |  |
| Current Land Use:                                                                                                         |                                                                 |  |
| Vacant                                                                                                                    |                                                                 |  |
| Surrounding Land Uses:                                                                                                    |                                                                 |  |
| Character of Surrounding Area:                                                                                            |                                                                 |  |
| Previous Source: (e.g. BORLP3, UCS, WYG Report, omission site, other) BORLP3  New Source: (e.g. landowner, developer etc) |                                                                 |  |
| Relevant Planning History: (including most recent ownership details)                                                      |                                                                 |  |
| Detailed Planning Permission:   Det                                                                                       | ails: 08/002 submitted for residential devt (21-2-08) (Refused) |  |
| Outline Planning Permission:                                                                                              |                                                                 |  |
| Previous Local Plan Allocation:                                                                                           |                                                                 |  |
| Additional Information/site notes:                                                                                        |                                                                 |  |