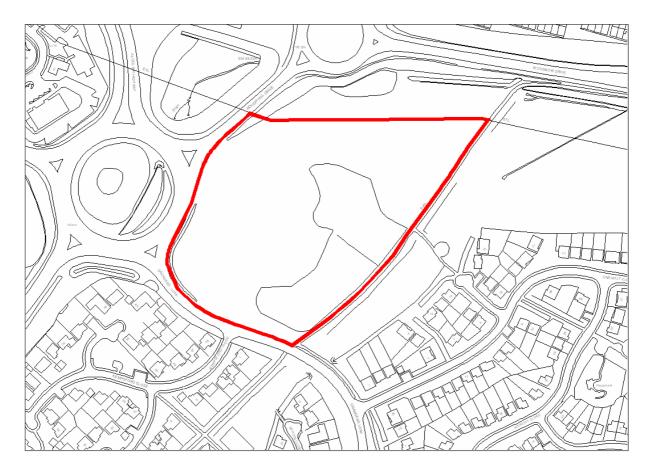

| ✓       |
| 5-10 years                             |         |
| 10years +                              |         |

| Potential Residential Yield                               |                           |
|-----------------------------------------------------------|---------------------------|
| Appropriate Density                                       | Total number of Dwellings |
| Densities at 30 dph + would be inappropriate for junction | 7-10                      |
| layout – no opportunity to improve                        |                           |

UCS 5.20 Lady Harriets Lane

0.43ha



#### HOUSING SITE ANALYSIS FORM

#### **Site Address:**

Land at McDonald's Island

#### Site Ref:

UCS 8.10, UCS 8.46 & part of UCS 8.47

## **Survey Date:**

3.9.2008







| Ownership Details:                                                                                                                                                                                                                  | Site Area: 3.04 ha           |  |  |
|-------------------------------------------------------------------------------------------------------------------------------------------------------------------------------------------------------------------------------------|------------------------------|--|--|
| Redditch Borough Council                                                                                                                                                                                                            | <b>Grid Ref</b> : SP0505