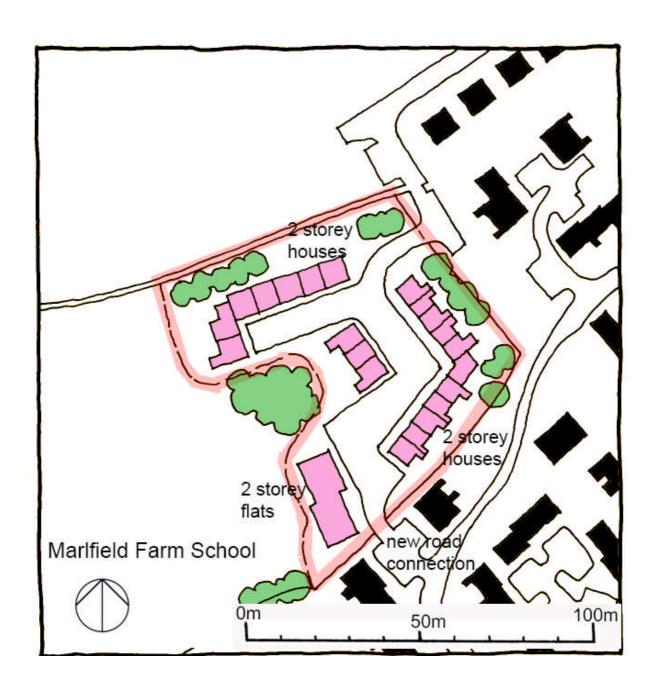

| Potential Residential Yield |                           |
|-----------------------------|---------------------------|
| Appropriate Density         | Total number of Dwellings |
|                             | LP allocation = 24        |