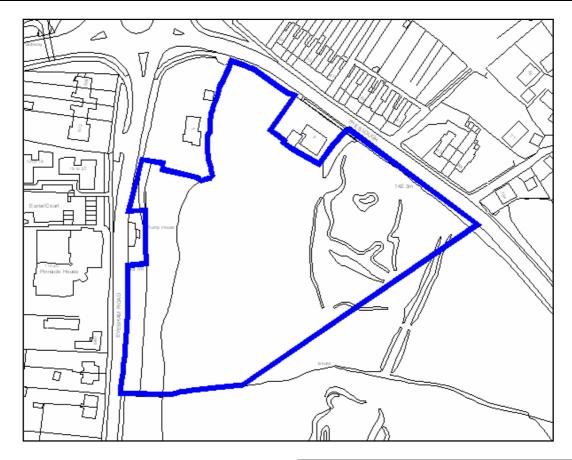

| Site Address:                             | Site Ref: | Survey Date: |
|-------------------------------------------|-----------|--------------|
| Brush Factory, Evesham Road, Crabbs Cross | LP02      |              |

| Ownership Details:                                                                                 | Site         | <b>Area:</b> 0.09ha             |
|----------------------------------------------------------------------------------------------------|--------------|---------------------------------|
| Private (dual ownership)                                                                           | Grid         | d Ref: SP04136473               |
| Current Land Use:                                                                                  |              |                                 |
| Vacant - was in employment use                                                                     |              |                                 |
| Surrounding Land Uses:                                                                             |              |                                 |
| Character of Surrounding Area:                                                                     |              |                                 |
| Previous Source: (e.g. BORLP3, UCS, WYG Report BORLP3  New Source: (e.g. landowner, developer etc) | rt, omission | site, other)                    |
| New Source: (e.g. landowner, developer etc)                                                        |              |                                 |
| Relevant Planning History: (including most recent ownership details)                               |              |                                 |
| Detailed Planning Permission:                                                                      | Details:     | 10 dwellings under construction |
| Outline Planning Permission:                                                                       |              |                                 |
| Previous Local Plan Allocation:                                                                    |              |                                 |
| Additional Information/site notes: Site under construction - no need to assess suitability         |              |                                 |