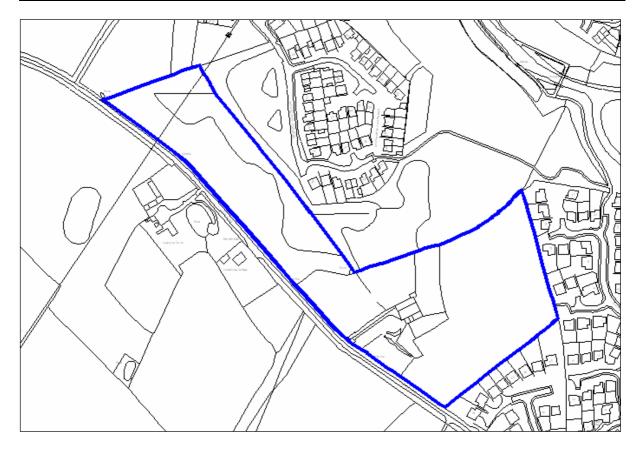

| Site Address:        | Site Ref: | Survey Date: |
|----------------------|-----------|--------------|
| Old Crest, Smallwood | LP01      |              |

| Ownership Details:                                                                                                        | Site Area: 0.31ha                                               |  |
|---------------------------------------------------------------------------------------------------------------------------|-----------------------------------------------------------------|--|
| Redditch Borough Council                                                                                                  | <b>Grid Ref</b> : SP0414 6709                                   |  |
| Current Land Use:                                                                                                         |                                                                 |  |
| Vacant                                                                                                                    |                                                                 |  |
| Surrounding Land Uses:                                                                                                    |                                                                 |  |
| Character of Surrounding Area:                                                                                            |                                                                 |  |
| Previous Source: (e.g. BORLP3, UCS, WYG Report, omission site, other) BORLP3  New Source: (e.g. landowner, developer etc) |                                                                 |  |
| Relevant Planning History: (including most recent ownership details)                                                      |                                                                 |  |
| Detailed Planning Permission:   Det                                                                                       | ails: 08/002 submitted for residential devt (21-2-08) (Refused) |  |
| Outline Planning Permission:                                                                                              |                                                                 |  |
| Previous Local Plan Allocation:                                                                                           |                                                                 |  |
| Additional Information/site notes:                                                                                        |                                                                 |  |