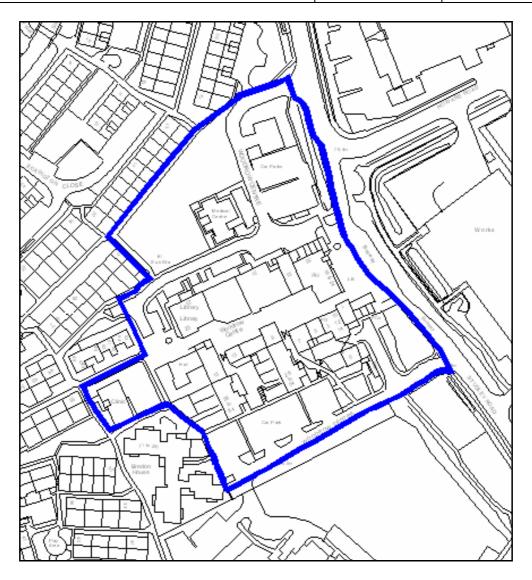

| Site Address:                             | Site Ref: | Survey Date: |
|-------------------------------------------|-----------|--------------|
| Brush Factory, Evesham Road, Crabbs Cross | LP02      |              |

| Ownership Details:                                                                                 | Site         | <b>Area:</b> 0.09ha             |
|----------------------------------------------------------------------------------------------------|--------------|---------------------------------|
| Private (dual ownership)                                                                           | Grid         | d Ref: SP04136473               |
| Current Land Use:                                                                                  |              |                                 |
| Vacant - was in employment use                                                                     |              |                                 |
| Surrounding Land Uses:                                                                             |              |                                 |
| Character of Surrounding Area:                                                                     |              |                                 |
| Previous Source: (e.g. BORLP3, UCS, WYG Report BORLP3  New Source: (e.g. landowner, developer etc) | rt, omission | site, other)                    |
| New Source: (e.g. landowner, developer etc)                                                        |              |                                 |
| Relevant Planning History: (including most recent ownership details)                               |              |                                 |
| Detailed Planning Permission:                                                                      | Details:     | 10 dwellings under construction |
| Outline Planning Permission:                                                                       |              |                                 |
| Previous Local Plan Allocation:                                                                    |              |                                 |
| Additional Information/site notes: Site under construction - no need to assess suitability         |              |                                 |