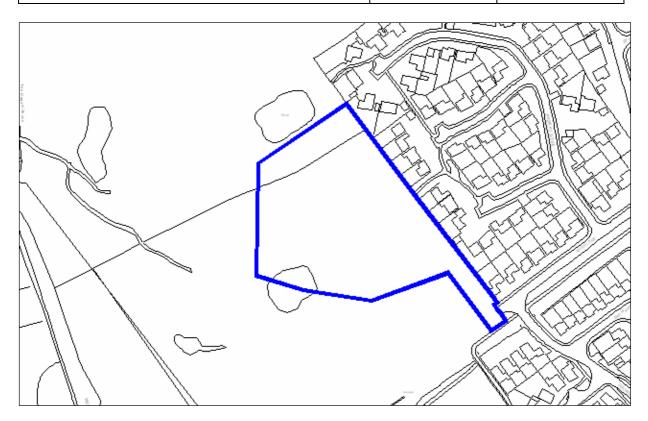

| Site Address:                             | Site Ref: | Survey Date: |
|-------------------------------------------|-----------|--------------|
| Brush Factory, Evesham Road, Crabbs Cross | LP02      |              |