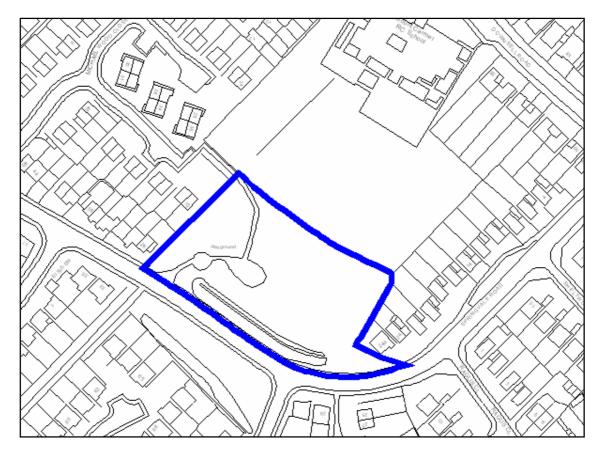

| Site Address:                             | Site Ref: | Survey Date: |
|-------------------------------------------|-----------|--------------|
| Brush Factory, Evesham Road, Crabbs Cross | LP02      |              |