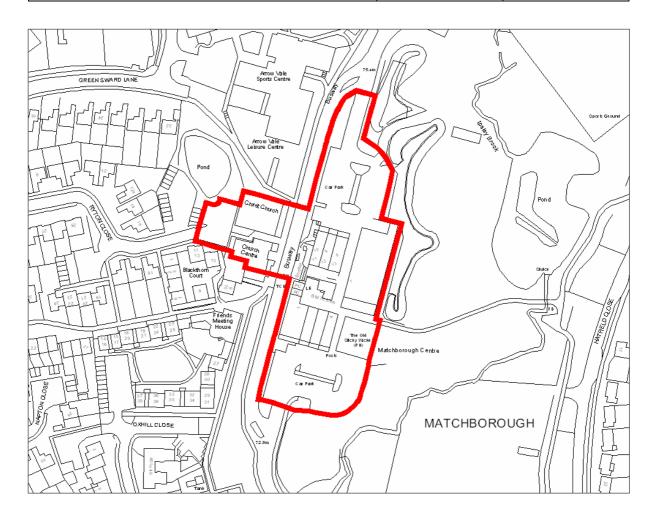

| Details      |  |  |
| 0-5 years                                           |                | <b>√</b>     |  |  |
| 5-10 years                                          |                |              |  |  |
| 10years +                                           |                |              |  |  |
|                                                     |                |              |  |  |
| Potential Residential Yield                         |                |              |  |  |
| Appropriate Density Total number of                 |                |              |  |  |
|                                                     |                | 57           |  |  |



#### **HOUSING SITE ANALYSIS FORM**

Site Address:Site Ref:Survey Date:Matchborough District CentreCS0327.8.08







| Ownership Details:                                                                                                                                                                                                                                                                                                                                            | Site Area:            |  |  |  |
|---------------------------------------------------------------------------------------------------------------------------------------------------------------------------------------------------------------------------------------------------------------------------------------------------------------------------------------------------------------|-----------------------|--|--|--|
| Redditch Borough C