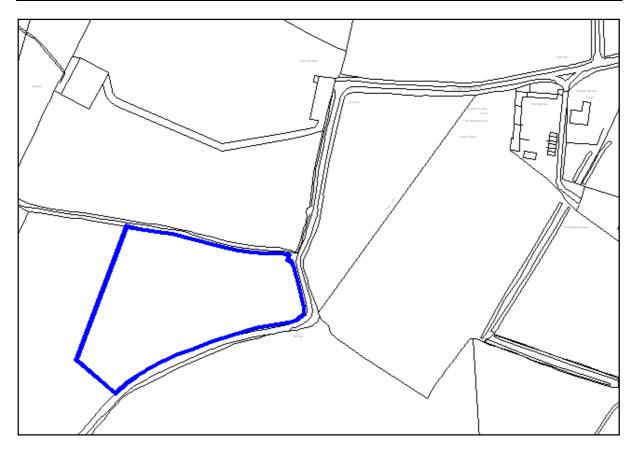

|
| Zone 1 – Little or no risk                                                                                                                                                                         |          |
| Zone 2 – Low to medium risk (mitigation to be explored)                                                                                                                                            |          |
| Zone 3 – High risk – Site will be discounted unless it can be demonstrated that mitigation can be successfully introduced                                                                          |          |

| Site Address:        | Site Ref: | Survey Date: |
|----------------------|-----------|--------------|
| Blaze Lane, Hunt End | RB30      | Not surveyed |



| Ownership Details:                                                    | Site Area: 1.17 ha           |  |  |
|-----------------------------------------------------------------------|------------------------------|--|--|
| Mr Newbould, Mrs Saunders, Mrs Powell, Miss<br>Newbould               | <b>Grid Ref:</b> SP0267 6370 |  |  |
| Current Land Use:                                                     |                              |  |  |
| Unused                                                                |                              |  |  |
| Surrounding Land Uses:                                                |                              |  |  |
| Green Belt                                                            |                              |  |  |
| Character of Surrou