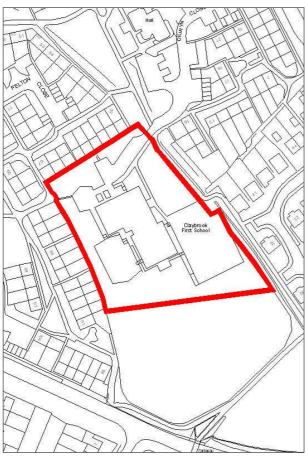

|                                                             | 13 - 22                 |

LPX 02 Pheasant Lane

## 0.52ha



#### **HOUSING SITE ANALYSIS FORM**

**Site Address:** 

Former Claybrook School, Matchborough

Site Ref:

2004

LPX04

**Survey Date:** 27.8.08











| Ownership Details:                                                                                                                   | Site Area:                  |  |
|--------------------------------------------------------------------------------------------------------------------------------------|-----------------------------|--|
| Westbury Homes                                                                                                                       | 0.74 ha                     |  |
|                                                                                                                                      | Grid Ref: SP07596625        |  |
| Current Land Use: