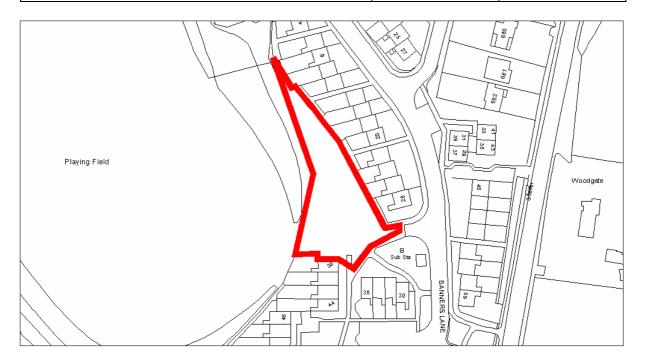

| Site Address:        | Site Ref: | Survey Date: |
|----------------------|-----------|--------------|
| Old Crest, Smallwood | LP01      |              |

| Ownership Details:                                                                                                        | Site Area: 0.31ha                                               |  |
|---------------------------------------------------------------------------------------------------------------------------|-----------------------------------------------------------------|--|
| Redditch Borough Council                                                                                                  | <b>Grid Ref</b> : SP0414 6709                                   |  |
| Current Land Use:                                                                                                         |                                                                 |  |
| Vacant                                                                                                                    |                                                                 |  |
| Surrounding Land Uses:                                                                                                    |                                                                 |  |
| Character of Surrounding Area:                                                                                            |                                                                 |  |
| Previous Source: (e.g. BORLP3, UCS, WYG Report, omission site, other) BORLP3  New Source: (e.g. landowner, developer etc) |                                                                 |  |
| Relevant Planning History: (including most recent ownership details)                                                      |                                                                 |  |
| Detailed Planning Permission:   Det                                                                                       | ails: 08/002 submitted for residential devt (21-2-08) (Refused) |  |
| Outline Planning Permission:                                                                                              |                                                                 |  |
| Previous Local Plan Allocation:                                                                                           |                                                                 |  |
| Additional Information/site notes:                                                                                        |                                                                 |  |