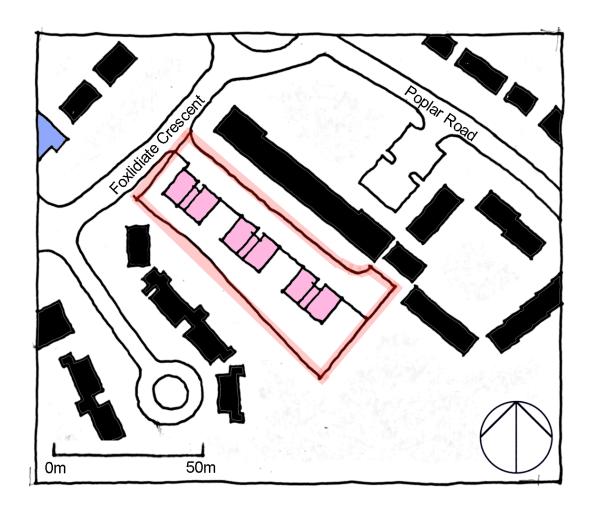

| Site Address:                             | Site Ref: | Survey Date: |
|-------------------------------------------|-----------|--------------|
| Brush Factory, Evesham Road, Crabbs Cross | LP02      |              |

| Ownership Details:                                                                                 | Site         | <b>Area:</b> 0.09ha             |
|----------------------------------------------------------------------------------------------------|--------------|---------------------------------|
| Private (dual ownership)                                                                           | Grid         | d Ref: SP04136473               |
| Current Land Use:                                                                                  |              |                                 |
| Vacant - was in employment use                                                                     |              |                                 |
| Surrounding Land Uses:                                                                             |              |                                 |
| Character of Surrounding Area:                                                                     |              |                                 |
| Previous Source: (e.g. BORLP3, UCS, WYG Report BORLP3  New Source: (e.g. landowner, developer etc) | rt, omission | site, other)                    |
| New Source: (e.g. landowner, developer etc)                                                        |              |                                 |
| Relevant Planning History: (including most recent ownership details)                               |              |                                 |
| Detailed Planning Permission:                                                                      | Details:     | 10 dwellings under construction |
| Outline Planning Permission:                                                                       |              |                                 |
| Previous Local Plan Allocation:                                                                    |              |                                 |
| Additional Information/site notes: Site under construction - no need to assess suitability         |              |                                 |