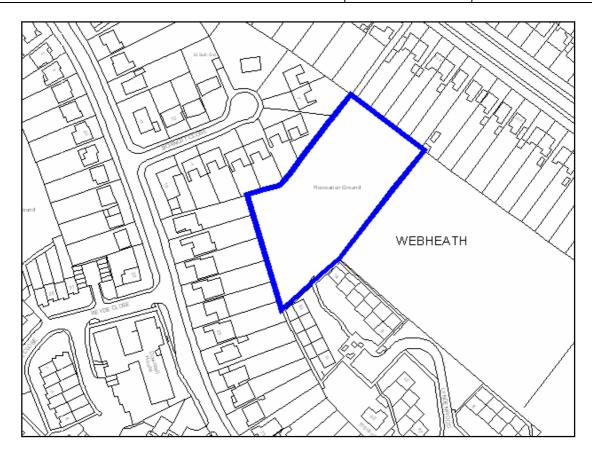

| Site Address:        | Site Ref: | Survey Date: |
|----------------------|-----------|--------------|
| Old Crest, Smallwood | LP01      |              |

| Ownership Details:                                                                                                        | Site Area: 0.31ha                                               |  |
|---------------------------------------------------------------------------------------------------------------------------|-----------------------------------------------------------------|--|
| Redditch Borough Council                                                                                                  | <b>Grid Ref</b> : SP0414 6709                                   |  |
| Current Land Use:                                                                                                         |                                                                 |  |
| Vacant                                                                                                                    |                                                                 |  |
| Surrounding Land Uses:                                                                                                    |                                                                 |  |
| Character of Surrounding Area:                                                                                            |                                                                 |  |
| Previous Source: (e.g. BORLP3, UCS, WYG Report, omission site, other) BORLP3  New Source: (e.g. landowner, developer etc) |                                                                 |  |
| Relevant Planning History: (including most recent ownership details)                                                      |                                                                 |  |
| Detailed Planning Permission:   Det                                                                                       | ails: 08/002 submitted for residential devt (21-2-08) (Refused) |  |
| Outline Planning Permission:                                                                                              |                                                                 |  |
| Previous Local Plan Allocation:                                                                                           |                                                                 |  |
| Additional Information/site notes:                                                                                        |                                                                 |  |