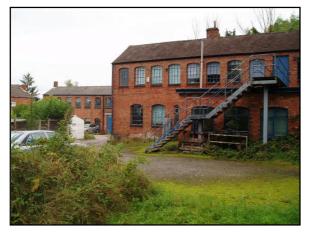

| Site Address:                             | Site Ref: | Survey Date: |
|-------------------------------------------|-----------|--------------|
| Brush Factory, Evesham Road, Crabbs Cross | LP02      |              |