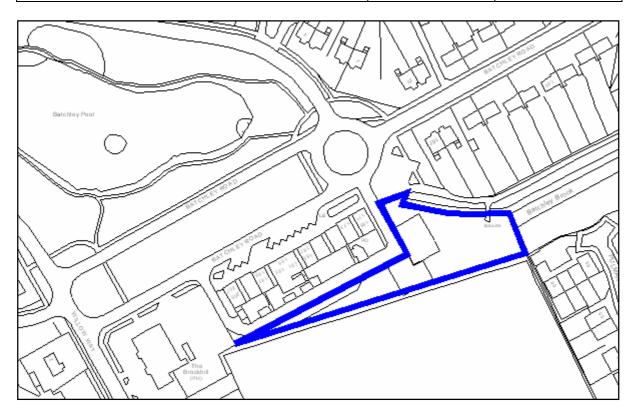

| Site Address:                             | Site Ref: | Survey Date: |
|-------------------------------------------|-----------|--------------|
| Brush Factory, Evesham Road, Crabbs Cross | LP02      |              |

| Ownership Details:                                                                                 | Site         | <b>Area:</b> 0.09ha             |
|----------------------------------------------------------------------------------------------------|--------------|---------------------------------|
| Private (dual ownership)                                                                           | Grid         | d Ref: SP04136473               |
| Current Land Use:                                                                                  |              |                                 |
| Vacant - was in employment use                                                                     |              |                                 |
| Surrounding Land Uses:                                                                             |              |                                 |
| Character of Surrounding Area:                                                                     |              |                                 |
| Previous Source: (e.g. BORLP3, UCS, WYG Report BORLP3  New Source: (e.g. landowner, developer etc) | rt, omission | site, other)                    |
| New Source: (e.g. landowner, developer etc)                                                        |              |                                 |
| Relevant Planning History: (including most recent ownership details)                               |              |                                 |
| Detailed Planning Permission:                                                                      | Details:     | 10 dwellings under construction |
| Outline Planning Permission:                                                                       |              |                                 |
| Previous Local Plan Allocation:                                                                    |              |                                 |
| Additional Information/site notes: Site under construction - no need to assess suitability         |              |                                 |