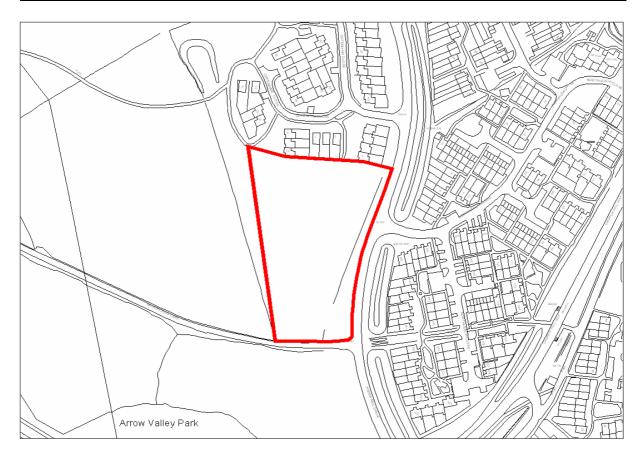

| <b>√</b>                  |
| 5-10 years                                                     |                           |
| 10years +                                                      |                           |
| Detential Decidential Vista                                    |                           |
| Potential Residential Yield                                    | Tatal areas (B. W         |
| Appropriate Density                                            | Total number of Dwellings |
|                                                                | 7-15                      |

# UCS 3.43 Longfellow Close

# 0.30ha



#### HOUSING SITE ANALYSIS FORM

Site Address:Site Ref:Survey Date:Land between Brooklands Lane & OffenhamUCS 4.3627.8.2008





Close



| Ownership Details:                                                                               | Site Area: 1.33 ha                |  |
|--------------------------------------------------------------------------------------------------|-----------------------------------|--|
| Redditch Borough Council                                                                         | <b>Grid Ref</b> : SP05786839      |  |
|                                                                                                  |                                   |  |
| Current Land Use:                                                                                |                                   |  |
| AVP – Open scrub land