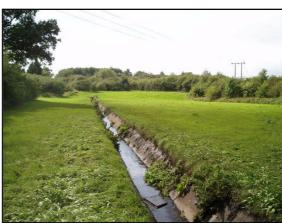

| Site Address:        | Site Ref: | Survey Date: |
|----------------------|-----------|--------------|
| Old Crest, Smallwood | LP01      |              |

| Ownership Details:                                                                                                        | Site Area: 0.31ha                                               |  |
|---------------------------------------------------------------------------------------------------------------------------|-----------------------------------------------------------------|--|
| Redditch Borough Council                                                                                                  | <b>Grid Ref</b> : SP0414 6709                                   |  |
| Current Land Use:                                                                                                         |                                                                 |  |
| Vacant                                                                                                                    |                                                                 |  |
| Surrounding Land Uses:                                                                                                    |                                                                 |  |
| Character of Surrounding Area:                                                                                            |                                                                 |  |
| Previous Source: (e.g. BORLP3, UCS, WYG Report, omission site, other) BORLP3  New Source: (e.g. landowner, developer etc) |                                                                 |  |
| Relevant Planning History: (including most recent ownership details)                                                      |                                                                 |  |
| Detailed Planning Permission:   Det                                                                                       | ails: 08/002 submitted for residential devt (21-2-08) (Refused) |  |
| Outline Planning Permission:                                                                                              |                                                                 |  |
| Previous Local Plan Allocation:                                                                                           |                                                                 |  |
| Additional Information/site notes:                                                                                        |                                                                 |  |