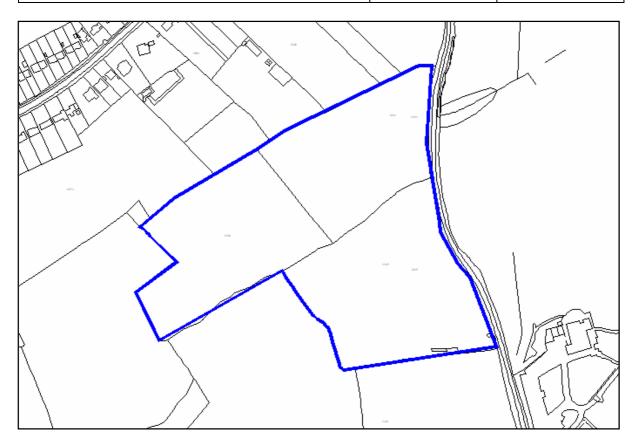

| Site Address:        | Site Ref: | Survey Date: |
|----------------------|-----------|--------------|
| Old Crest, Smallwood | LP01      |              |

| Ownership Details:                                                                                                        | Site Area: 0.31ha                                               |  |
|---------------------------------------------------------------------------------------------------------------------------|-----------------------------------------------------------------|--|
| Redditch Borough Council                                                                                                  | <b>Grid Ref</b> : SP0414 6709                                   |  |
| Current Land Use:                                                                                                         |                                                                 |  |
| Vacant                                                                                                                    |                                                                 |  |
| Surrounding Land Uses:                                                                                                    |                                                                 |  |
| Character of Surrounding Area:                                                                                            |                                                                 |  |
| Previous Source: (e.g. BORLP3, UCS, WYG Report, omission site, other) BORLP3  New Source: (e.g. landowner, developer etc) |                                                                 |  |
| Relevant Planning History: (including most recent ownership details)                                                      |                                                                 |  |
| Detailed Planning Permission:   Det                                                                                       | ails: 08/002 submitted for residential devt (21-2-08) (Refused) |  |
| Outline Planning Permission:                                                                                              |                                                                 |  |
| Previous Local Plan Allocation:                                                                                           |                                                                 |  |
| Additional Information/site notes:                                                                                        |                                                                 |  |