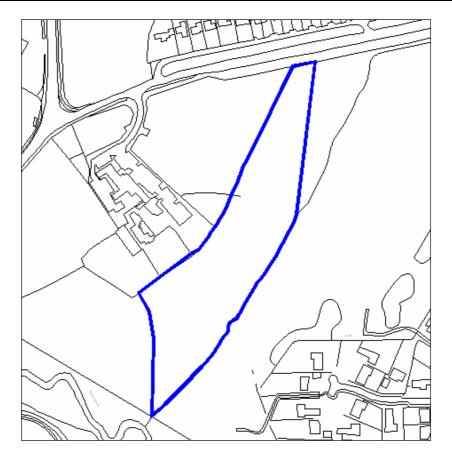

| Site Address:                             | Site Ref: | Survey Date: |
|-------------------------------------------|-----------|--------------|
| Brush Factory, Evesham Road, Crabbs Cross | LP02      |              |