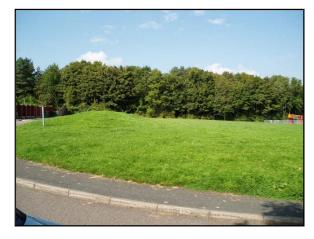

| Site Address:        | Site Ref: | Survey Date: |
|----------------------|-----------|--------------|
| Old Crest, Smallwood | LP01      |              |

| Ownership Details:                                                                                                        | Site Area: 0.31ha                                               |  |
|---------------------------------------------------------------------------------------------------------------------------|-----------------------------------------------------------------|--|
| Redditch Borough Council                                                                                                  | <b>Grid Ref</b> : SP0414 6709                                   |  |
| Current Land Use:                                                                                                         |                                                                 |  |
| Vacant                                                                                                                    |                                                                 |  |
| Surrounding Land Uses:                                                                                                    |                                                                 |  |
| Character of Surrounding Area:                                                                                            |                                                                 |  |
| Previous Source: (e.g. BORLP3, UCS, WYG Report, omission site, other) BORLP3  New Source: (e.g. landowner, developer etc) |                                                                 |  |
| Relevant Planning History: (including most recent ownership details)                                                      |                                                                 |  |
| Detailed Planning Permission:   Det                                                                                       | ails: 08/002 submitted for residential devt (21-2-08) (Refused) |  |
| Outline Planning Permission:                                                                                              |                                                                 |  |
| Previous Local Plan Allocation:                                                                                           |                                                                 |  |
| Additional Information/site notes:                                                                                        |                                                                 |  |