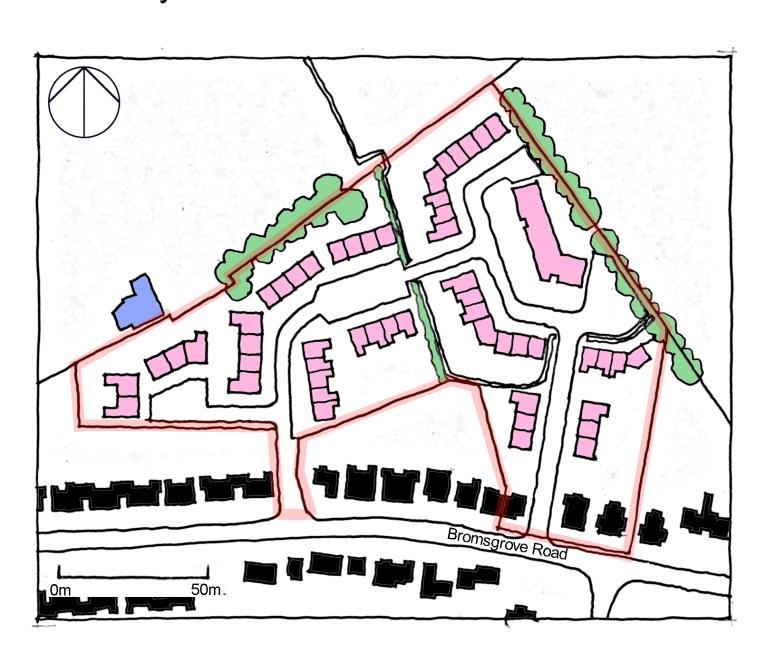

| Potential Residential Yield |                           |
|-----------------------------|---------------------------|
| Appropriate Density         | Total number of Dwellings |
|                             | LP allocation = 24        |