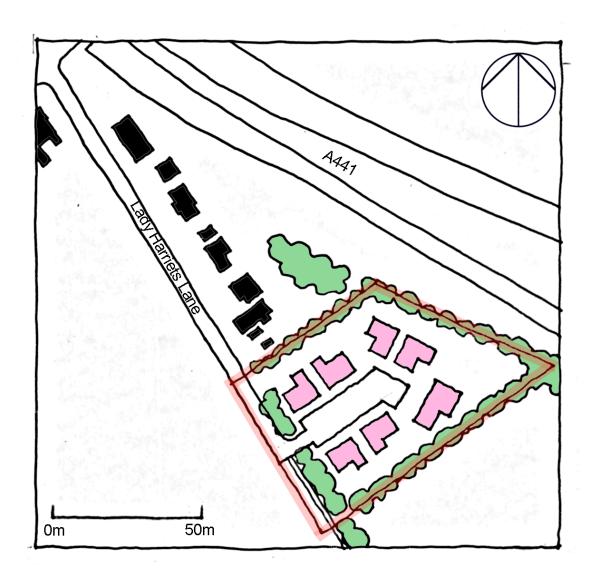

| Site Address:        | Site Ref: | Survey Date: |
|----------------------|-----------|--------------|
| Old Crest, Smallwood | LP01      |              |

| Ownership Details:                                                                                                        | Site Area: 0.31ha                                               |  |
|---------------------------------------------------------------------------------------------------------------------------|-----------------------------------------------------------------|--|
| Redditch Borough Council                                                                                                  | <b>Grid Ref</b> : SP0414 6709                                   |  |
| Current Land Use:                                                                                                         |                                                                 |  |
| Vacant                                                                                                                    |                                                                 |  |
| Surrounding Land Uses:                                                                                                    |                                                                 |  |
| Character of Surrounding Area:                                                                                            |                                                                 |  |
| Previous Source: (e.g. BORLP3, UCS, WYG Report, omission site, other) BORLP3  New Source: (e.g. landowner, developer etc) |                                                                 |  |
| Relevant Planning History: (including most recent ownership details)                                                      |                                                                 |  |
| Detailed Planning Permission:   Det                                                                                       | ails: 08/002 submitted for residential devt (21-2-08) (Refused) |  |
| Outline Planning Permission:                                                                                              |                                                                 |  |
| Previous Local Plan Allocation:                                                                                           |                                                                 |  |
| Additional Information/site notes:                                                                                        |                                                                 |  |