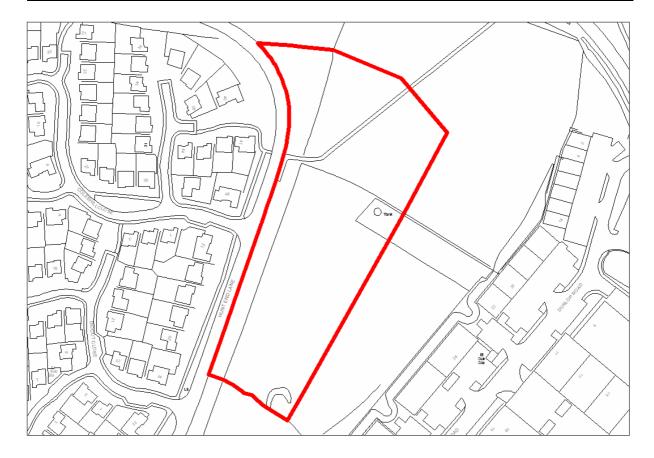

| Site Address:        | Site Ref: | Survey Date: |
|----------------------|-----------|--------------|
| Old Crest, Smallwood | LP01      |              |

| Ownership Details:                                                                                                        | Site Area: 0.31ha                                               |  |
|---------------------------------------------------------------------------------------------------------------------------|-----------------------------------------------------------------|--|
| Redditch Borough Council                                                                                                  | <b>Grid Ref</b> : SP0414 6709                                   |  |
| Current Land Use:                                                                                                         |                                                                 |  |
| Vacant                                                                                                                    |                                                                 |  |
| Surrounding Land Uses:                                                                                                    |                                                                 |  |
| Character of Surrounding Area:                                                                                            |                                                                 |  |
| Previous Source: (e.g. BORLP3, UCS, WYG Report, omission site, other) BORLP3  New Source: (e.g. landowner, developer etc) |                                                                 |  |
| Relevant Planning History: (including most recent ownership details)                                                      |                                                                 |  |
| Detailed Planning Permission:   Det                                                                                       | ails: 08/002 submitted for residential devt (21-2-08) (Refused) |  |
| Outline Planning Permission:                                                                                              |                                                                 |  |
| Previous Local Plan Allocation:                                                                                           |                                                                 |  |
| Additional Information/site notes:                                                                                        |                                                                 |  |