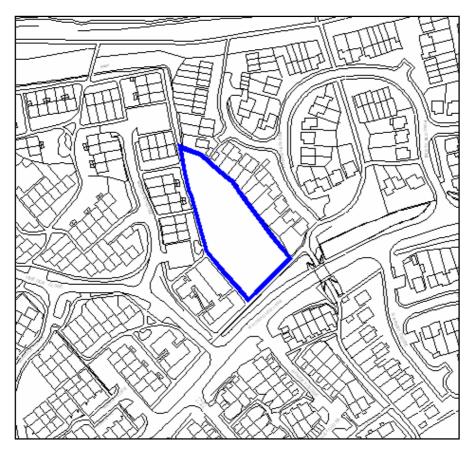

| Site Address:        | Site Ref: | Survey Date: |
|----------------------|-----------|--------------|
| Old Crest, Smallwood | LP01      |              |

| Ownership Details:                                                                                                        | Site Area: 0.31ha                                               |  |
|---------------------------------------------------------------------------------------------------------------------------|-----------------------------------------------------------------|--|
| Redditch Borough Council                                                                                                  | <b>Grid Ref</b> : SP0414 6709                                   |  |
| Current Land Use:                                                                                                         |                                                                 |  |
| Vacant                                                                                                                    |                                                                 |  |
| Surrounding Land Uses:                                                                                                    |                                                                 |  |
| Character of Surrounding Area:                                                                                            |                                                                 |  |
| Previous Source: (e.g. BORLP3, UCS, WYG Report, omission site, other) BORLP3  New Source: (e.g. landowner, developer etc) |                                                                 |  |
| Relevant Planning History: (including most recent ownership details)                                                      |                                                                 |  |
| Detailed Planning Permission:   Det                                                                                       | ails: 08/002 submitted for residential devt (21-2-08) (Refused) |  |
| Outline Planning Permission:                                                                                              |                                                                 |  |
| Previous Local Plan Allocation:                                                                                           |                                                                 |  |
| Additional Information/site notes:                                                                                        |                                                                 |  |