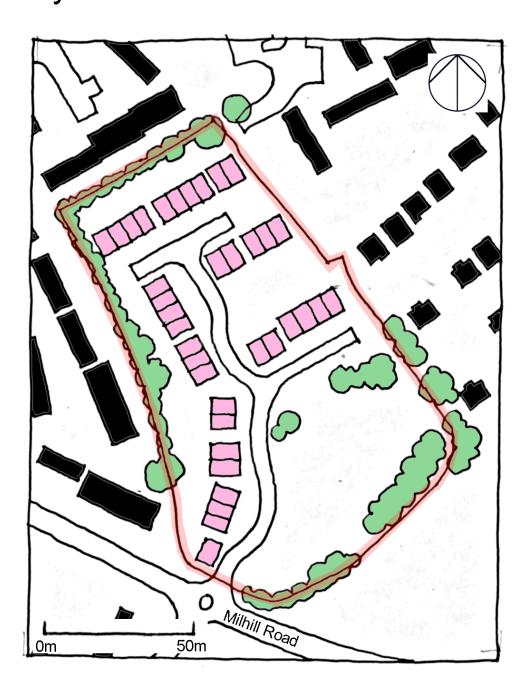

| Site Address:        | Site Ref: | Survey Date: |
|----------------------|-----------|--------------|
| Old Crest, Smallwood | LP01      |              |

| Ownership Details:                                                                                                        | Site Area: 0.31ha                                               |  |
|---------------------------------------------------------------------------------------------------------------------------|-----------------------------------------------------------------|--|
| Redditch Borough Council                                                                                                  | <b>Grid Ref</b> : SP0414 6709                                   |  |
| Current Land Use:                                                                                                         |                                                                 |  |
| Vacant                                                                                                                    |                                                                 |  |
| Surrounding Land Uses:                                                                                                    |                                                                 |  |
| Character of Surrounding Area:                                                                                            |                                                                 |  |
| Previous Source: (e.g. BORLP3, UCS, WYG Report, omission site, other) BORLP3  New Source: (e.g. landowner, developer etc) |                                                                 |  |
| Relevant Planning History: (including most recent ownership details)                                                      |                                                                 |  |
| Detailed Planning Permission:   Det                                                                                       | ails: 08/002 submitted for residential devt (21-2-08) (Refused) |  |
| Outline Planning Permission:                                                                                              |                                                                 |  |
| Previous Local Plan Allocation:                                                                                           |                                                                 |  |
| Additional Information/site notes:                                                                                        |                                                                 |  |