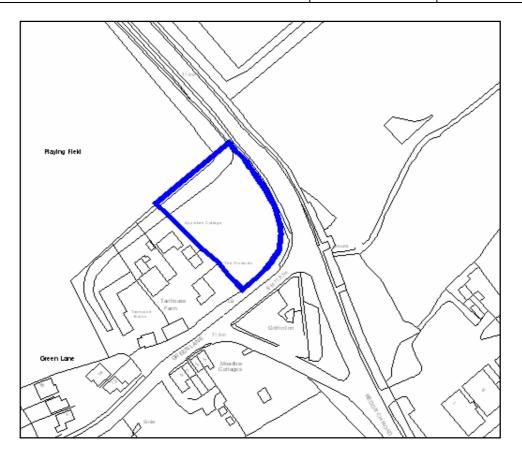

| Site Address:        | Site Ref: | Survey Date: |
|----------------------|-----------|--------------|
| Old Crest, Smallwood | LP01      |              |

| Ownership Details:                                                                                                        | Site Area: 0.31ha                                               |  |
|---------------------------------------------------------------------------------------------------------------------------|-----------------------------------------------------------------|--|
| Redditch Borough Council                                                                                                  | <b>Grid Ref</b> : SP0414 6709                                   |  |
| Current Land Use:                                                                                                         |                                                                 |  |
| Vacant                                                                                                                    |                                                                 |  |
| Surrounding Land Uses:                                                                                                    |                                                                 |  |
| Character of Surrounding Area:                                                                                            |                                                                 |  |
| Previous Source: (e.g. BORLP3, UCS, WYG Report, omission site, other) BORLP3  New Source: (e.g. landowner, developer etc) |                                                                 |  |
| Relevant Planning History: (including most recent ownership details)                                                      |                                                                 |  |
| Detailed Planning Permission:   Det                                                                                       | ails: 08/002 submitted for residential devt (21-2-08) (Refused) |  |
| Outline Planning Permission:                                                                                              |                                                                 |  |
| Previous Local Plan Allocation:                                                                                           |                                                                 |  |
| Additional Information/site notes:                                                                                        |                                                                 |  |