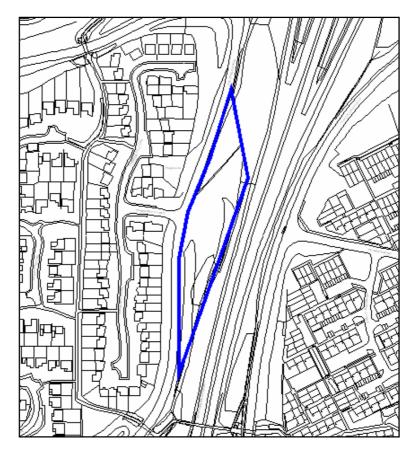

| Site Address:                             | Site Ref: | Survey Date: |
|-------------------------------------------|-----------|--------------|
| Brush Factory, Evesham Road, Crabbs Cross | LP02      |              |

| Ownership Details:                                                                                 | Site         | <b>Area:</b> 0.09ha             |
|----------------------------------------------------------------------------------------------------|--------------|---------------------------------|
| Private (dual ownership)                                                                           | Grid         | d Ref: SP04136473               |
| Current Land Use:                                                                                  |              |                                 |
| Vacant - was in employment use                                                                     |              |                                 |
| Surrounding Land Uses:                                                                             |              |                                 |
| Character of Surrounding Area:                                                                     |              |                                 |
| Previous Source: (e.g. BORLP3, UCS, WYG Report BORLP3  New Source: (e.g. landowner, developer etc) | rt, omission | site, other)                    |
| New Source: (e.g. landowner, developer etc)                                                        |              |                                 |
| Relevant Planning History: (including most recent ownership details)                               |              |                                 |
| Detailed Planning Permission:                                                                      | Details:     | 10 dwellings under construction |
| Outline Planning Permission:                                                                       |              |                                 |
| Previous Local Plan Allocation:                                                                    |              |                                 |
| Additional Information/site notes: Site under construction - no need to assess suitability         |              |                                 |