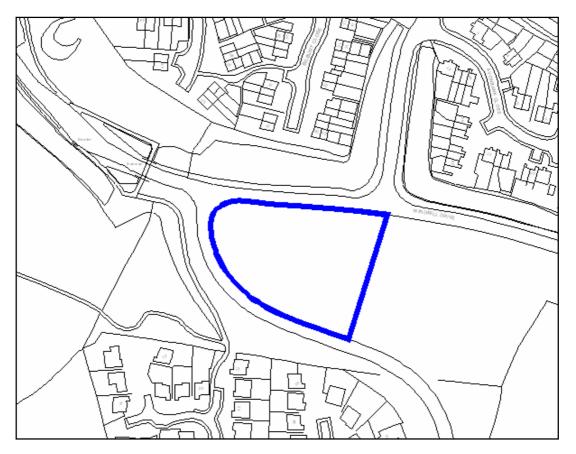

| Site Address:        | Site Ref: | Survey Date: |
|----------------------|-----------|--------------|
| Old Crest, Smallwood | LP01      |              |

| Ownership Details:                                                                                                        | Site Area: 0.31ha                                               |  |
|---------------------------------------------------------------------------------------------------------------------------|-----------------------------------------------------------------|--|
| Redditch Borough Council                                                                                                  | <b>Grid Ref</b> : SP0414 6709                                   |  |
| Current Land Use:                                                                                                         |                                                                 |  |
| Vacant                                                                                                                    |                                                                 |  |
| Surrounding Land Uses:                                                                                                    |                                                                 |  |
| Character of Surrounding Area:                                                                                            |                                                                 |  |
| Previous Source: (e.g. BORLP3, UCS, WYG Report, omission site, other) BORLP3  New Source: (e.g. landowner, developer etc) |                                                                 |  |
| Relevant Planning History: (including most recent ownership details)                                                      |                                                                 |  |
| Detailed Planning Permission:   Det                                                                                       | ails: 08/002 submitted for residential devt (21-2-08) (Refused) |  |
| Outline Planning Permission:                                                                                              |                                                                 |  |
| Previous Local Plan Allocation:                                                                                           |                                                                 |  |
| Additional Information/site notes:                                                                                        |                                                                 |  |