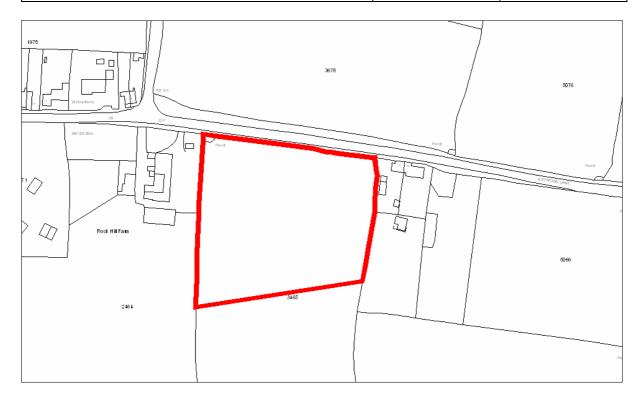

| Site Address:        | Site Ref: | Survey Date: |
|----------------------|-----------|--------------|
| Old Crest, Smallwood | LP01      |              |

| Ownership Details:                                                                                                        | Site Area: 0.31ha                                               |  |
|---------------------------------------------------------------------------------------------------------------------------|-----------------------------------------------------------------|--|
| Redditch Borough Council                                                                                                  | <b>Grid Ref</b> : SP0414 6709                                   |  |
| Current Land Use:                                                                                                         |                                                                 |  |
| Vacant                                                                                                                    |                                                                 |  |
| Surrounding Land Uses:                                                                                                    |                                                                 |  |
| Character of Surrounding Area:                                                                                            |                                                                 |  |
| Previous Source: (e.g. BORLP3, UCS, WYG Report, omission site, other) BORLP3  New Source: (e.g. landowner, developer etc) |                                                                 |  |
| Relevant Planning History: (including most recent ownership details)                                                      |                                                                 |  |
| Detailed Planning Permission:   Det                                                                                       | ails: 08/002 submitted for residential devt (21-2-08) (Refused) |  |
| Outline Planning Permission:                                                                                              |                                                                 |  |
| Previous Local Plan Allocation:                                                                                           |                                                                 |  |
| Additional Information/site notes:                                                                                        |                                                                 |  |