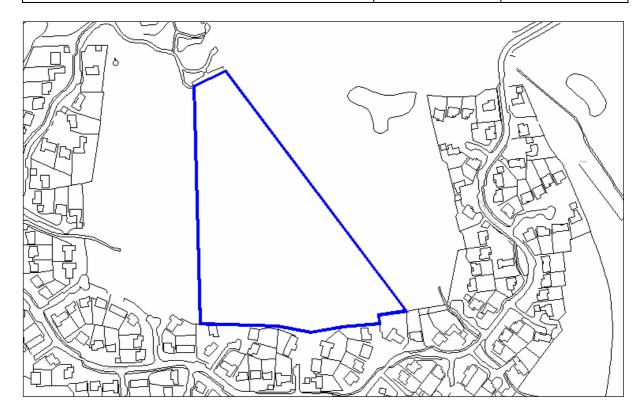

| Site Address:        | Site Ref: | Survey Date: |
|----------------------|-----------|--------------|
| Old Crest, Smallwood | LP01      |              |

| Ownership Details:                                                                                                        | Site Area: 0.31ha                                               |  |
|---------------------------------------------------------------------------------------------------------------------------|-----------------------------------------------------------------|--|
| Redditch Borough Council                                                                                                  | <b>Grid Ref</b> : SP0414 6709                                   |  |
| Current Land Use:                                                                                                         |                                                                 |  |
| Vacant                                                                                                                    |                                                                 |  |
| Surrounding Land Uses:                                                                                                    |                                                                 |  |
| Character of Surrounding Area:                                                                                            |                                                                 |  |
| Previous Source: (e.g. BORLP3, UCS, WYG Report, omission site, other) BORLP3  New Source: (e.g. landowner, developer etc) |                                                                 |  |
| Relevant Planning History: (including most recent ownership details)                                                      |                                                                 |  |
| Detailed Planning Permission:   Det                                                                                       | ails: 08/002 submitted for residential devt (21-2-08) (Refused) |  |
| Outline Planning Permission:                                                                                              |                                                                 |  |
| Previous Local Plan Allocation:                                                                                           |                                                                 |  |
| Additional Information/site notes:                                                                                        |                                                                 |  |