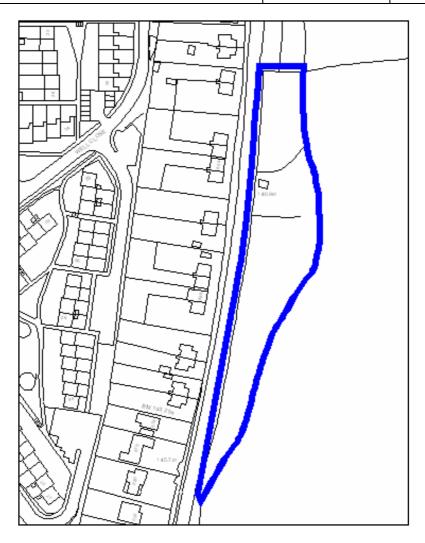

| Site Address:        | Site Ref: | Survey Date: |
|----------------------|-----------|--------------|
| Old Crest, Smallwood | LP01      |              |

| Ownership Details:                                                                                                        | Site Area: 0.31ha                                               |  |
|---------------------------------------------------------------------------------------------------------------------------|-----------------------------------------------------------------|--|
| Redditch Borough Council                                                                                                  | <b>Grid Ref</b> : SP0414 6709                                   |  |
| Current Land Use:                                                                                                         |                                                                 |  |
| Vacant                                                                                                                    |                                                                 |  |
| Surrounding Land Uses:                                                                                                    |                                                                 |  |
| Character of Surrounding Area:                                                                                            |                                                                 |  |
| Previous Source: (e.g. BORLP3, UCS, WYG Report, omission site, other) BORLP3  New Source: (e.g. landowner, developer etc) |                                                                 |  |
| Relevant Planning History: (including most recent ownership details)                                                      |                                                                 |  |
| Detailed Planning Permission:   Det                                                                                       | ails: 08/002 submitted for residential devt (21-2-08) (Refused) |  |
| Outline Planning Permission:                                                                                              |                                                                 |  |
| Previous Local Plan Allocation:                                                                                           |                                                                 |  |
| Additional Information/site notes:                                                                                        |                                                                 |  |