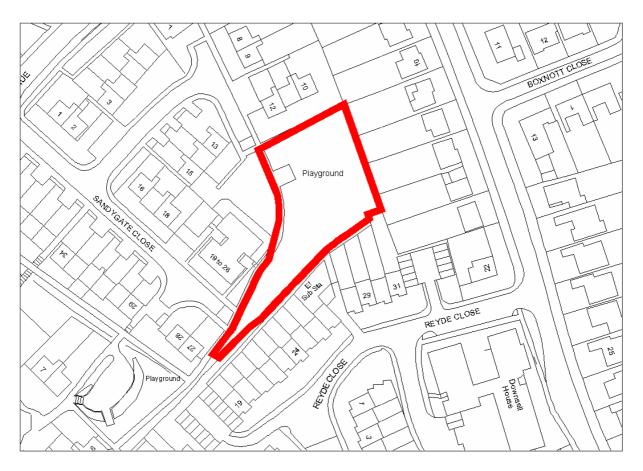

|                                         |  |
| 10years +                                                   |                                         |  |
|                                                             |                                         |  |
| Potential Residential Yield                                 |                                         |  |
| Appropriate Density                                         | Total number of Dwellings               |  |
|                                                             | I = = = = = = = = = = = = = = = = = = = |  |

| Site Address:                       | Site Ref: | Survey Date: |
|-------------------------------------|-----------|--------------|
| Land to the rear of Sandygate Close | UCS 2.16  | 29.8.2008    |







| Ownership Details:                                                                                                                                                     | Site Area: 0.20 ha            |  |
|------------------------------------------------------------------------------------------------------------------------------------------------------------------------|-------------------------------|--|
| Redditch Borough Council                                                                                                                                               | <b>Grid Ref</b> : SP0197 6681 |  |
| Current Land Use:                                                                                                                                                      |