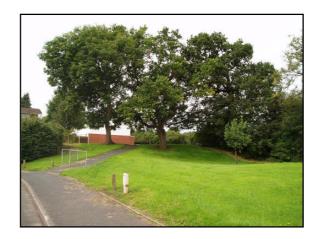

| Site Address:        | Site Ref: | Survey Date: |
|----------------------|-----------|--------------|
| Old Crest, Smallwood | LP01      |              |

| Ownership Details:                                                                                                        | Site Area: 0.31ha                                               |  |
|---------------------------------------------------------------------------------------------------------------------------|-----------------------------------------------------------------|--|
| Redditch Borough Council                                                                                                  | <b>Grid Ref</b> : SP0414 6709                                   |  |
| Current Land Use:                                                                                                         |                                                                 |  |
| Vacant                                                                                                                    |                                                                 |  |
| Surrounding Land Uses:                                                                                                    |                                                                 |  |
| Character of Surrounding Area:                                                                                            |                                                                 |  |
| Previous Source: (e.g. BORLP3, UCS, WYG Report, omission site, other) BORLP3  New Source: (e.g. landowner, developer etc) |                                                                 |  |
| Relevant Planning History: (including most recent ownership details)                                                      |                                                                 |  |
| Detailed Planning Permission:   Det                                                                                       | ails: 08/002 submitted for residential devt (21-2-08) (Refused) |  |
| Outline Planning Permission:                                                                                              |                                                                 |  |
| Previous Local Plan Allocation:                                                                                           |                                                                 |  |
| Additional Information/site notes:                                                                                        |                                                                 |  |