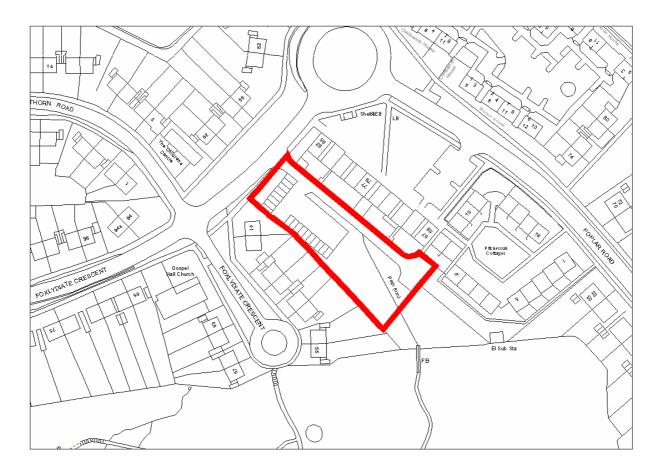

| Site Address:        | Site Ref: | Survey Date: |
|----------------------|-----------|--------------|
| Old Crest, Smallwood | LP01      |              |

| Ownership Details:                                                                                                        | Site Area: 0.31ha                                               |  |
|---------------------------------------------------------------------------------------------------------------------------|-----------------------------------------------------------------|--|
| Redditch Borough Council                                                                                                  | <b>Grid Ref</b> : SP0414 6709                                   |  |
| Current Land Use:                                                                                                         |                                                                 |  |
| Vacant                                                                                                                    |                                                                 |  |
| Surrounding Land Uses:                                                                                                    |                                                                 |  |
| Character of Surrounding Area:                                                                                            |                                                                 |  |
| Previous Source: (e.g. BORLP3, UCS, WYG Report, omission site, other) BORLP3  New Source: (e.g. landowner, developer etc) |                                                                 |  |
| Relevant Planning History: (including most recent ownership details)                                                      |                                                                 |  |
| Detailed Planning Permission:   Det                                                                                       | ails: 08/002 submitted for residential devt (21-2-08) (Refused) |  |
| Outline Planning Permission:                                                                                              |                                                                 |  |
| Previous Local Plan Allocation:                                                                                           |                                                                 |  |
| Additional Information/site notes:                                                                                        |                                                                 |  |