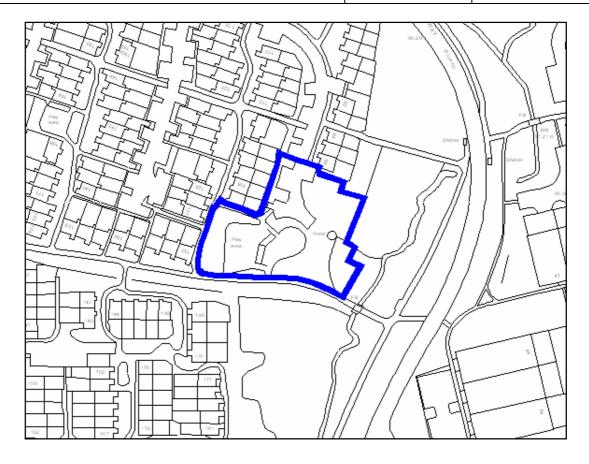

| Site Address:                             | Site Ref: | Survey Date: |
|-------------------------------------------|-----------|--------------|
| Brush Factory, Evesham Road, Crabbs Cross | LP02      |              |