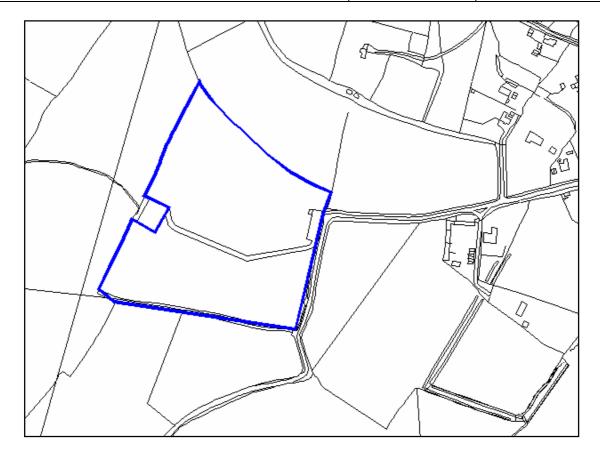

| Site Address:                             | Site Ref: | Survey Date: |
|-------------------------------------------|-----------|--------------|
| Brush Factory, Evesham Road, Crabbs Cross | LP02      |              |

| Ownership Details:                                                                                 | Site         | <b>Area:</b> 0.09ha             |
|----------------------------------------------------------------------------------------------------|--------------|---------------------------------|
| Private (dual ownership)                                                                           | Grid         | d Ref: SP04136473               |
| Current Land Use:                                                                                  |              |                                 |
| Vacant - was in employment use                                                                     |              |                                 |
| Surrounding Land Uses:                                                                             |              |                                 |
| Character of Surrounding Area:                                                                     |              |                                 |
| Previous Source: (e.g. BORLP3, UCS, WYG Report BORLP3  New Source: (e.g. landowner, developer etc) | rt, omission | site, other)                    |
| New Source: (e.g. landowner, developer etc)                                                        |              |                                 |
| Relevant Planning History: (including most recent ownership details)                               |              |                                 |
| Detailed Planning Permission:                                                                      | Details:     | 10 dwellings under construction |
| Outline Planning Permission:                                                                       |              |                                 |
| Previous Local Plan Allocation:                                                                    |              |                                 |
| Additional Information/site notes: Site under construction - no need to assess suitability         |              |                                 |