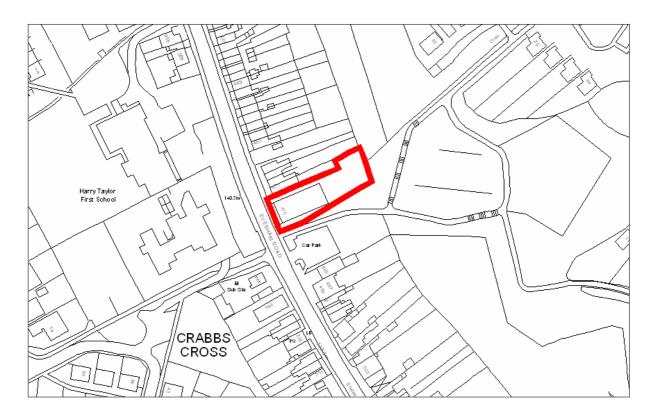

| Site Address:                             | Site Ref: | Survey Date: |
|-------------------------------------------|-----------|--------------|
| Brush Factory, Evesham Road, Crabbs Cross | LP02      |              |

| Ownership Details:                                                                                 | Site         | <b>Area:</b> 0.09ha             |
|----------------------------------------------------------------------------------------------------|--------------|---------------------------------|
| Private (dual ownership)                                                                           | Grid         | d Ref: SP04136473               |
| Current Land Use:                                                                                  |              |                                 |
| Vacant - was in employment use                                                                     |              |                                 |
| Surrounding Land Uses:                                                                             |              |                                 |
| Character of Surrounding Area:                                                                     |              |                                 |
| Previous Source: (e.g. BORLP3, UCS, WYG Report BORLP3  New Source: (e.g. landowner, developer etc) | rt, omission | site, other)                    |
| New Source: (e.g. landowner, developer etc)                                                        |              |                                 |
| Relevant Planning History: (including most recent ownership details)                               |              |                                 |
| Detailed Planning Permission:                                                                      | Details:     | 10 dwellings under construction |
| Outline Planning Permission:                                                                       |              |                                 |
| Previous Local Plan Allocation:                                                                    |              |                                 |
| Additional Information/site notes: Site under construction - no need to assess suitability         |              |                                 |