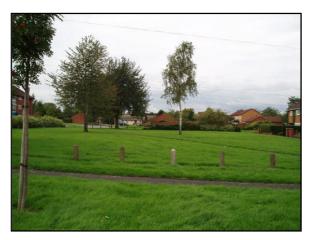

| Site Address:        | Site Ref: | Survey Date: |
|----------------------|-----------|--------------|
| Old Crest, Smallwood | LP01      |              |

| Ownership Details:                                                                                                        | Site Area: 0.31ha                                               |  |
|---------------------------------------------------------------------------------------------------------------------------|-----------------------------------------------------------------|--|
| Redditch Borough Council                                                                                                  | <b>Grid Ref</b> : SP0414 6709                                   |  |
| Current Land Use:                                                                                                         |                                                                 |  |
| Vacant                                                                                                                    |                                                                 |  |
| Surrounding Land Uses:                                                                                                    |                                                                 |  |
| Character of Surrounding Area:                                                                                            |                                                                 |  |
| Previous Source: (e.g. BORLP3, UCS, WYG Report, omission site, other) BORLP3  New Source: (e.g. landowner, developer etc) |                                                                 |  |
| Relevant Planning History: (including most recent ownership details)                                                      |                                                                 |  |
| Detailed Planning Permission:   Det                                                                                       | ails: 08/002 submitted for residential devt (21-2-08) (Refused) |  |
| Outline Planning Permission:                                                                                              |                                                                 |  |
| Previous Local Plan Allocation:                                                                                           |                                                                 |  |
| Additional Information/site notes:                                                                                        |                                                                 |  |