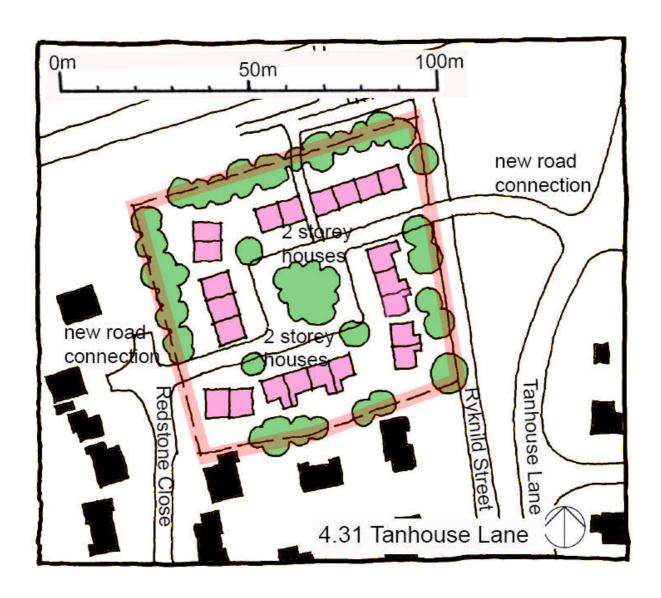

| Potential Residential Yield |                           |
|-----------------------------|---------------------------|
| Appropriate Density         | Total number of Dwellings |
|                             | LP allocation = 24        |