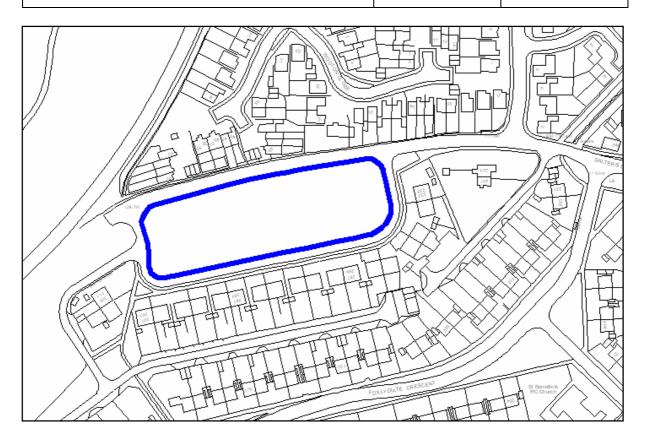

| Site Address:        | Site Ref: | Survey Date: |
|----------------------|-----------|--------------|
| Old Crest, Smallwood | LP01      |              |

| Ownership Details:                                                                                                        | Site Area: 0.31ha                                               |  |
|---------------------------------------------------------------------------------------------------------------------------|-----------------------------------------------------------------|--|
| Redditch Borough Council                                                                                                  | <b>Grid Ref</b> : SP0414 6709                                   |  |
| Current Land Use:                                                                                                         |                                                                 |  |
| Vacant                                                                                                                    |                                                                 |  |
| Surrounding Land Uses:                                                                                                    |                                                                 |  |
| Character of Surrounding Area:                                                                                            |                                                                 |  |
| Previous Source: (e.g. BORLP3, UCS, WYG Report, omission site, other) BORLP3  New Source: (e.g. landowner, developer etc) |                                                                 |  |
| Relevant Planning History: (including most recent ownership details)                                                      |                                                                 |  |
| Detailed Planning Permission:   Det                                                                                       | ails: 08/002 submitted for residential devt (21-2-08) (Refused) |  |
| Outline Planning Permission:                                                                                              |                                                                 |  |
| Previous Local Plan Allocation:                                                                                           |                                                                 |  |
| Additional Information/site notes:                                                                                        |                                                                 |  |

| Potential Residential Yield |                           |
|-----------------------------|---------------------------|
| Appropriate Density         | Total number of Dwellings |
|                             | LP allocation = 24        |