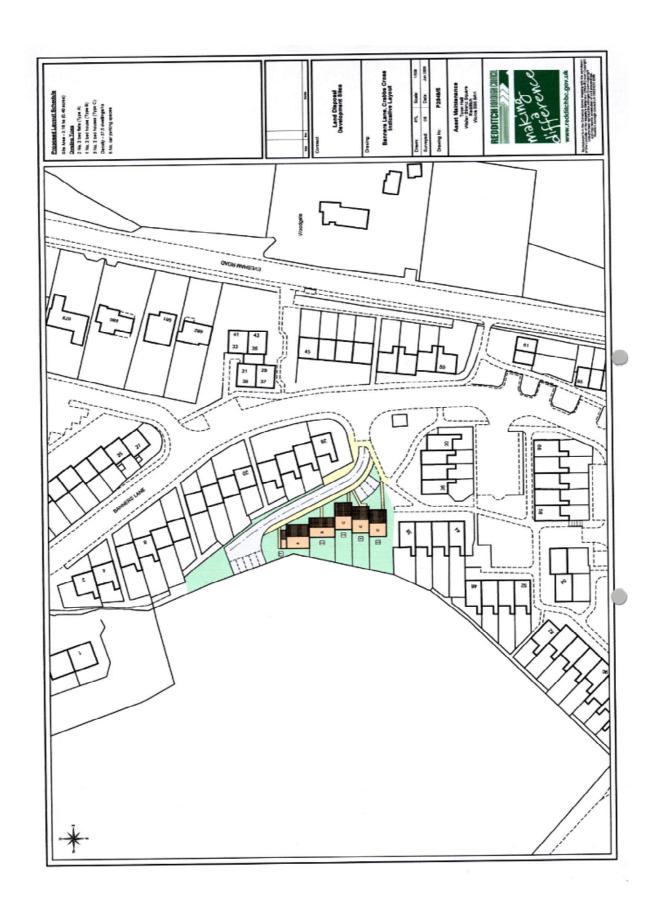

| Potential Residential Yield |                           |
|-----------------------------|---------------------------|
| Appropriate Density         | Total number of Dwellings |
|                             | LP allocation = 24        |