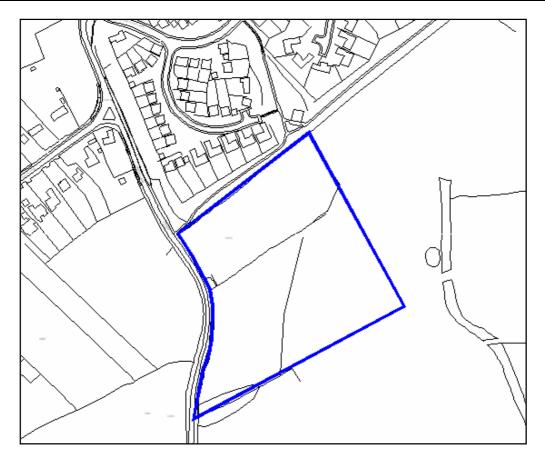

| Site Address:                             | Site Ref: | Survey Date: |
|-------------------------------------------|-----------|--------------|
| Brush Factory, Evesham Road, Crabbs Cross | LP02      |              |