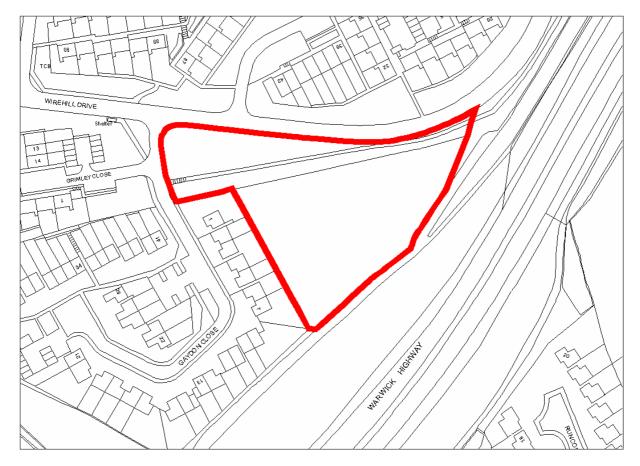

|                           |
| 10years +                                                                                                      |                           |
| Potential Residential Yield                                                                                    |                           |
| Appropriate Density                                                                                            | Total number of Dwellings |
| 50dph would be inappropriate on this site                                                                      | 5                         |



| Site Address:           | Site Ref: | Survey Date: |
|-------------------------|-----------|--------------|
| Land off Wirehill Drive | L4L02     | 8.9.2008     |







| Ownership Details:                                                                                                                                                                 | Site Area: 0.47 ha    |  |
|------------------------------------------------------------------------------------------------------------------------------------------------------------------------------------|-----------------------|--|
| Redditch Borough Council                                                                                                                                                           | Grid Ref: SP0492 6613 |  |
| Current Land Use: