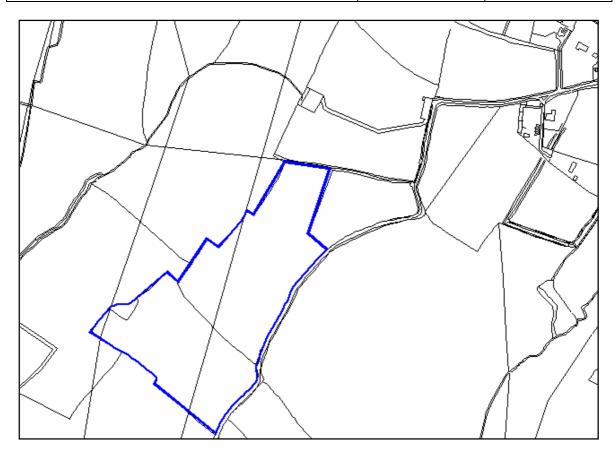

|
| Zone 1 – Little or no risk                                                                                                                                                                         |          |
| Zone 2 – Low to medium risk (mitigation to be explored)                                                                                                                                            |          |
| Zone 3 – High risk – Site will be discounted unless it can be demonstrated that mitigation can be successfully introduced                                                                          |          |

| Site Address:        | Site Ref: | Survey Date: |
|----------------------|-----------|--------------|
| Blaze Lane, Hunt End | RB31      | Not surveyed |



| Ownership Details:                                                    | Site Area: 6.31 ha            |  |  |
|-----------------------------------------------------------------------|-------------------------------|--|--|
| Mr Newbould, Mrs Saunders, Mrs Powell, Miss<br>Newbould               | <b>Grid Ref</b> : SP0248 6356 |  |  |
| Current Land Use:                                                     |                               |  |  |
| Unused                                                                |                               |  |  |
| Surrounding Land Uses:                                                |                               |  |  |
| Green Belt                                                            |                               |  |  |
| Character of