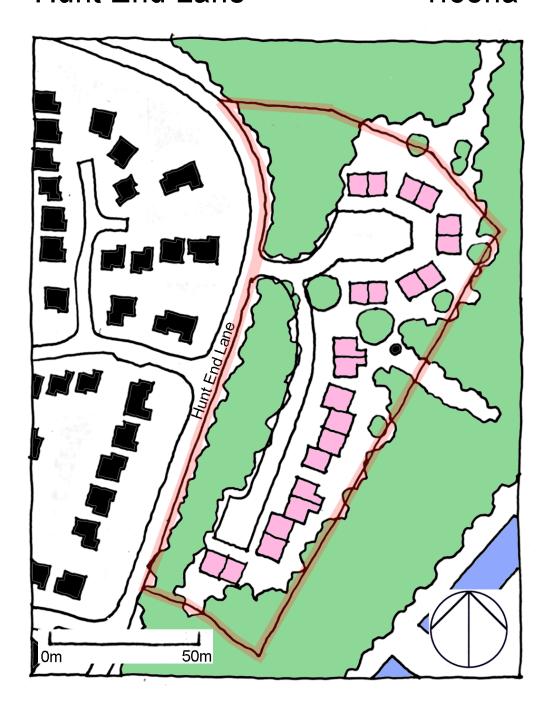

| Site Address:        | Site Ref: | Survey Date: |
|----------------------|-----------|--------------|
| Old Crest, Smallwood | LP01      |              |

| Ownership Details:                                                                                                        | Site Area: 0.31ha                                               |  |
|---------------------------------------------------------------------------------------------------------------------------|-----------------------------------------------------------------|--|
| Redditch Borough Council                                                                                                  | <b>Grid Ref</b> : SP0414 6709                                   |  |
| Current Land Use:                                                                                                         |                                                                 |  |
| Vacant                                                                                                                    |                                                                 |  |
| Surrounding Land Uses:                                                                                                    |                                                                 |  |
| Character of Surrounding Area:                                                                                            |                                                                 |  |
| Previous Source: (e.g. BORLP3, UCS, WYG Report, omission site, other) BORLP3  New Source: (e.g. landowner, developer etc) |                                                                 |  |
| Relevant Planning History: (including most recent ownership details)                                                      |                                                                 |  |
| Detailed Planning Permission:   Det                                                                                       | ails: 08/002 submitted for residential devt (21-2-08) (Refused) |  |
| Outline Planning Permission:                                                                                              |                                                                 |  |
| Previous Local Plan Allocation:                                                                                           |                                                                 |  |
| Additional Information/site notes:                                                                                        |                                                                 |  |