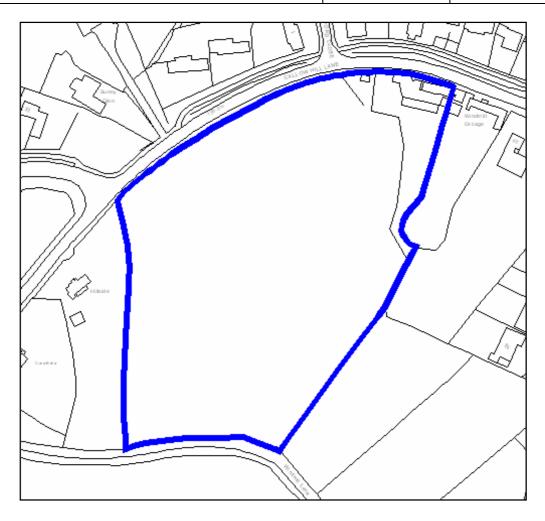

edium risk (mitigation to be explored)                                                                                                                                                                                                                            |          |
| Zone 3 – High risk – Site will be discounted unless it can be demonstrated that mitigation can be successfully introduced                                                                                                                                                          | ✓        |

| Site Address:                                   | Site Ref: | Survey Date: |
|-------------------------------------------------|-----------|--------------|
| Windmill Cottage, Callow Hill Lane, Callow Hill | RB01      | Not surveyed |



| Ownership Details:                                                    | Site Area: 2.23 ha            |  |  |
|-----------------------------------------------------------------------|-------------------------------|--|--|
| DRS Developments (UK) Ltd                                             | <b>Grid Ref</b> : SP0273 6483 |  |  |
| Current Land Use:                                                     |                               |  |  |
| Open space                                                            |                               |  |  |
| Surrounding Land Uses:                                                |                               |  |  |
| Rural                                                                 |                               |  |  |
| Character of