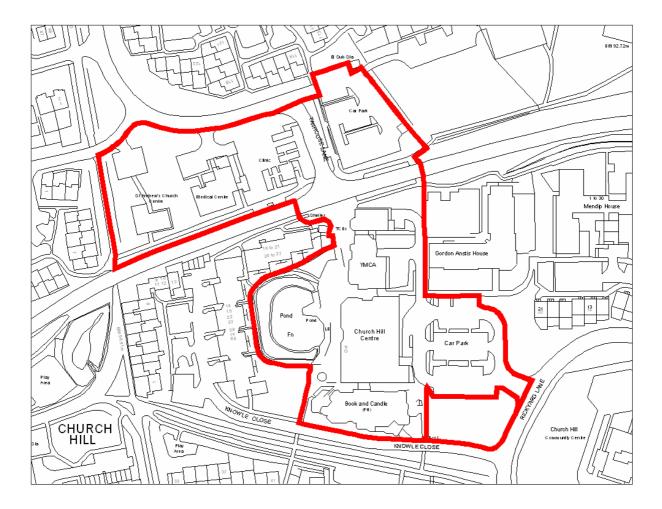

annot be resolved                       |          |

| Appropriate timeframe for development? | Details      |
|----------------------------------------|--------------|
| 0-5 years                              | $\checkmark$ |
| 5-10 years                             |              |
| 10years +                              |              |

| Potential Residential Yield |                           |
|-----------------------------|---------------------------|
| Appropriate Density         | Total number of Dwellings |
|                             | 5 dwellings with pp       |

### **HOUSING SITE ANALYSIS FORM**

| Site Address:               | Site Ref: | Survey Date: |
|-----------------------------|-----------|--------------|
| Church Hill District Centre | CS01      | 27.8.08      |







| Ownership Details:                                                                                      | Site Area:                  |
|---------------------------------------------------------------------------------------------------------|-----------------------------|
|                                                                                                         | 0.00 7 0                    |
| Redditch Borough Council                                                                                | 2.25 ha                     |
|                                                                                                         |                             |
|