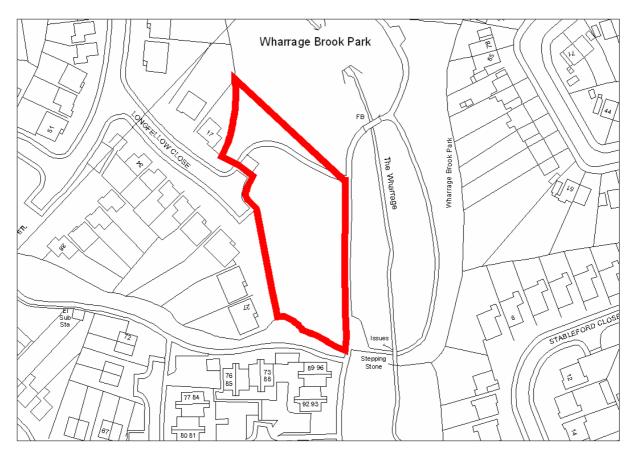

| Site Address:                             | Site Ref: | Survey Date: |
|-------------------------------------------|-----------|--------------|
| Brush Factory, Evesham Road, Crabbs Cross | LP02      |              |