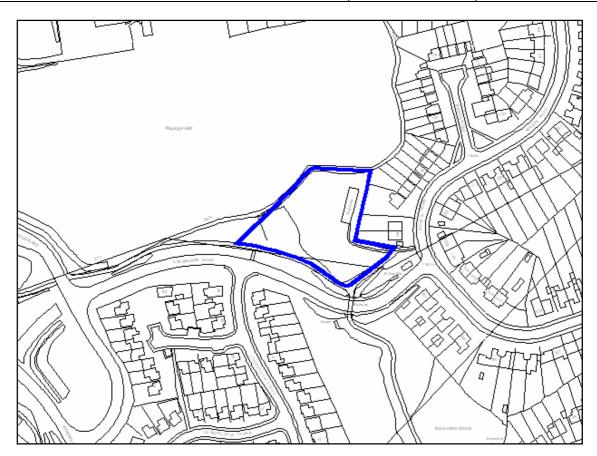

| Site Address:        | Site Ref: | Survey Date: |
|----------------------|-----------|--------------|
| Old Crest, Smallwood | LP01      |              |

| Ownership Details:                                                                                                        | Site Area: 0.31ha                                               |  |
|---------------------------------------------------------------------------------------------------------------------------|-----------------------------------------------------------------|--|
| Redditch Borough Council                                                                                                  | <b>Grid Ref</b> : SP0414 6709                                   |  |
| Current Land Use:                                                                                                         |                                                                 |  |
| Vacant                                                                                                                    |                                                                 |  |
| Surrounding Land Uses:                                                                                                    |                                                                 |  |
| Character of Surrounding Area:                                                                                            |                                                                 |  |
| Previous Source: (e.g. BORLP3, UCS, WYG Report, omission site, other) BORLP3  New Source: (e.g. landowner, developer etc) |                                                                 |  |
| Relevant Planning History: (including most recent ownership details)                                                      |                                                                 |  |
| Detailed Planning Permission:   Det                                                                                       | ails: 08/002 submitted for residential devt (21-2-08) (Refused) |  |
| Outline Planning Permission:                                                                                              |                                                                 |  |
| Previous Local Plan Allocation:                                                                                           |                                                                 |  |
| Additional Information/site notes:                                                                                        |                                                                 |  |