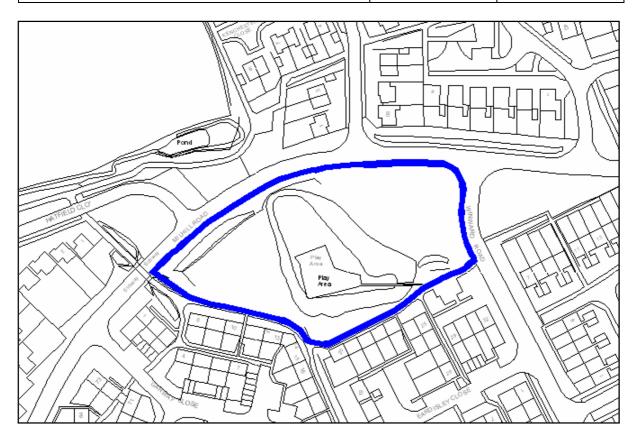

| Site Address:        | Site Ref: | Survey Date: |
|----------------------|-----------|--------------|
| Old Crest, Smallwood | LP01      |              |

| Ownership Details:                                                                                                        | Site Area: 0.31ha                                               |  |
|---------------------------------------------------------------------------------------------------------------------------|-----------------------------------------------------------------|--|
| Redditch Borough Council                                                                                                  | <b>Grid Ref</b> : SP0414 6709                                   |  |
| Current Land Use:                                                                                                         |                                                                 |  |
| Vacant                                                                                                                    |                                                                 |  |
| Surrounding Land Uses:                                                                                                    |                                                                 |  |
| Character of Surrounding Area:                                                                                            |                                                                 |  |
| Previous Source: (e.g. BORLP3, UCS, WYG Report, omission site, other) BORLP3  New Source: (e.g. landowner, developer etc) |                                                                 |  |
| Relevant Planning History: (including most recent ownership details)                                                      |                                                                 |  |
| Detailed Planning Permission:   Det                                                                                       | ails: 08/002 submitted for residential devt (21-2-08) (Refused) |  |
| Outline Planning Permission:                                                                                              |                                                                 |  |
| Previous Local Plan Allocation:                                                                                           |                                                                 |  |
| Additional Information/site notes:                                                                                        |                                                                 |  |