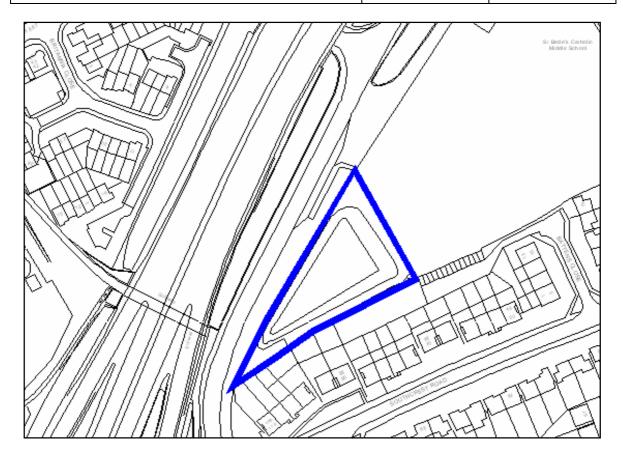

| Site Address:                             | Site Ref: | Survey Date: |
|-------------------------------------------|-----------|--------------|
| Brush Factory, Evesham Road, Crabbs Cross | LP02      |              |

| Ownership Details:                                                                                 | Site         | <b>Area:</b> 0.09ha             |
|----------------------------------------------------------------------------------------------------|--------------|---------------------------------|
| Private (dual ownership)                                                                           | Grid         | d Ref: SP04136473               |
| Current Land Use:                                                                                  |              |                                 |
| Vacant - was in employment use                                                                     |              |                                 |
| Surrounding Land Uses:                                                                             |              |                                 |
| Character of Surrounding Area:                                                                     |              |                                 |
| Previous Source: (e.g. BORLP3, UCS, WYG Report BORLP3  New Source: (e.g. landowner, developer etc) | rt, omission | site, other)                    |
| New Source: (e.g. landowner, developer etc)                                                        |              |                                 |
| Relevant Planning History: (including most recent ownership details)                               |              |                                 |
| Detailed Planning Permission:                                                                      | Details:     | 10 dwellings under construction |
| Outline Planning Permission:                                                                       |              |                                 |
| Previous Local Plan Allocation:                                                                    |              |                                 |
| Additional Information/site notes: Site under construction - no need to assess suitability         |              |                                 |