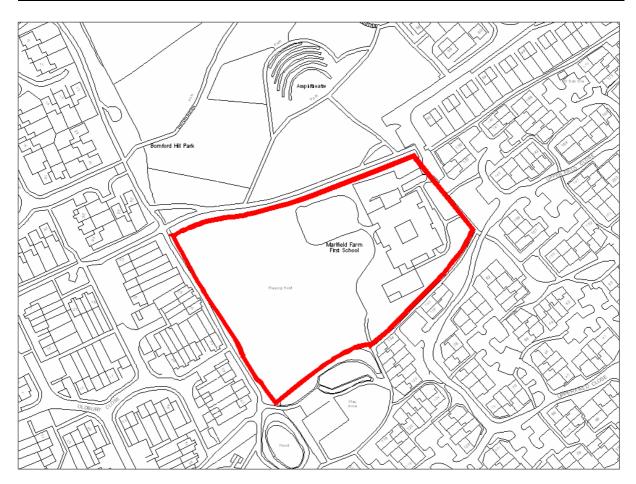

| Site Address:        | Site Ref: | Survey Date: |
|----------------------|-----------|--------------|
| Old Crest, Smallwood | LP01      |              |

| Ownership Details:                                                                                                        | Site Area: 0.31ha                                               |  |
|---------------------------------------------------------------------------------------------------------------------------|-----------------------------------------------------------------|--|
| Redditch Borough Council                                                                                                  | <b>Grid Ref</b> : SP0414 6709                                   |  |
| Current Land Use:                                                                                                         |                                                                 |  |
| Vacant                                                                                                                    |                                                                 |  |
| Surrounding Land Uses:                                                                                                    |                                                                 |  |
| Character of Surrounding Area:                                                                                            |                                                                 |  |
| Previous Source: (e.g. BORLP3, UCS, WYG Report, omission site, other) BORLP3  New Source: (e.g. landowner, developer etc) |                                                                 |  |
| Relevant Planning History: (including most recent ownership details)                                                      |                                                                 |  |
| Detailed Planning Permission:   Det                                                                                       | ails: 08/002 submitted for residential devt (21-2-08) (Refused) |  |
| Outline Planning Permission:                                                                                              |                                                                 |  |
| Previous Local Plan Allocation:                                                                                           |                                                                 |  |
| Additional Information/site notes:                                                                                        |                                                                 |  |