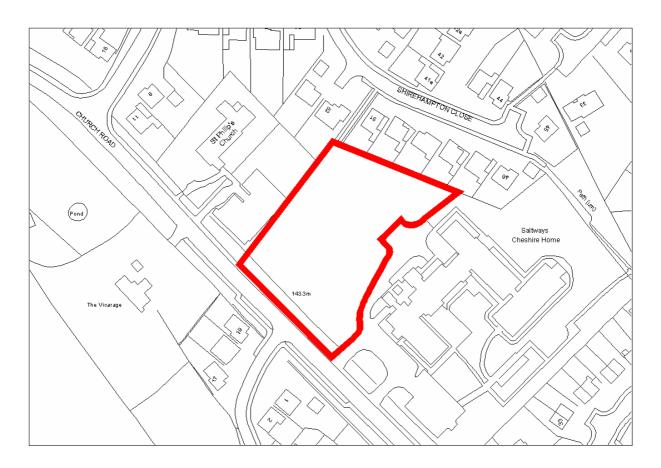

|                           |
| Potential Residential Yield                                                                                    |                           |
| Appropriate Density                                                                                            | Total number of Dwellings |
|                                                                                                                | 8 - 18                    |

# UCS 1.35 Poplar Road

## 0.25ha



| Site Address:                           | Site Ref: | Survey Date: |
|-----------------------------------------|-----------|--------------|
| Land adjacent to Saltways Cheshire Home | UCS 2.14  | 29.8.2008    |







| Ownership Details:                                                                                            | Site Area: 0.40 ha    |  |
|---------------------------------------------------------------------------------------------------------------|-----------------------|--|
|                                                                                                               | Grid Ref: SP0156 6671 |  |
|                                                                                                               |                       |  |
| Current Land Use:                                                                                             |                       |  |
| Scrub Land