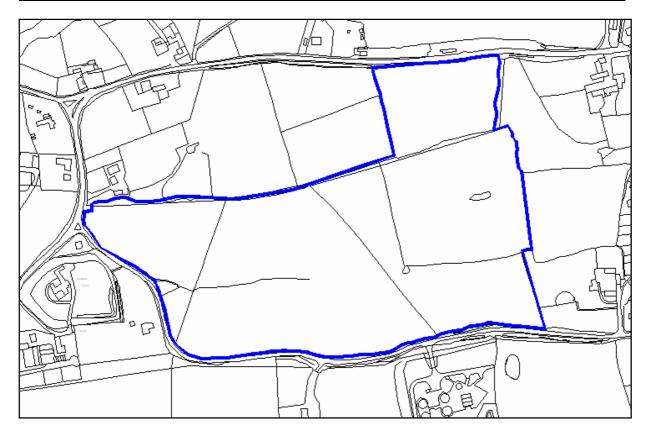

| Site Address:                             | Site Ref: | Survey Date: |
|-------------------------------------------|-----------|--------------|
| Brush Factory, Evesham Road, Crabbs Cross | LP02      |              |

| Ownership Details:                                                                                 | Site         | <b>Area:</b> 0.09ha             |
|----------------------------------------------------------------------------------------------------|--------------|---------------------------------|
| Private (dual ownership)                                                                           | Grid         | d Ref: SP04136473               |
| Current Land Use:                                                                                  |              |                                 |
| Vacant - was in employment use                                                                     |              |                                 |
| Surrounding Land Uses:                                                                             |              |                                 |
| Character of Surrounding Area:                                                                     |              |                                 |
| Previous Source: (e.g. BORLP3, UCS, WYG Report BORLP3  New Source: (e.g. landowner, developer etc) | rt, omission | site, other)                    |
| New Source: (e.g. landowner, developer etc)                                                        |              |                                 |
| Relevant Planning History: (including most recent ownership details)                               |              |                                 |
| Detailed Planning Permission:                                                                      | Details:     | 10 dwellings under construction |
| Outline Planning Permission:                                                                       |              |                                 |
| Previous Local Plan Allocation:                                                                    |              |                                 |
| Additional Information/site notes: Site under construction - no need to assess suitability         |              |                                 |