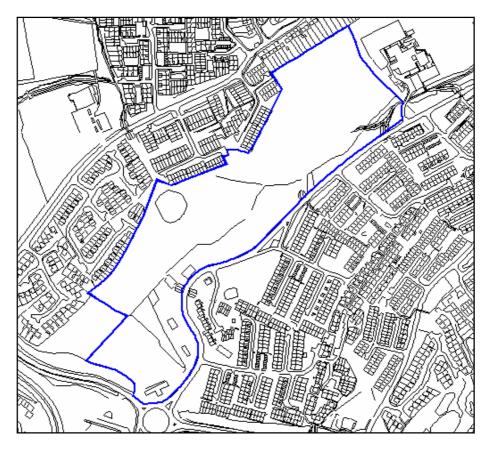

| Site Address:        | Site Ref: | Survey Date: |
|----------------------|-----------|--------------|
| Old Crest, Smallwood | LP01      |              |

| Ownership Details:                                                                                                        | Site Area: 0.31ha                                               |  |
|---------------------------------------------------------------------------------------------------------------------------|-----------------------------------------------------------------|--|
| Redditch Borough Council                                                                                                  | <b>Grid Ref</b> : SP0414 6709                                   |  |
| Current Land Use:                                                                                                         |                                                                 |  |
| Vacant                                                                                                                    |                                                                 |  |
| Surrounding Land Uses:                                                                                                    |                                                                 |  |
| Character of Surrounding Area:                                                                                            |                                                                 |  |
| Previous Source: (e.g. BORLP3, UCS, WYG Report, omission site, other) BORLP3  New Source: (e.g. landowner, developer etc) |                                                                 |  |
| Relevant Planning History: (including most recent ownership details)                                                      |                                                                 |  |
| Detailed Planning Permission:   Det                                                                                       | ails: 08/002 submitted for residential devt (21-2-08) (Refused) |  |
| Outline Planning Permission:                                                                                              |                                                                 |  |
| Previous Local Plan Allocation:                                                                                           |                                                                 |  |
| Additional Information/site notes:                                                                                        |                                                                 |  |