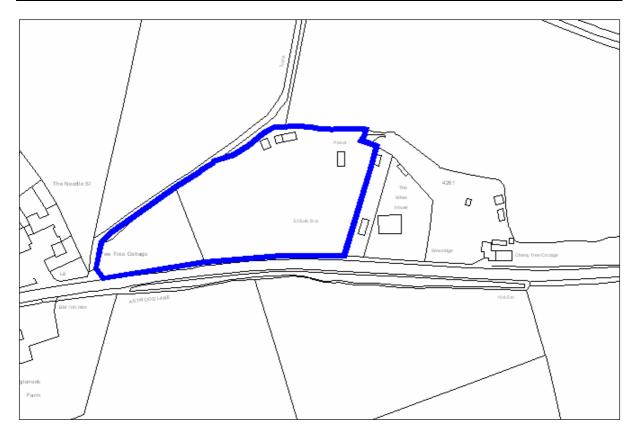

| Site Address:        | Site Ref: | Survey Date: |
|----------------------|-----------|--------------|
| Old Crest, Smallwood | LP01      |              |

| Ownership Details:                                                                                                        | Site Area: 0.31ha                                               |  |
|---------------------------------------------------------------------------------------------------------------------------|-----------------------------------------------------------------|--|
| Redditch Borough Council                                                                                                  | <b>Grid Ref</b> : SP0414 6709                                   |  |
| Current Land Use:                                                                                                         |                                                                 |  |
| Vacant                                                                                                                    |                                                                 |  |
| Surrounding Land Uses:                                                                                                    |                                                                 |  |
| Character of Surrounding Area:                                                                                            |                                                                 |  |
| Previous Source: (e.g. BORLP3, UCS, WYG Report, omission site, other) BORLP3  New Source: (e.g. landowner, developer etc) |                                                                 |  |
| Relevant Planning History: (including most recent ownership details)                                                      |                                                                 |  |
| Detailed Planning Permission:   Det                                                                                       | ails: 08/002 submitted for residential devt (21-2-08) (Refused) |  |
| Outline Planning Permission:                                                                                              |                                                                 |  |
| Previous Local Plan Allocation:                                                                                           |                                                                 |  |
| Additional Information/site notes:                                                                                        |                                                                 |  |