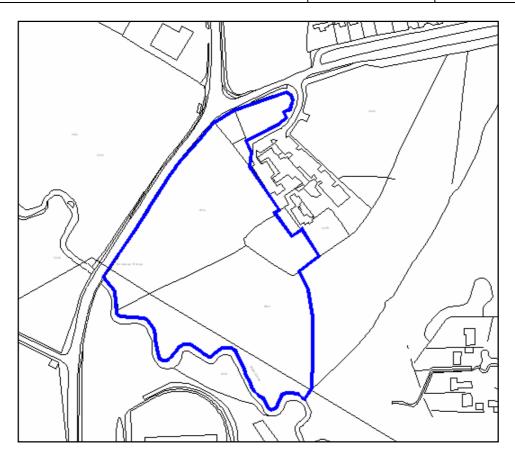

| Site Address:                             | Site Ref: | Survey Date: |
|-------------------------------------------|-----------|--------------|
| Brush Factory, Evesham Road, Crabbs Cross | LP02      |              |

| Ownership Details:                                                                                 | Site         | <b>Area:</b> 0.09ha             |
|----------------------------------------------------------------------------------------------------|--------------|---------------------------------|
| Private (dual ownership)                                                                           | Grid         | d Ref: SP04136473               |
| Current Land Use:                                                                                  |              |                                 |
| Vacant - was in employment use                                                                     |              |                                 |
| Surrounding Land Uses:                                                                             |              |                                 |
| Character of Surrounding Area:                                                                     |              |                                 |
| Previous Source: (e.g. BORLP3, UCS, WYG Report BORLP3  New Source: (e.g. landowner, developer etc) | rt, omission | site, other)                    |
| New Source: (e.g. landowner, developer etc)                                                        |              |                                 |
| Relevant Planning History: (including most recent ownership details)                               |              |                                 |
| Detailed Planning Permission:                                                                      | Details:     | 10 dwellings under construction |
| Outline Planning Permission:                                                                       |              |                                 |
| Previous Local Plan Allocation:                                                                    |              |                                 |
| Additional Information/site notes: Site under construction - no need to assess suitability         |              |                                 |