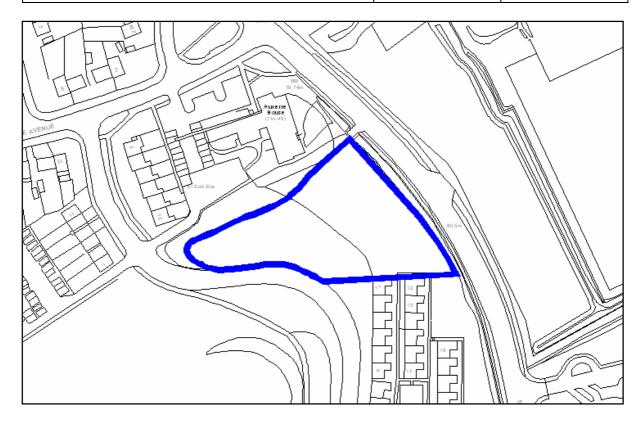

| Site Address:        | Site Ref: | Survey Date: |
|----------------------|-----------|--------------|
| Old Crest, Smallwood | LP01      |              |

| Ownership Details:                                                                                                        | Site Area: 0.31ha                                               |  |
|---------------------------------------------------------------------------------------------------------------------------|-----------------------------------------------------------------|--|
| Redditch Borough Council                                                                                                  | <b>Grid Ref</b> : SP0414 6709                                   |  |
| Current Land Use:                                                                                                         |                                                                 |  |
| Vacant                                                                                                                    |                                                                 |  |
| Surrounding Land Uses:                                                                                                    |                                                                 |  |
| Character of Surrounding Area:                                                                                            |                                                                 |  |
| Previous Source: (e.g. BORLP3, UCS, WYG Report, omission site, other) BORLP3  New Source: (e.g. landowner, developer etc) |                                                                 |  |
| Relevant Planning History: (including most recent ownership details)                                                      |                                                                 |  |
| Detailed Planning Permission:   Det                                                                                       | ails: 08/002 submitted for residential devt (21-2-08) (Refused) |  |
| Outline Planning Permission:                                                                                              |                                                                 |  |
| Previous Local Plan Allocation:                                                                                           |                                                                 |  |
| Additional Information/site notes:                                                                                        |                                                                 |  |