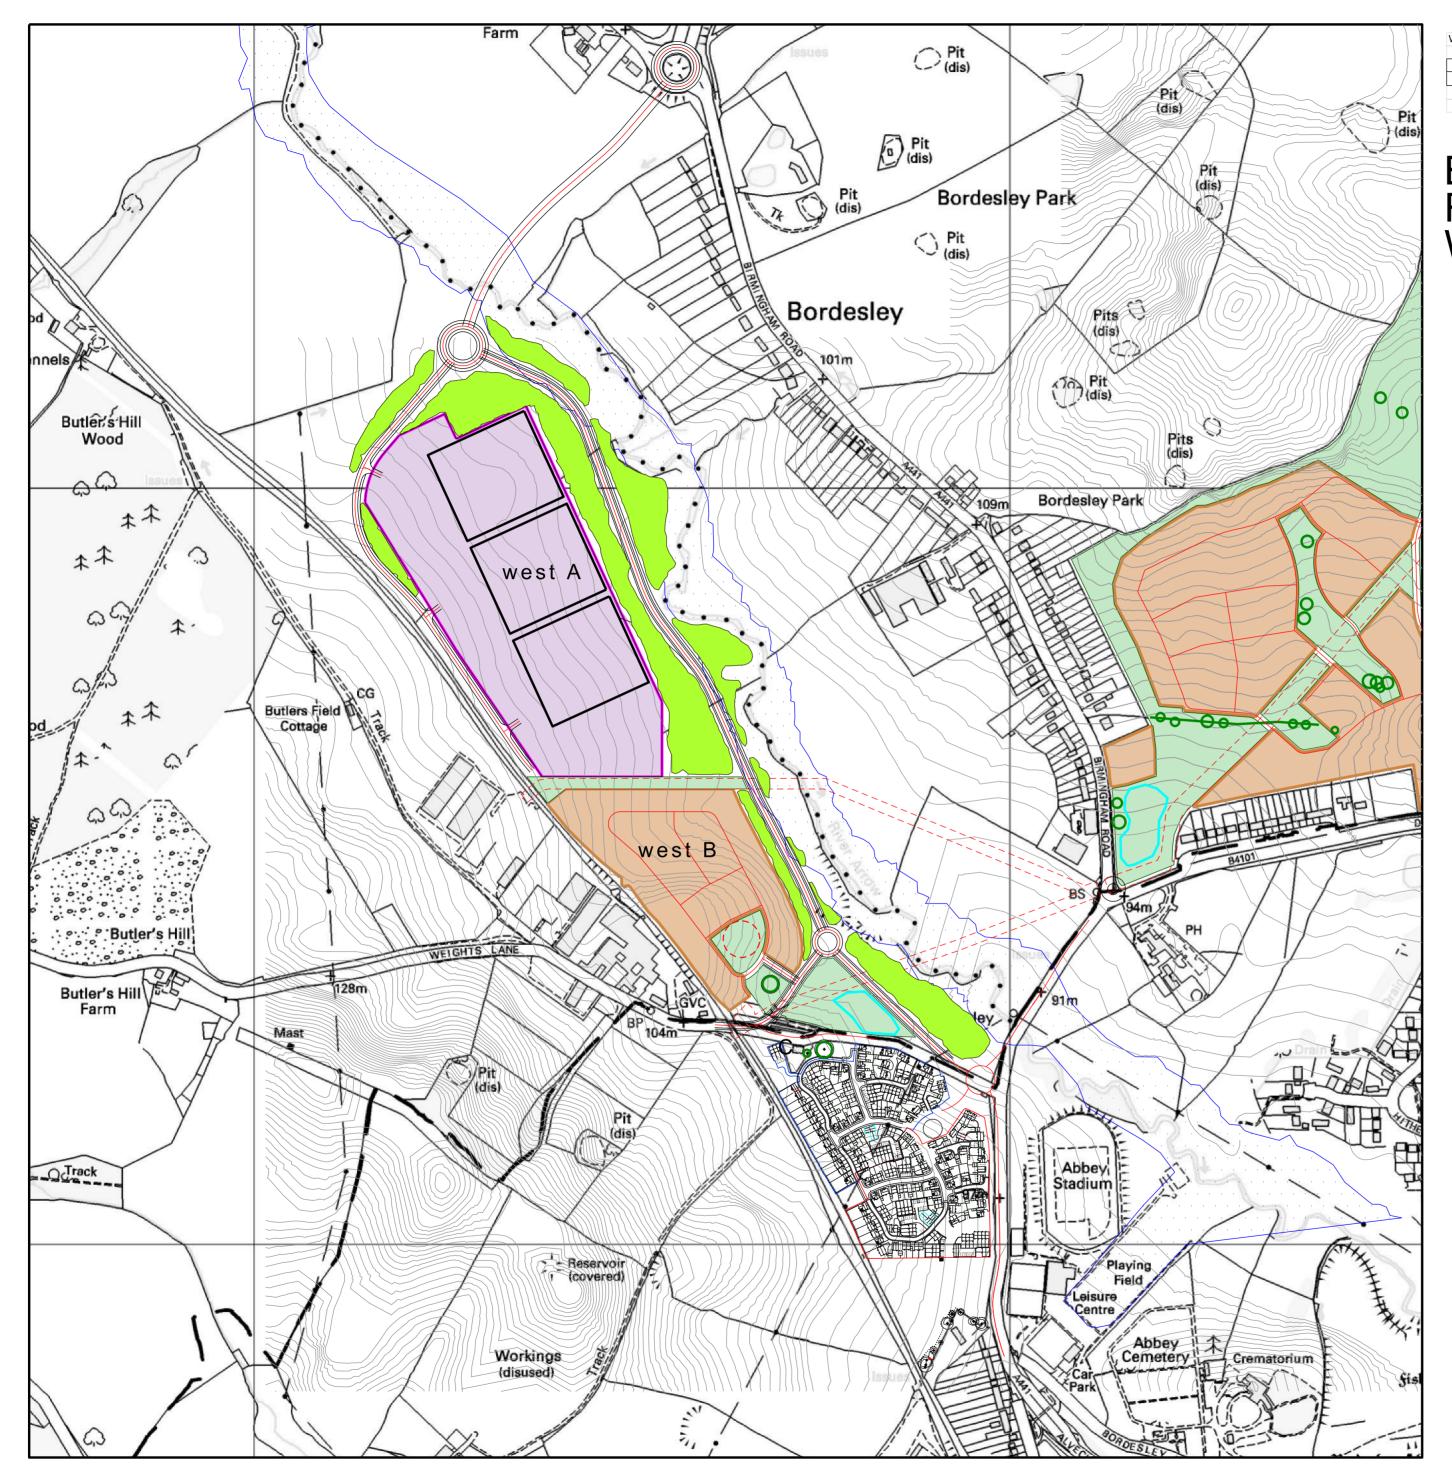

| West Site Areas |        |          |         |         | Approxima | te unit area | (gross)     |              |       |  |  |
|-----------------|--------|----------|---------|---------|-----------|--------------|-------------|--------------|-------|--|--|
|                 | Sq m   | Hectares | Acres   |         | Sq m      | Sq ft        |             |              |       |  |  |
| B8-A            | 108860 | 10.8860  | 26.9056 |         | 54,500    | 586,652      | Made up of  | distribution | units |  |  |
| B1 or Resi B    | 47199  | 4.7199   | 11.6656 |         | 20,000    | 215,285      | (or 170 dwe | llings at 36 | D/Ha) |  |  |
|                 | 156059 | 15.6059  | 38.5712 | 15.6059 | 74,500    | 801,938      |             |              |       |  |  |
|                 |        |          |         |         |           |              |             |              |       |  |  |